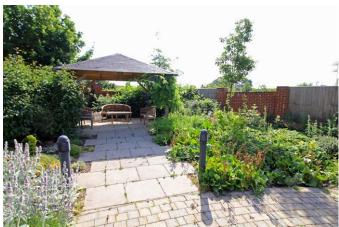

## Accommodation

Communal Entrance Hall with entry phone system and lift service together with stairs: Entrance Hall: 31' Lounge/Kitchen, the kitchen with built in hob, extractor hood, oven, fridge/freezer and washing machine: 19'8 Double Bedroom with deep walk in Wardrobe: Spacious Tiled Wet Room: Deep Utility Store: Electric Wet Underfloor Central Heating System with individual room stats and cost included within the maintenance charge: Communal Gardens with extensive patio area and pergola: Electric Buggy Store: Guest Suite: Communal Lounge with Kitchen Area & Conservatory: House Manager (9am-2pm Mon-Fri): Emergency Alert System: Age Restriction 60 (if a couple then only one needs to be of the age): Car Parking Spaces to rent.