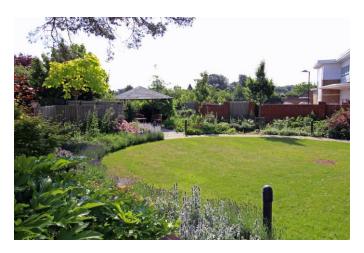

## Accommodation

Communal Entrance Hall with entry phone system and lift service together with stairs: Entrance Hall: 31' Lounge/Kitchen, the kitchen with built in hob, extractor hood, oven, fridge/freezer and washing machine: 19'8 Double Bedroom with deep walk in Wardrobe: Spacious Tiled Wet Room: Deep Utility Store: Electric Wet Underfloor Central Heating System with individual room stats and cost included within the maintenance charge: Communal Gardens with extensive patio area and pergola: Electric Buggy Store: Guest Suite: Communal Lounge with Kitchen Area & Conservatory: House Manager (9am-2pm Mon-Fri): Emergency Alert System: Age Restriction 60 (if a couple then only one needs to be of the age): Car Parking Spaces to rent.