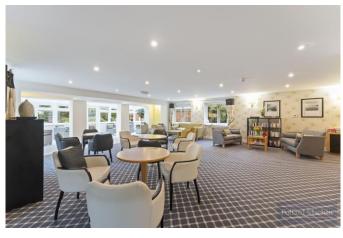

## Accommodation

Communal Entrance Hall with entry phone system and lift service together with stairs: Entrance Hall: 31' Lounge/Kitchen, the kitchen with built in hob, extractor hood, oven, fridge/freezer and washing machine: 19'8 Double Bedroom with deep walk in Wardrobe: Spacious Tiled Wet Room: Deep Utility Store: Electric Wet Underfloor Central Heating System with individual room stats and cost included within the maintenance charge: Communal Gardens with extensive patio area and pergola: Electric Buggy Store: Guest Suite: Communal Lounge with Kitchen Area & Conservatory: House Manager (9am-2pm Mon-Fri): Emergency Alert System: Age Restriction 60 (if a couple then only one needs to be of the age): Car Parking Spaces to rent.