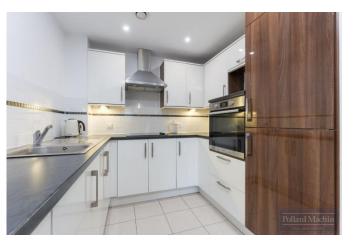

## Accommodation

Communal Entrance Hall with entry phone system and lift service together with stairs: Entrance Hall: 31' Lounge/Kitchen, the kitchen with built in hob, extractor hood, oven, fridge/freezer and washing machine: 19'8 Double Bedroom with deep walk in Wardrobe: Spacious Tiled Wet Room: Deep Utility Store: Electric Wet Underfloor Central Heating System with individual room stats and cost included within the maintenance charge: Communal Gardens with extensive patio area and pergola: Electric Buggy Store: Guest Suite: Communal Lounge with Kitchen Area & Conservatory: House Manager (9am-2pm Mon-Fri): Emergency Alert System: Age Restriction 60 (if a couple then only one needs to be of the age): Car Parking Spaces to rent.