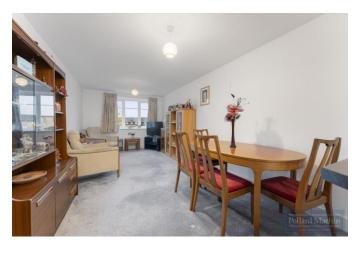

## Accommodation

Communal Entrance Hall with entry phone system and lift service together with stairs: Entrance Hall: 31' Lounge/Kitchen, the kitchen with built in hob, extractor hood, oven, fridge/freezer and washing machine: 19'8 Double Bedroom with deep walk in Wardrobe: Spacious Tiled Wet Room: Deep Utility Store: Electric Wet Underfloor Central Heating System with individual room stats and cost included within the maintenance charge: Communal Gardens with extensive patio area and pergola: Electric Buggy Store: Guest Suite: Communal Lounge with Kitchen Area & Conservatory: House Manager (9am-2pm Mon-Fri): Emergency Alert System: Age Restriction 60 (if a couple then only one needs to be of the age): Car Parking Spaces to rent.