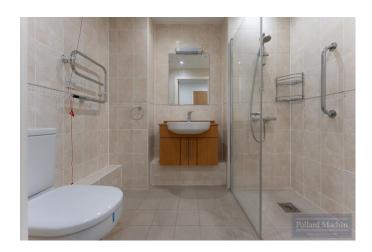

## Accommodation

Communal Entrance Hall with entry phone system and lift service together with stairs: Entrance Hall: 31' Lounge/Kitchen, the kitchen with built in hob, extractor hood, oven, fridge/freezer and washing machine: 19'8 Double Bedroom with deep walk in Wardrobe: Spacious Tiled Wet Room: Deep Utility Store: Electric Wet Underfloor Central Heating System with individual room stats and cost included within the maintenance charge: Communal Gardens with extensive patio area and pergola: Electric Buggy Store: Guest Suite: Communal Lounge with Kitchen Area & Conservatory: House Manager (9am-2pm Mon-Fri): Emergency Alert System: Age Restriction 60 (if a couple then only one needs to be of the age): Car Parking Spaces to rent.