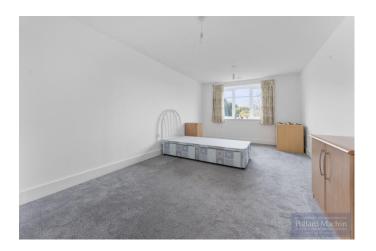

## Accommodation

Communal Entrance Hall with entry phone system and lift service together with stairs: Entrance Hall: 31' Lounge/Kitchen, the kitchen with built in hob, extractor hood, oven, fridge/freezer and washing machine: 19'8 Double Bedroom with deep walk in Wardrobe: Spacious Tiled Wet Room: Deep Utility Store: Electric Wet Underfloor Central Heating System with individual room stats and cost included within the maintenance charge: Communal Gardens with extensive patio area and pergola: Electric Buggy Store: Guest Suite: Communal Lounge with Kitchen Area & Conservatory: House Manager (9am-2pm Mon-Fri): Emergency Alert System: Age Restriction 60 (if a couple then only one needs to be of the age): Car Parking Spaces to rent.