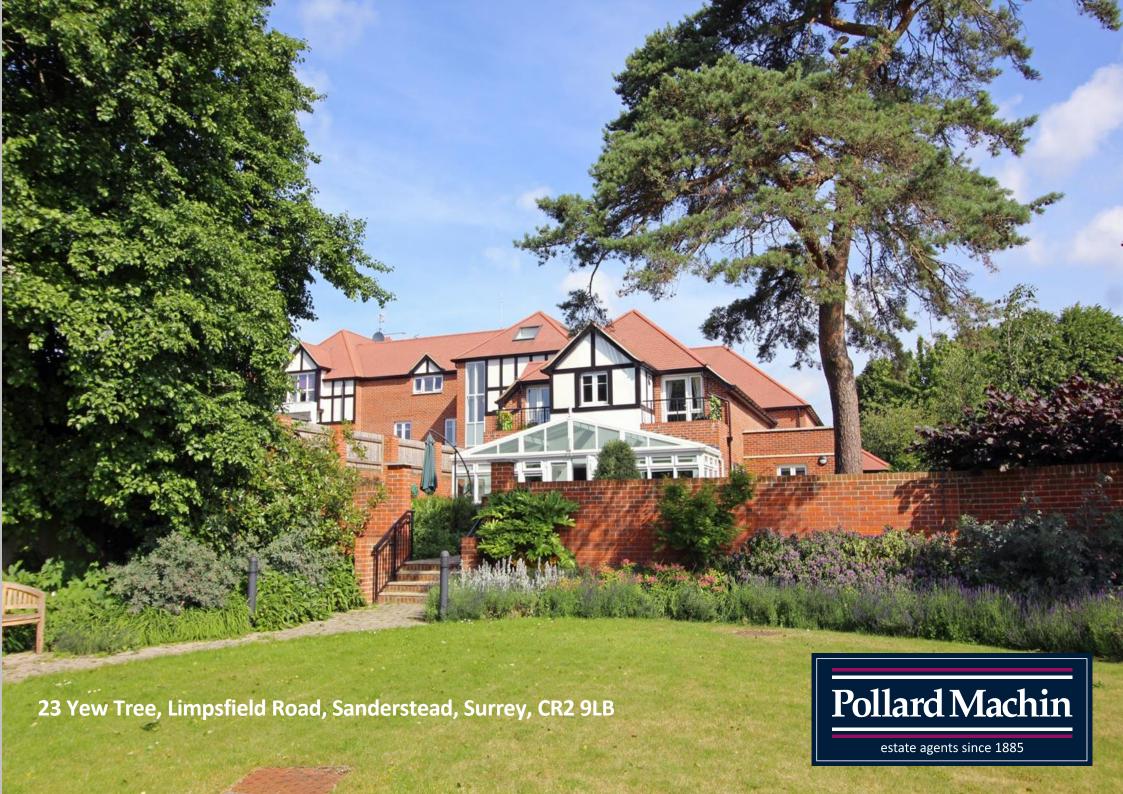

## Description

Adjacent to Waitrose in the heart of Sanderstead Village - Yew Tree Court. A beautifully presented one bedroom top floor apartment with impressive 31' lounge/kitchen and 19'8 master bedroom. The property forms part of a sought after McCarthy & Stone development built circa 2014 and features a lift, communal lounge, conservatory, well manicured gardens, kitchen, guest suite, electric buggy store and House Manager together with alert system. EPC Rating C. No Onward Chain. Lease 105 years (granted in January 2014 125 years). Ground Rent £495 yearly. Maintenance £4,179.25 yearly (paid monthly).

## Location

Yew Tree Court is located along the Limpsfield Road opposite Sanderstead Park by Waitrose and Sanderstead parade of shops being within reach of All Saints Church, The Gruffy and village pond, a choice of tennis, cricket and golf clubs, churches, walks in Kings Wood and recreation park and bus services to Warlingham, Croydon, Purley and Selsdon.