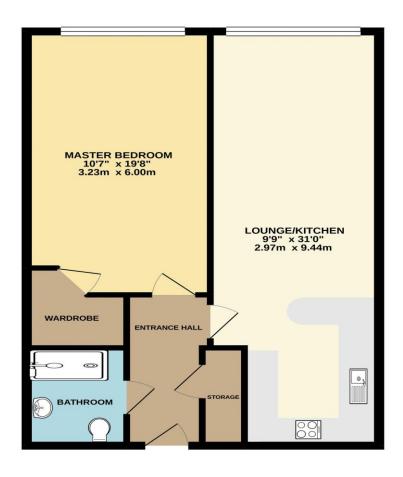

## GROUND FLOOR 630 sq.ft. (58.6 sq.m.) approx.

TOTAL FLOOR AREA: 630 sq.ft. (58.6 sq.m.) approx.

Whilst every attempt has been made to ensure the accuracy of the floorplan contained here, measurements of doors, windows, rooms and any other items are approximate and no responsibility is taken for any error, prospective purchaser. The services, systems and appliances shown have not been tested and no guarantee as to their operability or efficiency can be given. Made with Metropix @201.