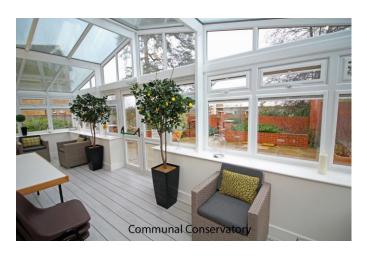

## Accommodation

Communal Entrance Hall with entry phone system and lift service together with stairs: Entrance Hall: 31' Lounge/Kitchen, the kitchen with built in hob, extractor hood, oven, fridge/freezer and washing machine: 19'8 Double Bedroom with deep walk in Wardrobe: Spacious Tiled Wet Room: Deep Utility Store: Electric Wet Underfloor Central Heating System with individual room stats and cost included within the maintenance charge: Communal Gardens with extensive patio area and pergola: Electric Buggy Store: Guest Suite: Communal Lounge with Kitchen Area & Conservatory: House Manager (9am-2pm Mon-Fri): Emergency Alert System: Age Restriction 60 (if a couple then only one needs to be of the age): Car Parking Spaces to rent.