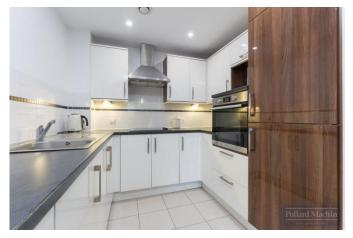

#### Accommodation

Communal Entrance Hall with entry phone system and lift service together with stairs: Entrance Hall: 31' Lounge/Kitchen, the kitchen with built in hob, extractor hood, oven, fridge/freezer and washing machine: 19'8 Double Bedroom with deep walk in Wardrobe: Spacious Tiled Wet Room: Deep Utility Store: Electric Wet Underfloor Central Heating System with individual room stats and cost included within the maintenance charge: Communal Gardens with extensive patio area and pergola: Electric Buggy Store: Guest Suite: Communal Lounge with Kitchen Area & Conservatory: House Manager (9am-2pm Mon-Fri): Emergency Alert System: Age Restriction 60 (if a couple then only one needs to be of the age): Car Parking Spaces to rent.