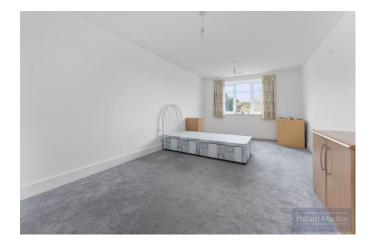

#### Accommodation

Communal Entrance Hall with entry phone system and lift service together with stairs: Entrance Hall: 31' Lounge/Kitchen, the kitchen with built in hob, extractor hood, oven, fridge/freezer and washing machine: 19'8 Double Bedroom with deep walk in Wardrobe: Spacious Tiled Wet Room: Deep Utility Store: Electric Wet Underfloor Central Heating System with individual room stats and cost included within the maintenance charge: Communal Gardens with extensive patio area and pergola: Electric Buggy Store: Guest Suite: Communal Lounge with Kitchen Area & Conservatory: House Manager (9am-2pm Mon-Fri): Emergency Alert System: Age Restriction 60 (if a couple then only one needs to be of the age): Car Parking Spaces to rent.