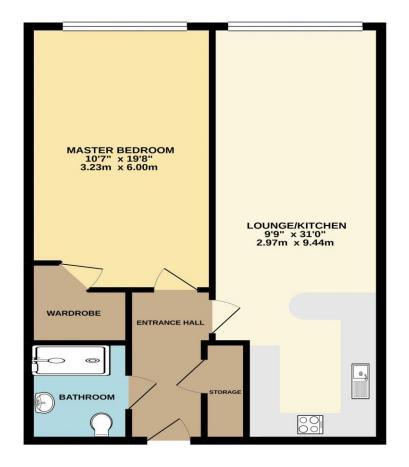

#### Accommodation

Communal Entrance Hall with entry phone system and lift service together with stairs: Entrance Hall: 31' Lounge/Kitchen, the kitchen with built in hob, extractor hood, oven, fridge/freezer and washing machine: 19'8 Double Bedroom with deep walk in Wardrobe: Spacious Tiled Wet Room: Deep Utility Store: Electric Wet Underfloor Central Heating System with individual room stats and cost included within the maintenance charge: Communal Gardens with extensive patio area and pergola: Electric Buggy Store: Guest Suite: Communal Lounge with Kitchen Area & Conservatory: House Manager (9am-2pm Mon-Fri): Emergency Alert System: Age Restriction 60 (if a couple then only one needs to be of the age): Car Parking Spaces to rent.

GROUND FLOOR 630 sq.ft. (58.6 sq.m.) approx.

Address: Flat 23, Yew Tree Court, 79 Limpsfield Road, SOUTH CROY... RRN: 9310-2928-2400-2424-5385

TOTAL FLOOR AREA: 630 sq.ft. (58.6 sq.m.) approx. Whils every stemp has been made to ensure the accuracy of the foorplan contained here, measurements of doors, windows, rooms and any other items are approximate and no responsibility is taken for any error, omission or mis-takement. This plan is for illustrative purposes only and should be used as such by any prospective purchaser. He services, sn isona the stratistic purposes on the services and the services of the serv