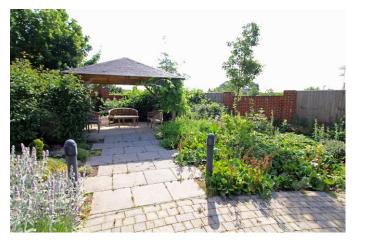

#### Accommodation

Communal Entrance Hall with entry phone system and lift service together with stairs: Entrance Hall: 31' Lounge/Kitchen, the kitchen with built in hob, extractor hood, oven, fridge/freezer and washing machine: 19'8 Double Bedroom with deep walk in Wardrobe: Spacious Tiled Wet Room: Deep Utility Store: Electric Wet Underfloor Central Heating System with individual room stats and cost included within the maintenance charge: Communal Gardens with extensive patio area and pergola: Electric Buggy Store: Guest Suite: Communal Lounge with Kitchen Area & Conservatory: House Manager (9am-2pm Mon-Fri): Emergency Alert System: Age Restriction 60 (if a couple then only one needs to be of the age): Car Parking Spaces to rent.