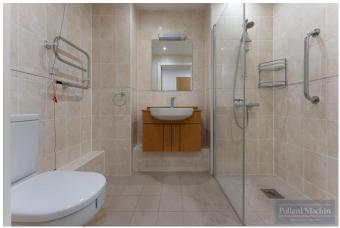

#### Accommodation

Communal Entrance Hall with entry phone system and lift service together with stairs: Entrance Hall: 31' Lounge/Kitchen, the kitchen with built in hob, extractor hood, oven, fridge/freezer and washing machine: 19'8 Double Bedroom with deep walk in Wardrobe: Spacious Tiled Wet Room: Deep Utility Store: Electric Wet Underfloor Central Heating System with individual room stats and cost included within the maintenance charge: Communal Gardens with extensive patio area and pergola: Electric Buggy Store: Guest Suite: Communal Lounge with Kitchen Area & Conservatory: House Manager (9am-2pm Mon-Fri): Emergency Alert System: Age Restriction 60 (if a couple then only one needs to be of the age): Car Parking Spaces to rent.