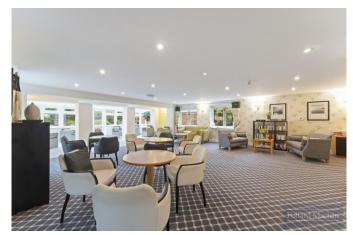

#### Description

Adjacent to Waitrose in the heart of Sanderstead Village - Yew Tree Court. A beautifully presented one bedroom top floor apartment with impressive 31' lounge/kitchen and 19'8 master bedroom. The property forms part of a sought after McCarthy & Stone development built circa 2014 and features a lift, communal lounge, conservatory, well manicured gardens, kitchen, guest suite, electric buggy store and House Manager together with alert system. EPC Rating C. No Onward Chain. Lease 105 years (granted in January 2014 125 years). Ground Rent £495 yearly. Maintenance £4,179.25 yearly (paid monthly).

#### Accommodation

Communal Entrance Hall with entry phone system and lift service together with stairs: Entrance Hall: 31' Lounge/Kitchen, the kitchen with built in hob, extractor hood, oven, fridge/freezer and washing machine: 19'8 Double Bedroom with deep walk in Wardrobe: Spacious Tiled Wet Room: Deep Utility Store: Electric Wet Underfloor Central Heating System with individual room stats and cost included within the maintenance charge: Communal Gardens with extensive patio area and pergola: Electric Buggy Store: Guest Suite: Communal Lounge with Kitchen Area & Conservatory: House Manager (9am-2pm Mon-Fri): Emergency Alert System: Age Restriction 60 (if a couple then only one needs to be of the age): Car Parking Spaces to rent.