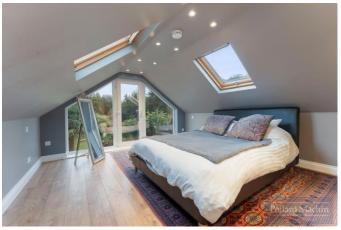

## Accommodation

The property comprises; Entrance hall, living room, modern kitchen with integral appliances, two double bedrooms and modern shower room. Upstairs provides a stylish double bedroom with Velux windows/Juliet balcony, further bedroom/dressing room (restricted height) and modern family bathroom. The rear garden is beautifully landscaped with several patio areas ideal for entertaining, centre raised pond and remainder laid to lawn with mature shrub/plant borders. The front offers parking for several vehicles in addition to the double garage.