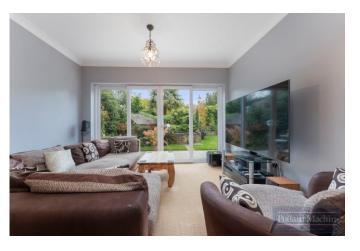

## Accommodation

The property comprises; Entrance hall, living room, modern kitchen with integral appliances, two double bedrooms and modern shower room. Upstairs provides a stylish double bedroom with Velux windows/Juliet balcony, further bedroom/dressing room (restricted height) and modern family bathroom. The rear garden is beautifully landscaped with several patio areas ideal for entertaining, centre raised pond and remainder laid to lawn with mature shrub/plant borders. The front offers parking for several vehicles in addition to the double garage.