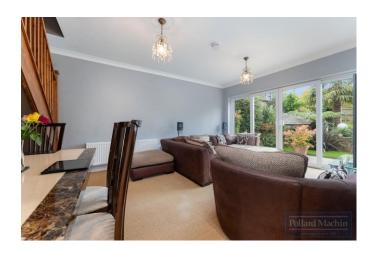

## Accommodation

The property comprises; Entrance hall, living room, modern kitchen with integral appliances, two double bedrooms and modern shower room. Upstairs provides a stylish double bedroom with Velux windows/Juliet balcony, further bedroom/dressing room (restricted height) and modern family bathroom. The rear garden is beautifully landscaped with several patio areas ideal for entertaining, centre raised pond and remainder laid to lawn with mature shrub/plant borders. The front offers parking for several vehicles in addition to the double garage.