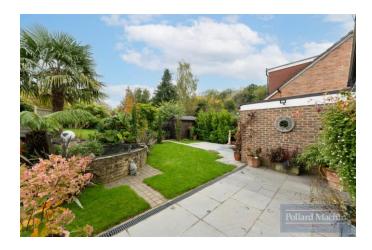

## Accommodation

The property comprises; Entrance hall, living room, modern kitchen with integral appliances, two double bedrooms and modern shower room. Upstairs provides a stylish double bedroom with Velux windows/Juliet balcony, further bedroom/dressing room (restricted height) and modern family bathroom. The rear garden is beautifully landscaped with several patio areas ideal for entertaining, centre raised pond and remainder laid to lawn with mature shrub/plant borders. The front offers parking for several vehicles in addition to the double garage.