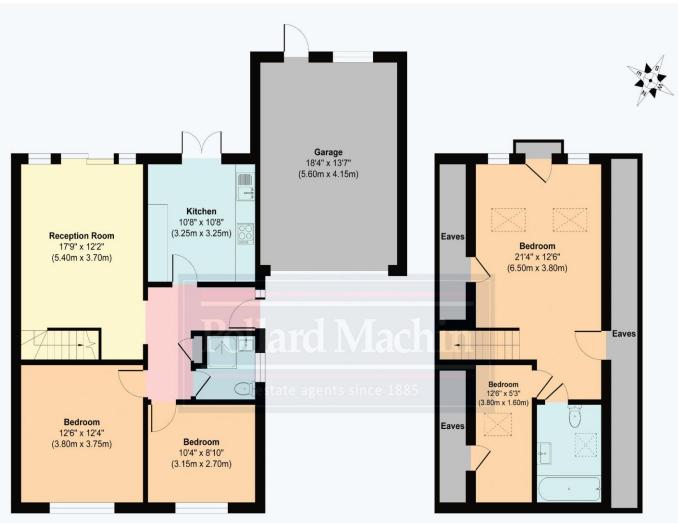

Ground Floor Holmwood Avenue, South Croydon, CR2 First Floor Approx. Gross Internal Area 1106 sq. ft / 102.79 sq. meters (Excluding Garage & Eaves)

Whilist every attempt has been made to ensure the accuracy of the floorplan shown, all measurements, positioning Fixtures fittings and any other data shown are an approximate interpretation for Illustrative purposes only and are not to scale. No responsibility is taken for any errors, omission, miss-statement or use of data show.