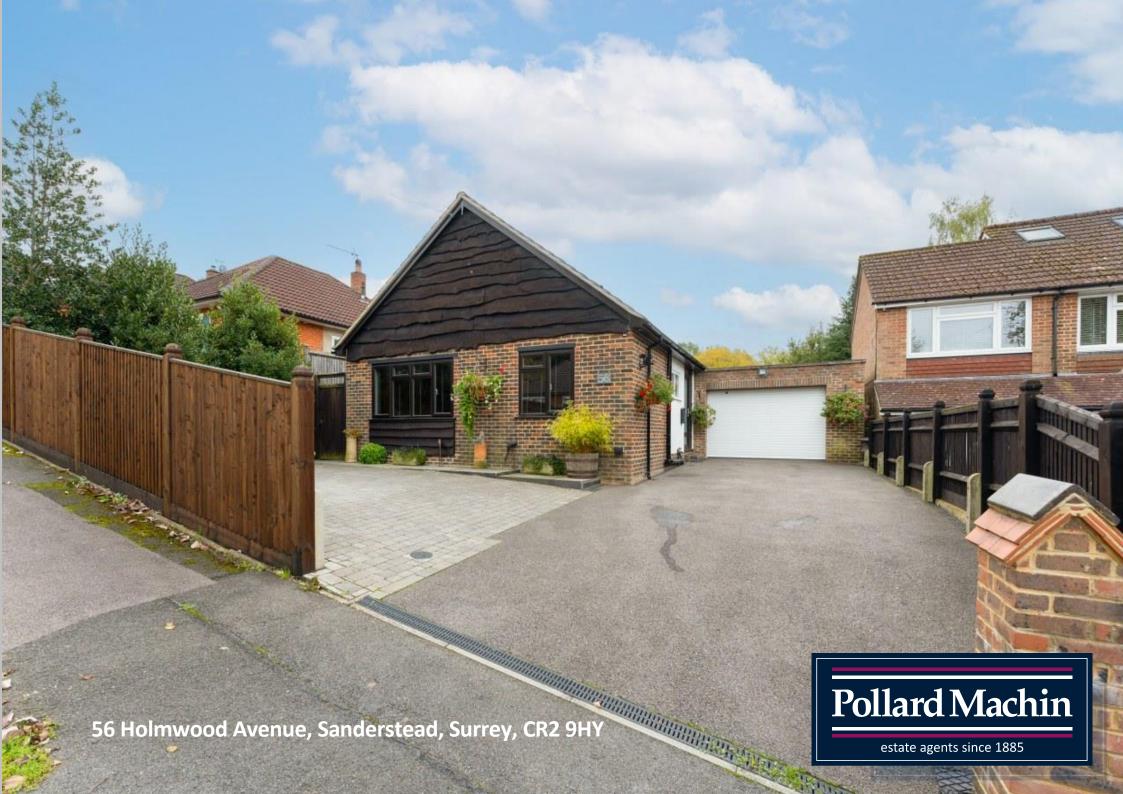

## Description

\*\*NO ONWARD CHAIN\*\* A well presented three/four bedroom detached bungalow offering flexible accommodation throughout with double garage, driveway and private landscaped garden backing onto Mitchley Wood. Conveniently situated in a cul de sac location within close proximity to Sanderstead village and good local schools. EPC Rating C. Council Tax Band E.

## Accommodation

The property comprises; Entrance hall, living room, modern kitchen with integral appliances, two double bedrooms and modern shower room. Upstairs provides a stylish double bedroom with Velux windows/Juliet balcony, further bedroom/dressing room (restricted height) and modern family bathroom. The rear garden is beautifully landscaped with several patio areas ideal for entertaining, centre raised pond and remainder laid to lawn with mature shrub/plant borders. The front offers parking for several vehicles in addition to the double garage.

## Location

Holmwood Avenue is a cul de sac located off Mitchley Hill with access to Riddlesdown Common yet within reach of Waitrose in the heart of Sanderstead together with both Atwood and Gresham schools, churches, tennis, golf and cricket clubs and the local shopping parade together with Riddlesdown Collegiate.