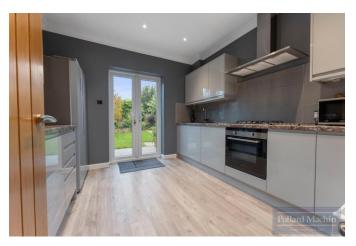

## Accommodation

The property comprises; Entrance hall, living room, modern kitchen with integral appliances, two double bedrooms and modern shower room. Upstairs provides a stylish double bedroom with Velux windows/Juliet balcony, further bedroom/dressing room (restricted height) and modern family bathroom. The rear garden is beautifully landscaped with several patio areas ideal for entertaining, centre raised pond and remainder laid to lawn with mature shrub/plant borders. The front offers parking for several vehicles in addition to the double garage.