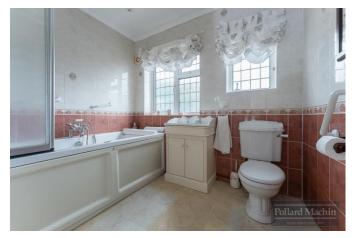

#### The property comprises;

Entrance hall with downstairs WC, extended triple aspect living room, dining room with front bay window and spacious kitchen/breakfast room. Upstairs consists of two large double bedrooms, further double bedroom and family bathroom. Outside the mature garden measures over 200ft long with shrub and plant borders, for entertaining there is a patio area adjacent to the rear. For a keen gardener there is two sheds, greenhouse and large garage/workshop. The front provides parking for several cars and features a front garden with a pathway leading to the front door.