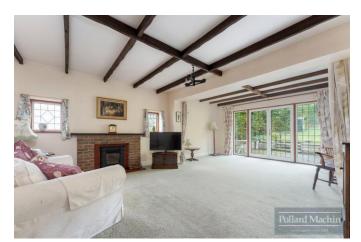

#### The property comprises;

Entrance hall with downstairs WC, extended triple aspect living room, dining room with front bay window and spacious kitchen/breakfast room. Upstairs consists of two large double bedrooms, further double bedroom and family bathroom. Outside the mature garden measures over 200ft long with shrub and plant borders, for entertaining there is a patio area adjacent to the rear. For a keen gardener there is two sheds, greenhouse and large garage/workshop. The front provides parking for several cars and features a front garden with a pathway leading to the front door.