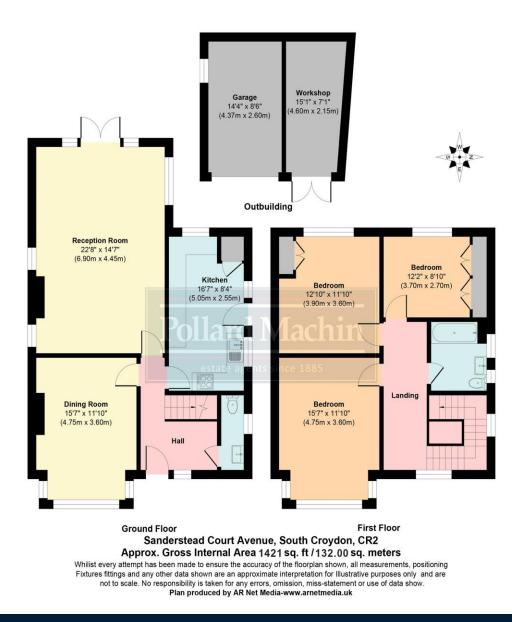

#### \*\*NO ONWARD CHAIN\*\*

A three double bedroom detached house with two reception rooms set on a large plot boasting 1421 square feet internally and conveniently situated close to Sanderstead village with its range of amenities including Waitrose supermarket. EPC Rating D. Council Tax Band F.

#### The property comprises;

Entrance hall with downstairs WC, extended triple aspect living room, dining room with front bay window and spacious kitchen/breakfast room. Upstairs consists of two large double bedrooms, further double bedroom and family bathroom. Outside the mature garden measures over 200ft long with shrub and plant borders, for entertaining there is a patio area adjacent to the rear. For a keen gardener there is two sheds, greenhouse and large garage/workshop. The front provides parking for several cars and features a front garden with a pathway leading to the front door.