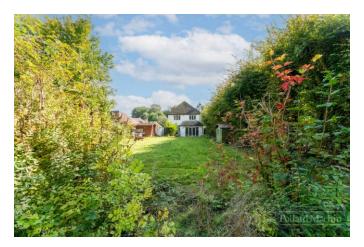

#### The property comprises;

Entrance hall with downstairs WC, extended triple aspect living room, dining room with front bay window and spacious kitchen/breakfast room. Upstairs consists of two large double bedrooms, further double bedroom and family bathroom. Outside the mature garden measures over 200ft long with shrub and plant borders, for entertaining there is a patio area adjacent to the rear. For a keen gardener there is two sheds, greenhouse and large garage/workshop. The front provides parking for several cars and features a front garden with a pathway leading to the front door.