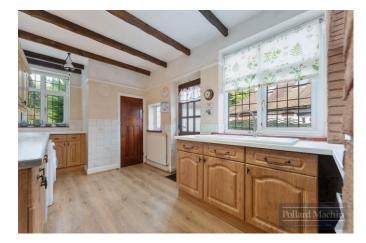

#### The property comprises;

Entrance hall with downstairs WC, extended triple aspect living room, dining room with front bay window and spacious kitchen/breakfast room. Upstairs consists of two large double bedrooms, further double bedroom and family bathroom. Outside the mature garden measures over 200ft long with shrub and plant borders, for entertaining there is a patio area adjacent to the rear. For a keen gardener there is two sheds, greenhouse and large garage/workshop. The front provides parking for several cars and features a front garden with a pathway leading to the front door.