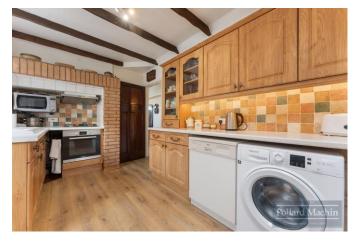

#### The property comprises;

Entrance hall with downstairs WC, extended triple aspect living room, dining room with front bay window and spacious kitchen/breakfast room. Upstairs consists of two large double bedrooms, further double bedroom and family bathroom. Outside the mature garden measures over 200ft long with shrub and plant borders, for entertaining there is a patio area adjacent to the rear. For a keen gardener there is two sheds, greenhouse and large garage/workshop. The front provides parking for several cars and features a front garden with a pathway leading to the front door.