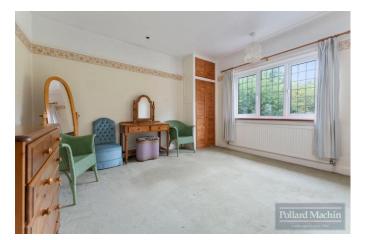

#### The property comprises;

Entrance hall with downstairs WC, extended triple aspect living room, dining room with front bay window and spacious kitchen/breakfast room. Upstairs consists of two large double bedrooms, further double bedroom and family bathroom. Outside the mature garden measures over 200ft long with shrub and plant borders, for entertaining there is a patio area adjacent to the rear. For a keen gardener there is two sheds, greenhouse and large garage/workshop. The front provides parking for several cars and features a front garden with a pathway leading to the front door.