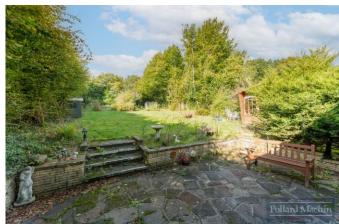

#### The property comprises;

Entrance hall with downstairs WC, extended triple aspect living room, dining room with front bay window and spacious kitchen/breakfast room. Upstairs consists of two large double bedrooms, further double bedroom and family bathroom. Outside the mature garden measures over 200ft long with shrub and plant borders, for entertaining there is a patio area adjacent to the rear. For a keen gardener there is two sheds, greenhouse and large garage/workshop. The front provides parking for several cars and features a front garden with a pathway leading to the front door.