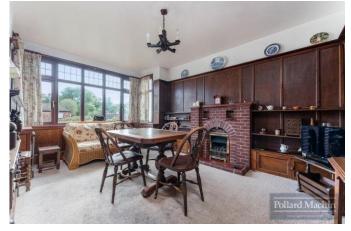

#### The property comprises;

Entrance hall with downstairs WC, extended triple aspect living room, dining room with front bay window and spacious kitchen/breakfast room. Upstairs consists of two large double bedrooms, further double bedroom and family bathroom. Outside the mature garden measures over 200ft long with shrub and plant borders, for entertaining there is a patio area adjacent to the rear. For a keen gardener there is two sheds, greenhouse and large garage/workshop. The front provides parking for several cars and features a front garden with a pathway leading to the front door.