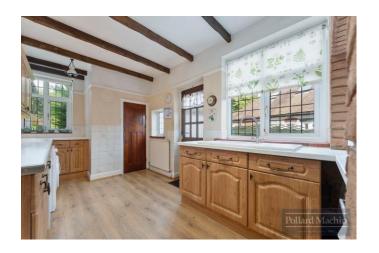

# The property comprises;

Entrance hall with downstairs WC, extended triple aspect living room, dining room with front bay window and spacious kitchen/breakfast room. Upstairs consists of two large double bedrooms, further double bedroom and family bathroom. Outside the mature garden measures over 200ft long with shrub and plant borders, for entertaining there is a patio area adjacent to the rear. For a keen gardener there is two sheds, greenhouse and large garage/workshop. The front provides parking for several cars and features a front garden with a pathway leading to the front door.