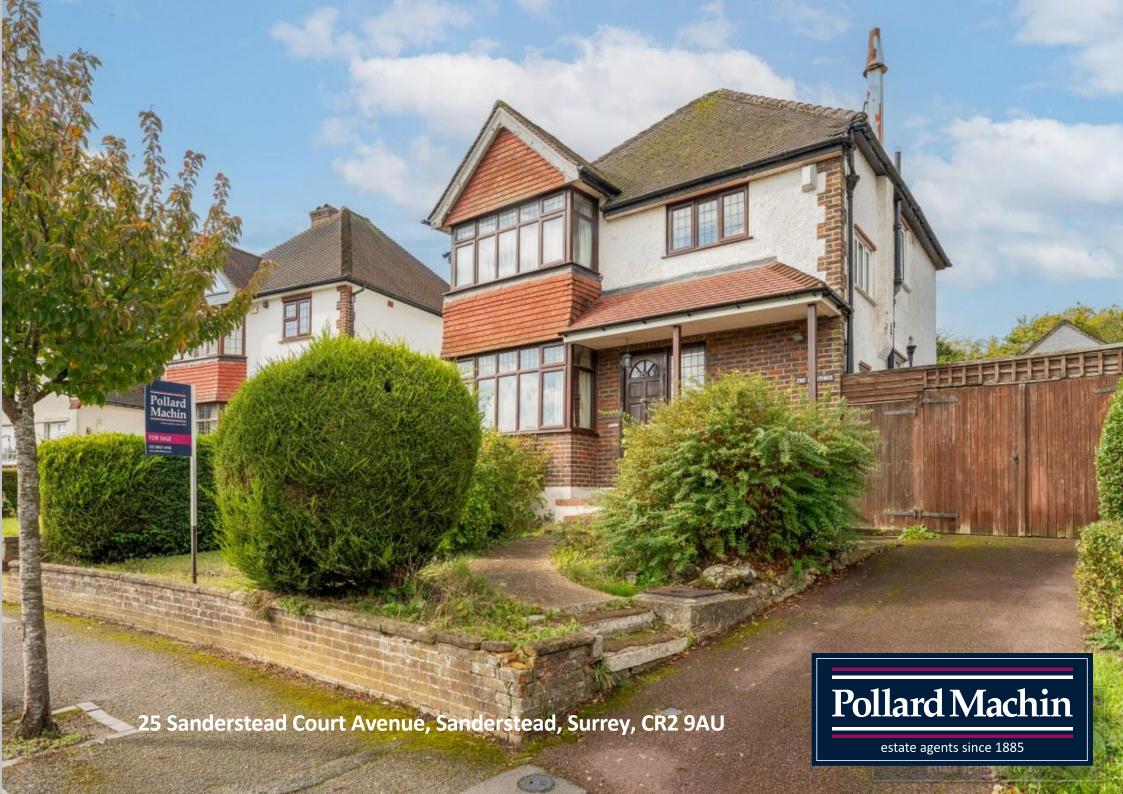

#### \*\*NO ONWARD CHAIN\*\*

A three double bedroom detached house with two reception rooms set on a large plot boasting 1421 square feet internally and conveniently situated close to Sanderstead village with its range of amenities including Waitrose supermarket. EPC Rating D. Council Tax Band F.

# The property comprises;

Entrance hall with downstairs WC, extended triple aspect living room, dining room with front bay window and spacious kitchen/breakfast room. Upstairs consists of two large double bedrooms, further double bedroom and family bathroom. Outside the mature garden measures over 200ft long with shrub and plant borders, for entertaining there is a patio area adjacent to the rear. For a keen gardener there is two sheds, greenhouse and large garage/workshop. The front provides parking for several cars and features a front garden with a pathway leading to the front door.

#### Location

Sanderstead Court Avenue is located off the Limpsfield Road being within reach of Sanderstead Village, both Atwood and Gresham schools, Waitrose, tennis, golf and cricket clubs, Kings Wood together with bus services into Croydon, Warlingham and Purley.