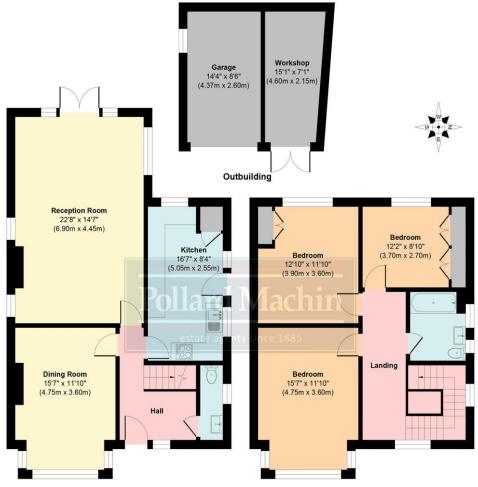

Ground Floor First Floor Sanderstead Court Avenue, South Croydon, CR2 Approx. Gross Internal Area 1421 sq. ft /132.00 sq. meters

Whilist every attempt has been made to ensure the accuracy of the floorplan shown, all measurements, positioning Fixtures fittings and any other data shown are an approximate interpretation for Illustrative purposes only and are not to scale. No responsibility is taken for any errors, omission, miss-statement or use of data show.

Plan produced by AR Net Media-www.arnetmedia.uk

Address: 25 Sanderstead Court Avenue, SOUTH CROYDON, CR2 9AU RRN: 2290-7678-0222-4404-3043

The Agent has not had sight of the title documents and therefore the buyer is advised to obtain verification of the tenure from their solicitor or surveyor. All measurements are approximate. The Fixtures, Fittings & Appliances have not been tested and therefore no guarantee can be given that they are in working order. Photographs are reproduced for general information and it cannot be inferred that any item shown is included in the sale. You are advised to contact the local authority for details of Council Tax, Business Rates etc. Every care has been taken with the preparation of these Sales Particulars but complete accuracy cannot be guaranteed. If there is any point which is of particular importance to you, we will be pleased to check the information for you. These particulars do not constitute a contract or part of a contract.