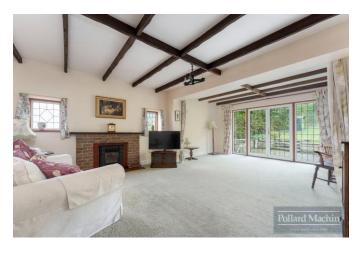

# The property comprises;

Entrance hall with downstairs WC, extended triple aspect living room, dining room with front bay window and spacious kitchen/breakfast room. Upstairs consists of two large double bedrooms, further double bedroom and family bathroom. Outside the mature garden measures over 200ft long with shrub and plant borders, for entertaining there is a patio area adjacent to the rear. For a keen gardener there is two sheds, greenhouse and large garage/workshop. The front provides parking for several cars and features a front garden with a pathway leading to the front door.