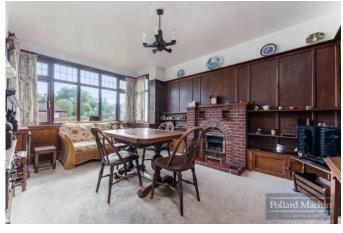

# The property comprises;

Entrance hall with downstairs WC, extended triple aspect living room, dining room with front bay window and spacious kitchen/breakfast room. Upstairs consists of two large double bedrooms, further double bedroom and family bathroom. Outside the mature garden measures over 200ft long with shrub and plant borders, for entertaining there is a patio area adjacent to the rear. For a keen gardener there is two sheds, greenhouse and large garage/workshop. The front provides parking for several cars and features a front garden with a pathway leading to the front door.