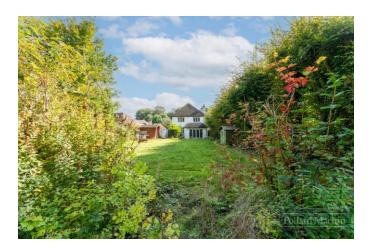

# The property comprises;

Entrance hall with downstairs WC, extended triple aspect living room, dining room with front bay window and spacious kitchen/breakfast room. Upstairs consists of two large double bedrooms, further double bedroom and family bathroom. Outside the mature garden measures over 200ft long with shrub and plant borders, for entertaining there is a patio area adjacent to the rear. For a keen gardener there is two sheds, greenhouse and large garage/workshop. The front provides parking for several cars and features a front garden with a pathway leading to the front door.