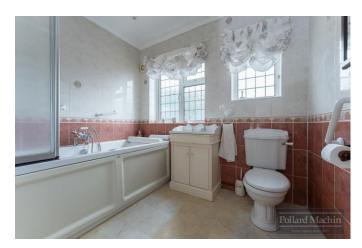

# The property comprises;

Entrance hall with downstairs WC, extended triple aspect living room, dining room with front bay window and spacious kitchen/breakfast room. Upstairs consists of two large double bedrooms, further double bedroom and family bathroom. Outside the mature garden measures over 200ft long with shrub and plant borders, for entertaining there is a patio area adjacent to the rear. For a keen gardener there is two sheds, greenhouse and large garage/workshop. The front provides parking for several cars and features a front garden with a pathway leading to the front door.