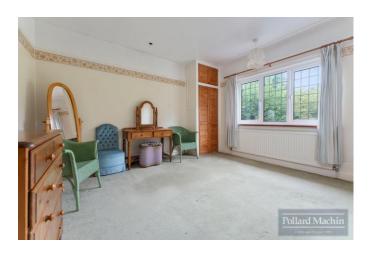

# The property comprises;

Entrance hall with downstairs WC, extended triple aspect living room, dining room with front bay window and spacious kitchen/breakfast room. Upstairs consists of two large double bedrooms, further double bedroom and family bathroom. Outside the mature garden measures over 200ft long with shrub and plant borders, for entertaining there is a patio area adjacent to the rear. For a keen gardener there is two sheds, greenhouse and large garage/workshop. The front provides parking for several cars and features a front garden with a pathway leading to the front door.