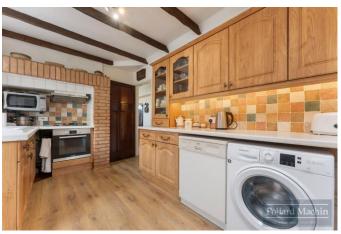

# The property comprises;

Entrance hall with downstairs WC, extended triple aspect living room, dining room with front bay window and spacious kitchen/breakfast room. Upstairs consists of two large double bedrooms, further double bedroom and family bathroom. Outside the mature garden measures over 200ft long with shrub and plant borders, for entertaining there is a patio area adjacent to the rear. For a keen gardener there is two sheds, greenhouse and large garage/workshop. The front provides parking for several cars and features a front garden with a pathway leading to the front door.