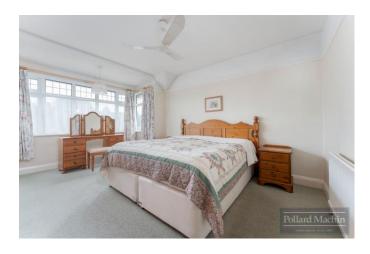

# The property comprises;

Entrance hall with downstairs WC, extended triple aspect living room, dining room with front bay window and spacious kitchen/breakfast room. Upstairs consists of two large double bedrooms, further double bedroom and family bathroom. Outside the mature garden measures over 200ft long with shrub and plant borders, for entertaining there is a patio area adjacent to the rear. For a keen gardener there is two sheds, greenhouse and large garage/workshop. The front provides parking for several cars and features a front garden with a pathway leading to the front door.