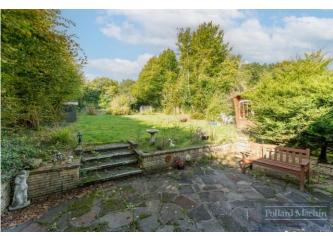

# The property comprises;

Entrance hall with downstairs WC, extended triple aspect living room, dining room with front bay window and spacious kitchen/breakfast room. Upstairs consists of two large double bedrooms, further double bedroom and family bathroom. Outside the mature garden measures over 200ft long with shrub and plant borders, for entertaining there is a patio area adjacent to the rear. For a keen gardener there is two sheds, greenhouse and large garage/workshop. The front provides parking for several cars and features a front garden with a pathway leading to the front door.