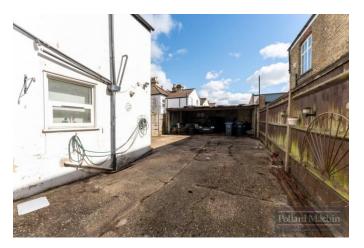

### Accommodation

Offered to the market with vacant possession, with just over 1000 square feet the property briefly comprises; Reception room with bay window, dining room, kitchen with access to outside and downstairs bathroom. Upstairs provides two good size double bedrooms, further bedroom (currently setup as a kitchen) and a family bathroom. Outside has parking to the front with side access leading to hard standing and triple carport.