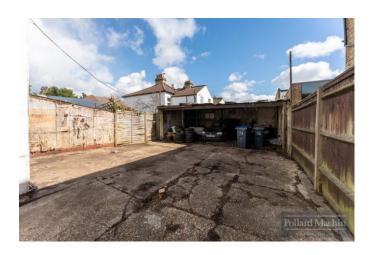

### Accommodation

Offered to the market with vacant possession, with just over 1000 square feet the property briefly comprises; Reception room with bay window, dining room, kitchen with access to outside and downstairs bathroom. Upstairs provides two good size double bedrooms, further bedroom (currently setup as a kitchen) and a family bathroom. Outside has parking to the front with side access leading to hard standing and triple carport.