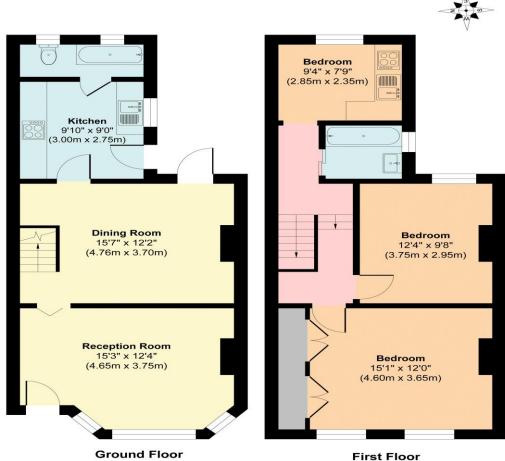

### Accommodation

Offered to the market with vacant possession, with just over 1000 square feet the property briefly comprises; Reception room with bay window, dining room, kitchen with access to outside and downstairs bathroom. Upstairs provides two good size double bedrooms, further bedroom (currently setup as a kitchen) and a family bathroom. Outside has parking to the front with side access leading to hard standing and triple carport.

#### Brighton Road, South Croydon, CR2 Approx. Gross Internal Area 1,018 sq. ft / 94.58 sq. meters

Whilist every attempt has been made to ensure the accuracy of the floorplan shown, all measurements, positioning Fixtures fittings and any other data shown are an approximate interpretation for Illustrative purposes only and are not to scale. No responsibility is taken for any errors, omission, miss-statement or use of data show.