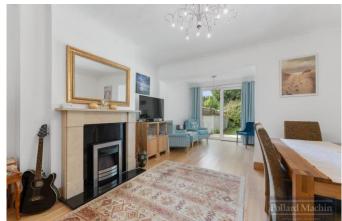

#### Accommodation

Entrance porch: Reception Hall: Cloakroom: Lounge with inset electric fire: 21' Family/Dining Room with marble style fireplace and glazed sliding doors opening onto the patio and garden: Study/Fourth Bedroom: Fitted Kitchen with double oven, hob, extractor hood, washing machine, dishwasher and fridge/freezer: Downstairs Bath/Shower Room: Landing: 3 First Floor Bedrooms: Ensuite Bath/Shower Room to bedroom 1 and ensuite WC to bedroom 2: Gas Central Heating (recently fitted boiler): Double Glazing: 18'1x16'3 Double Garage: Own Driveway with ample hardstanding: 65' Westerly Aspect Garden being with sizeable courtyard area behind the garage. Including the garage there is around 20' to the side of the house with potential to extend stpp.