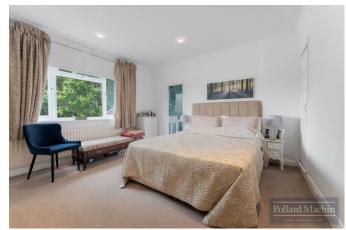

#### Accommodation

Entrance porch: Reception Hall: Cloakroom: Lounge with inset electric fire: 21' Family/Dining Room with marble style fireplace and glazed sliding doors opening onto the patio and garden: Study/Fourth Bedroom: Fitted Kitchen with double oven, hob, extractor hood, washing machine, dishwasher and fridge/freezer: Downstairs Bath/Shower Room: Landing: 3 First Floor Bedrooms: Ensuite Bath/Shower Room to bedroom 1 and ensuite WC to bedroom 2: Gas Central Heating (recently fitted boiler): Double Glazing: 18'1x16'3 Double Garage: Own Driveway with ample hardstanding: 65' Westerly Aspect Garden being with sizeable courtyard area behind the garage. Including the garage there is around 20' to the side of the house with potential to extend stpp.