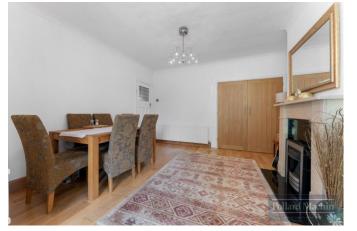

#### Accommodation

Entrance porch: Reception Hall: Cloakroom: Lounge with inset electric fire: 21' Family/Dining Room with marble style fireplace and glazed sliding doors opening onto the patio and garden: Study/Fourth Bedroom: Fitted Kitchen with double oven, hob, extractor hood, washing machine, dishwasher and fridge/freezer: Downstairs Bath/Shower Room: Landing: 3 First Floor Bedrooms: Ensuite Bath/Shower Room to bedroom 1 and ensuite WC to bedroom 2: Gas Central Heating (recently fitted boiler): Double Glazing: 18'1x16'3 Double Garage: Own Driveway with ample hardstanding: 65' Westerly Aspect Garden being with sizeable courtyard area behind the garage. Including the garage there is around 20' to the side of the house with potential to extend stpp.