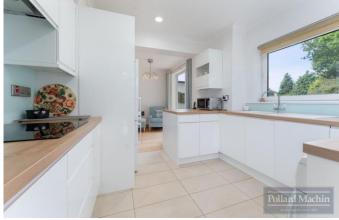

#### Accommodation

Entrance porch: Reception Hall: Cloakroom: Lounge with inset electric fire: 21' Family/Dining Room with marble style fireplace and glazed sliding doors opening onto the patio and garden: Study/Fourth Bedroom: Fitted Kitchen with double oven, hob, extractor hood, washing machine, dishwasher and fridge/freezer: Downstairs Bath/Shower Room: Landing: 3 First Floor Bedrooms: Ensuite Bath/Shower Room to bedroom 1 and ensuite WC to bedroom 2: Gas Central Heating (recently fitted boiler): Double Glazing: 18'1x16'3 Double Garage: Own Driveway with ample hardstanding: 65' Westerly Aspect Garden being with sizeable courtyard area behind the garage. Including the garage there is around 20' to the side of the house with potential to extend stpp.