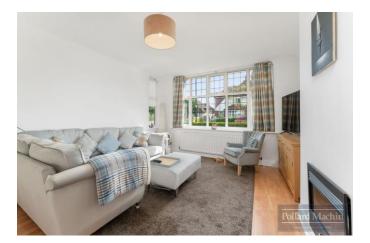

#### Accommodation

Entrance porch: Reception Hall: Cloakroom: Lounge with inset electric fire: 21' Family/Dining Room with marble style fireplace and glazed sliding doors opening onto the patio and garden: Study/Fourth Bedroom: Fitted Kitchen with double oven, hob, extractor hood, washing machine, dishwasher and fridge/freezer: Downstairs Bath/Shower Room: Landing: 3 First Floor Bedrooms: Ensuite Bath/Shower Room to bedroom 1 and ensuite WC to bedroom 2: Gas Central Heating (recently fitted boiler): Double Glazing: 18'1x16'3 Double Garage: Own Driveway with ample hardstanding: 65' Westerly Aspect Garden being with sizeable courtyard area behind the garage. Including the garage there is around 20' to the side of the house with potential to extend stpp.