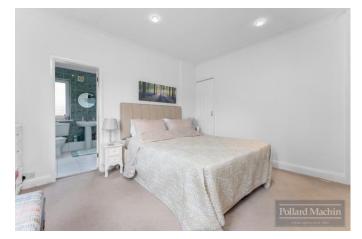

#### Accommodation

Entrance porch: Reception Hall: Cloakroom: Lounge with inset electric fire: 21' Family/Dining Room with marble style fireplace and glazed sliding doors opening onto the patio and garden: Study/Fourth Bedroom: Fitted Kitchen with double oven, hob, extractor hood, washing machine, dishwasher and fridge/freezer: Downstairs Bath/Shower Room: Landing: 3 First Floor Bedrooms: Ensuite Bath/Shower Room to bedroom 1 and ensuite WC to bedroom 2: Gas Central Heating (recently fitted boiler): Double Glazing: 18'1x16'3 Double Garage: Own Driveway with ample hardstanding: 65' Westerly Aspect Garden being with sizeable courtyard area behind the garage. Including the garage there is around 20' to the side of the house with potential to extend stpp.