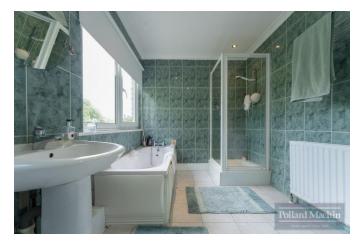

#### Accommodation

Entrance porch: Reception Hall: Cloakroom: Lounge with inset electric fire: 21' Family/Dining Room with marble style fireplace and glazed sliding doors opening onto the patio and garden: Study/Fourth Bedroom: Fitted Kitchen with double oven, hob, extractor hood, washing machine, dishwasher and fridge/freezer: Downstairs Bath/Shower Room: Landing: 3 First Floor Bedrooms: Ensuite Bath/Shower Room to bedroom 1 and ensuite WC to bedroom 2: Gas Central Heating (recently fitted boiler): Double Glazing: 18'1x16'3 Double Garage: Own Driveway with ample hardstanding: 65' Westerly Aspect Garden being with sizeable courtyard area behind the garage. Including the garage there is around 20' to the side of the house with potential to extend stpp.