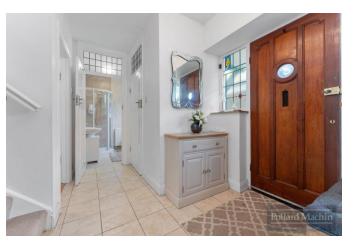

#### Accommodation

Entrance porch: Reception Hall: Cloakroom: Lounge with inset electric fire: 21' Family/Dining Room with marble style fireplace and glazed sliding doors opening onto the patio and garden: Study/Fourth Bedroom: Fitted Kitchen with double oven, hob, extractor hood, washing machine, dishwasher and fridge/freezer: Downstairs Bath/Shower Room: Landing: 3 First Floor Bedrooms: Ensuite Bath/Shower Room to bedroom 1 and ensuite WC to bedroom 2: Gas Central Heating (recently fitted boiler): Double Glazing: 18'1x16'3 Double Garage: Own Driveway with ample hardstanding: 65' Westerly Aspect Garden being with sizeable courtyard area behind the garage. Including the garage there is around 20' to the side of the house with potential to extend stpp.