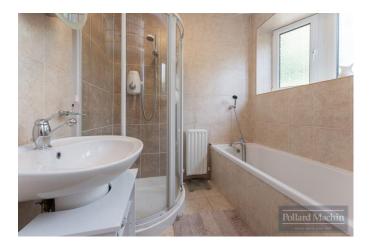

#### Accommodation

Entrance porch: Reception Hall: Cloakroom: Lounge with inset electric fire: 21' Family/Dining Room with marble style fireplace and glazed sliding doors opening onto the patio and garden: Study/Fourth Bedroom: Fitted Kitchen with double oven, hob, extractor hood, washing machine, dishwasher and fridge/freezer: Downstairs Bath/Shower Room: Landing: 3 First Floor Bedrooms: Ensuite Bath/Shower Room to bedroom 1 and ensuite WC to bedroom 2: Gas Central Heating (recently fitted boiler): Double Glazing: 18'1x16'3 Double Garage: Own Driveway with ample hardstanding: 65' Westerly Aspect Garden being with sizeable courtyard area behind the garage. Including the garage there is around 20' to the side of the house with potential to extend stpp.