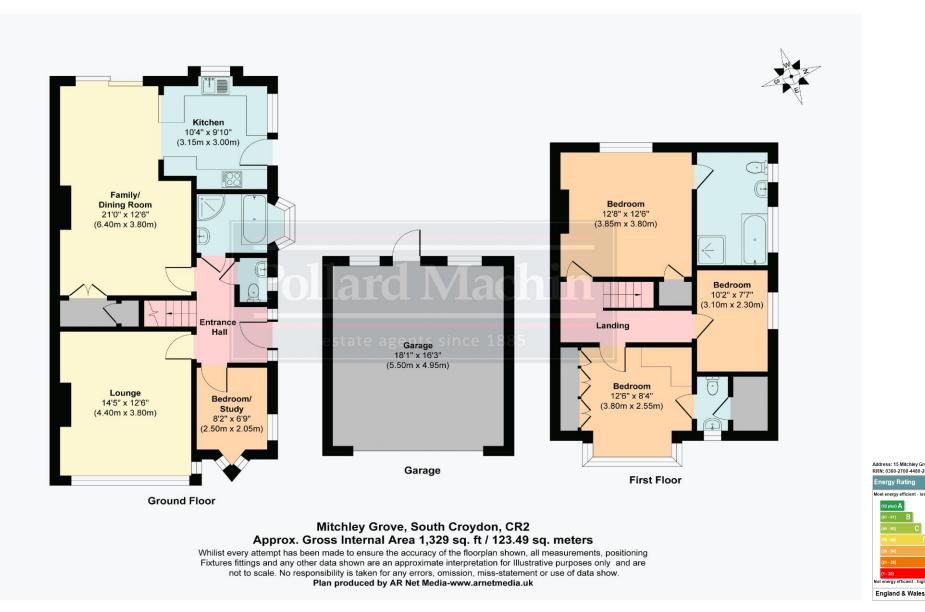

#### Description

A beautifully presented 3/4 bedroom, 3/2 reception room semi detached house with 14'5 lounge and 21' family/dining room, cloakroom, ground and first floor bathrooms, 65' westerly aspect garden and DOUBLE GARAGE situated in the heart of the village adjacent Sanderstead park and Waitrose. 20' Space to the side providing potential to extend. EPC Rating C. Council Tax Band E.

#### Accommodation

Entrance porch: Reception Hall: Cloakroom: Lounge with inset electric fire: 21' Family/Dining Room with marble style fireplace and glazed sliding doors opening onto the patio and garden: Study/Fourth Bedroom: Fitted Kitchen with double oven, hob, extractor hood, washing machine, dishwasher and fridge/freezer: Downstairs Bath/Shower Room: Landing: 3 First Floor Bedrooms: Ensuite Bath/Shower Room to bedroom 1 and ensuite WC to bedroom 2: Gas Central Heating (recently fitted boiler): Double Glazing: 18'1x16'3 Double Garage: Own Driveway with ample hardstanding: 65' Westerly Aspect Garden being with sizeable courtyard area behind the garage. Including the garage there is around 20' to the side of the house with potential to extend stpp.