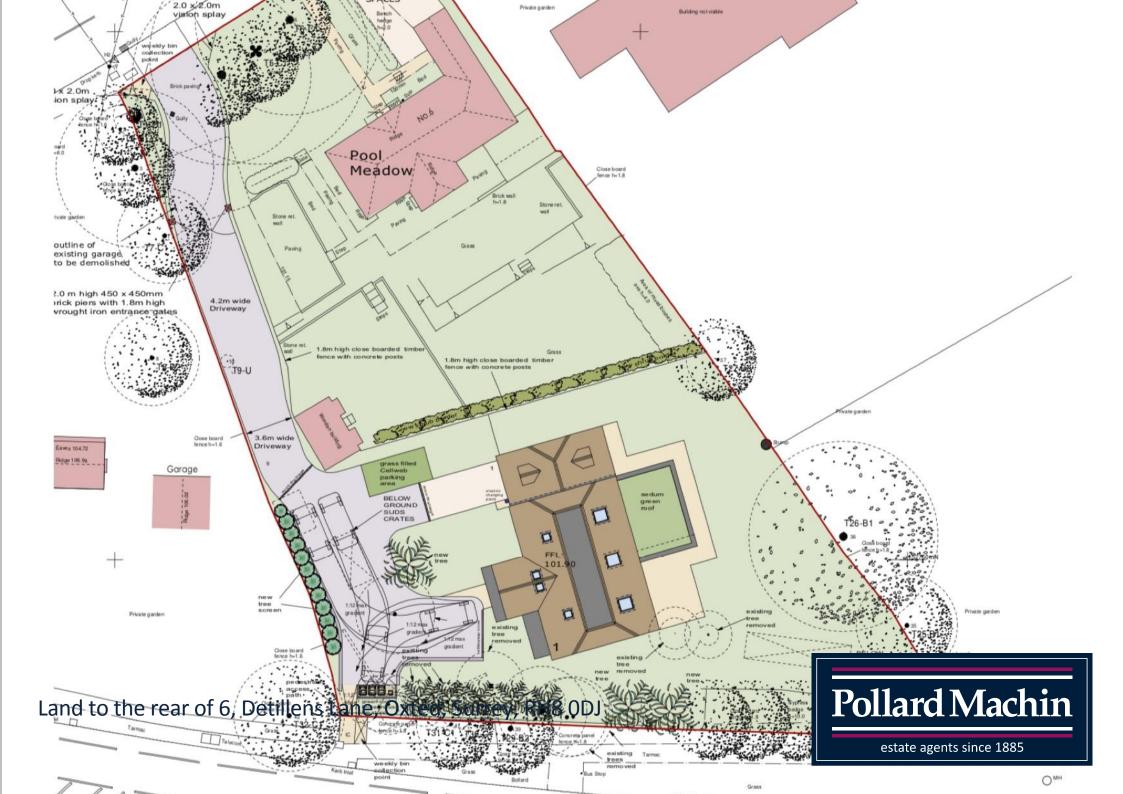

Land to the rear of 6 Detillens Lane Oxted Surrey RH8 0DJ

## Asking Price - £800,000

estate agents since 1885

A unique development site on one of Oxted's premium roads. This rare development opportunity has permission to construct a beautiful 3450 sqft home in the heart of Oxted just 5 minutes walking distance from the town centre. The site is set back from Detillens Lane, surrounded by greenery and with the benefit of its own 70ft private driveway and electric entry gates. The property will comprise 5 double bedrooms and a games room with 3 ensuits, a family bathroom, cloakroom, study, 3 reception rooms, open plan kitchen, sperate utility room and a large garage. Further details available on request. Detillens Lane is located just off the A25 and is within close reach of Oxted town centre and a short walk to Oxted Station with mainline services to East Croydon & Central London (London Bridge & Victoria - approx. 40 minutes).Oxted highstreet offers a comprehensive range of shops, restaurants & bars. Also locally are tennis, cricket & golf clubs, a number of gyms, the fantastic Everyman cinema and a great selection of both private and state schools. Please note buying fees apply. We are appointed by the vendors on this sale but on condition that our fees will be met in full by the purchaser.