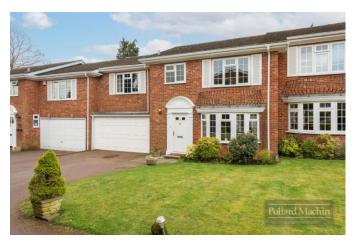

#### Description

An attractive and spacious Georgian style four bedroom house boasting 1998 square feet internally conveniently located in a gated development situated in the heart of Sanderstead village. EPC Rating C. Council Tax Band G.

#### Accommodation

The property briefly comprises; Entrance hall with downstairs cloakroom, large living room opening to dining room, kitchen overlooking garden with separate utility room. Upstairs features four double bedrooms with family shower room and en suite bathroom. The rear garden is mainly laid to lawn with a patio area adjacent to the rear of the property ideal for entertaining and enjoying views over the Sanderstead Recreation Ground. The front provides parking for two vehicles on the driveway in addition to the double garage.