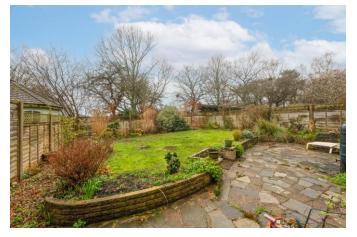

#### Accommodation

The property briefly comprises; Entrance hall with downstairs cloakroom, large living room opening to dining room, kitchen overlooking garden with separate utility room. Upstairs features four double bedrooms with family shower room and en suite bathroom. The rear garden is mainly laid to lawn with a patio area adjacent to the rear of the property ideal for entertaining and enjoying views over the Sanderstead Recreation Ground. The front provides parking for two vehicles on the driveway in addition to the double garage.