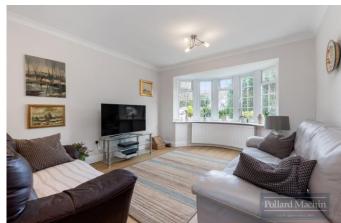

#### Accommodation

The property briefly comprises; Entrance hall with downstairs cloakroom, large living room opening to dining room, kitchen overlooking garden with separate utility room. Upstairs features four double bedrooms with family shower room and en suite bathroom. The rear garden is mainly laid to lawn with a patio area adjacent to the rear of the property ideal for entertaining and enjoying views over the Sanderstead Recreation Ground. The front provides parking for two vehicles on the driveway in addition to the double garage.