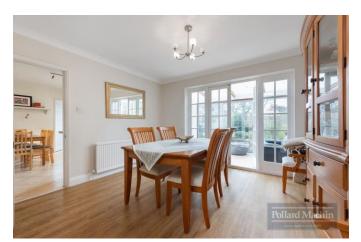

#### Accommodation

The property briefly comprises; Entrance hall with downstairs cloakroom, large living room opening to dining room, kitchen overlooking garden with separate utility room. Upstairs features four double bedrooms with family shower room and en suite bathroom. The rear garden is mainly laid to lawn with a patio area adjacent to the rear of the property ideal for entertaining and enjoying views over the Sanderstead Recreation Ground. The front provides parking for two vehicles on the driveway in addition to the double garage.