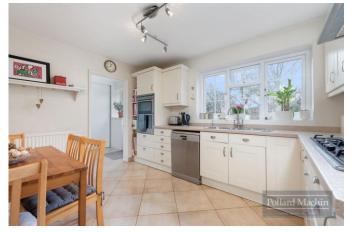

#### Accommodation

The property briefly comprises; Entrance hall with downstairs cloakroom, large living room opening to dining room, kitchen overlooking garden with separate utility room. Upstairs features four double bedrooms with family shower room and en suite bathroom. The rear garden is mainly laid to lawn with a patio area adjacent to the rear of the property ideal for entertaining and enjoying views over the Sanderstead Recreation Ground. The front provides parking for two vehicles on the driveway in addition to the double garage.