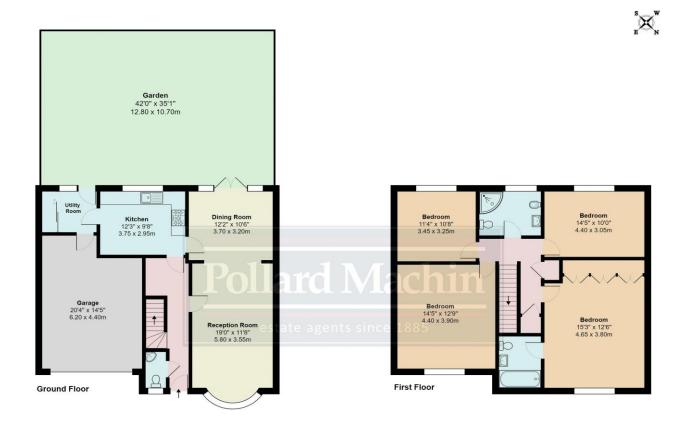

#### Accommodation

The property briefly comprises; Entrance hall with downstairs cloakroom, large living room opening to dining room, kitchen overlooking garden with separate utility room. Upstairs features four double bedrooms with family shower room and en suite bathroom. The rear garden is mainly laid to lawn with a patio area adjacent to the rear of the property ideal for entertaining and enjoying views over the Sanderstead Recreation Ground. The front provides parking for two vehicles on the driveway in addition to the double garage.

Score Energy rating Current Potential 92+ Δ 81-91 B 83 B 69-80 С 69 C 55-68 D Ε 39-54 F 21-38 G 1-20

All Saints Drive, South Croydon, CR2 Gross Internal Area 1998sq ft /185.6sq meters (Including Garage)

Whilist every attempt has been made to ensure the accuracy of the floorplan shown, all measurements, positioning fixtures fittings and any other data shown are an approximate interpretation for illustrative purposes only and are not to scale. No responsibility is taken for any errors, omission, miss-statement or use of data shown. Plan produced by AR Net Media - www.arnetmedia.uk