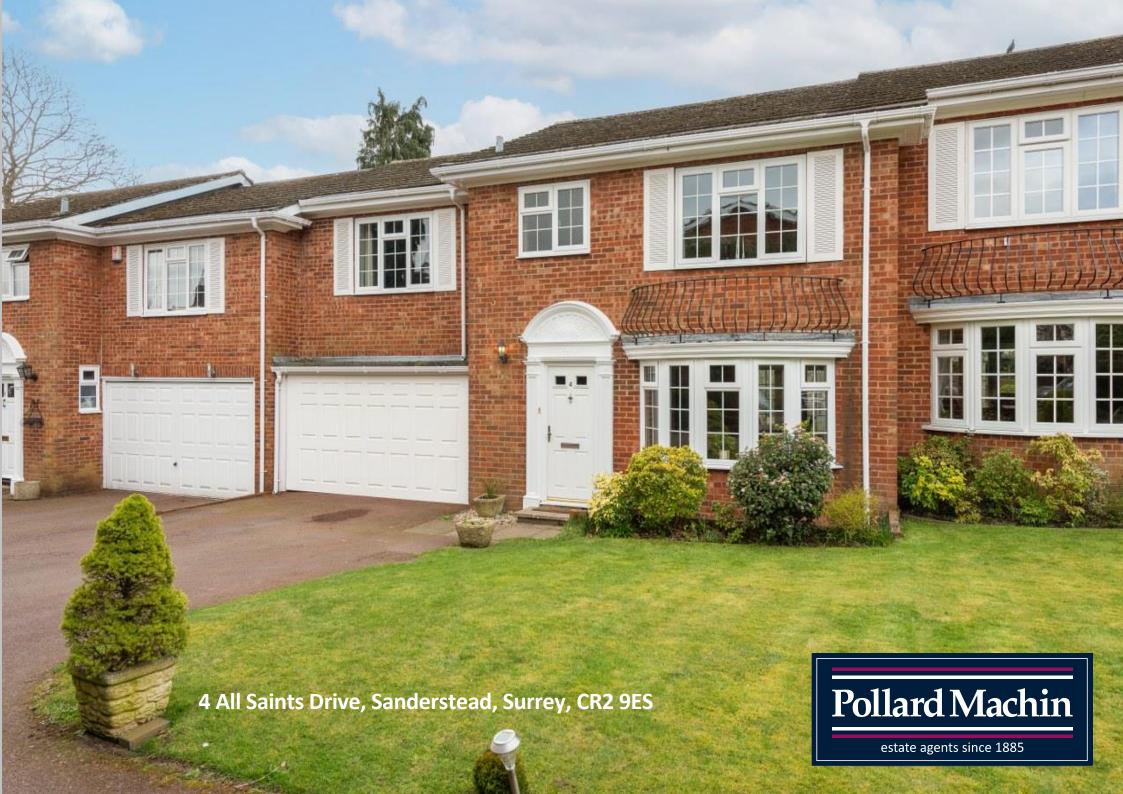

## Guide Price £700,000

## Description

An attractive and spacious Georgian style four bedroom house boasting 1998 square feet internally conveniently located in a gated development situated in the heart of Sanderstead village. EPC Rating C. Council Tax Band G.

## Accommodation

The property briefly comprises; Entrance hall with downstairs cloakroom, large living room opening to dining room, kitchen overlooking garden with separate utility room. Upstairs features four double bedrooms with family shower room and en suite bathroom. The rear garden is mainly laid to lawn with a patio area adjacent to the rear of the property ideal for entertaining and enjoying views over the Sanderstead Recreation Ground. The front provides parking for two vehicles on the driveway in addition to the double garage.