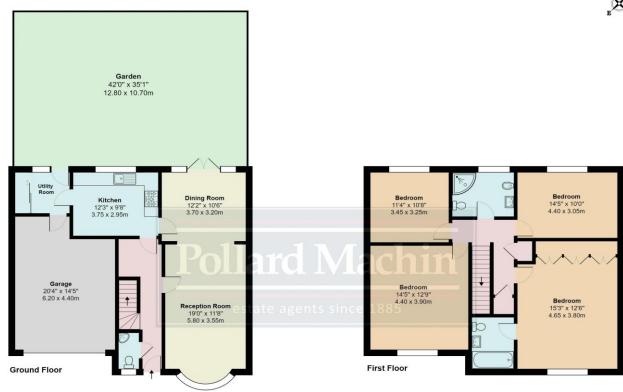

## Accommodation

The property briefly comprises; Entrance hall with downstairs cloakroom, large living room opening to dining room, kitchen overlooking garden with separate utility room. Upstairs features four double bedrooms with family shower room and en suite bathroom. The rear garden is mainly laid to lawn with a patio area adjacent to the rear of the property ideal for entertaining and enjoying views over the Sanderstead Recreation Ground. The front provides parking for two vehicles on the driveway in addition to the double garage.

All Saints Drive, South Croydon, CR2 Gross Internal Area 1998sq ft /185.6sq meters (Including Garage)

Whilist every attempt has been made to ensure the accuracy of the floorplan shown, all measurements, positioning fixtures fittings and any other data shown are an approximate interpretation for illustrative purposes only and are not to scale. No responsibility is taken for any errors, omission, miss-statement or use of data shown.