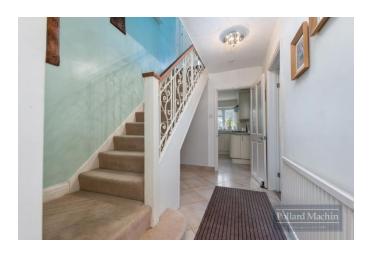

## Accommodation

The property briefly comprises; Entrance hall with downstairs cloakroom, large living room opening to dining room, kitchen overlooking garden with separate utility room. Upstairs features four double bedrooms with family shower room and en suite bathroom. The rear garden is mainly laid to lawn with a patio area adjacent to the rear of the property ideal for entertaining and enjoying views over the Sanderstead Recreation Ground. The front provides parking for two vehicles on the driveway in addition to the double garage.