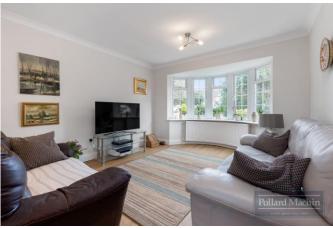

## Accommodation

The property briefly comprises; Entrance hall with downstairs cloakroom, large living room opening to dining room, kitchen overlooking garden with separate utility room. Upstairs features four double bedrooms with family shower room and en suite bathroom. The rear garden is mainly laid to lawn with a patio area adjacent to the rear of the property ideal for entertaining and enjoying views over the Sanderstead Recreation Ground. The front provides parking for two vehicles on the driveway in addition to the double garage.