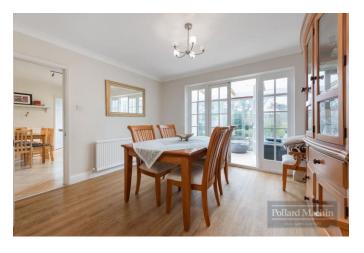

## Accommodation

The property briefly comprises; Entrance hall with downstairs cloakroom, large living room opening to dining room, kitchen overlooking garden with separate utility room. Upstairs features four double bedrooms with family shower room and en suite bathroom. The rear garden is mainly laid to lawn with a patio area adjacent to the rear of the property ideal for entertaining and enjoying views over the Sanderstead Recreation Ground. The front provides parking for two vehicles on the driveway in addition to the double garage.