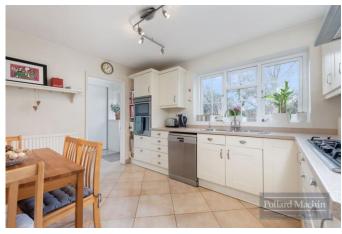

## Accommodation

The property briefly comprises; Entrance hall with downstairs cloakroom, large living room opening to dining room, kitchen overlooking garden with separate utility room. Upstairs features four double bedrooms with family shower room and en suite bathroom. The rear garden is mainly laid to lawn with a patio area adjacent to the rear of the property ideal for entertaining and enjoying views over the Sanderstead Recreation Ground. The front provides parking for two vehicles on the driveway in addition to the double garage.