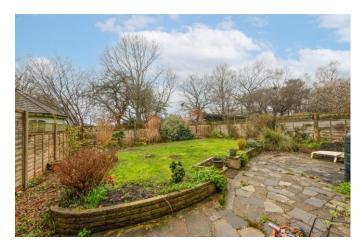

## Accommodation

The property briefly comprises; Entrance hall with downstairs cloakroom, large living room opening to dining room, kitchen overlooking garden with separate utility room. Upstairs features four double bedrooms with family shower room and en suite bathroom. The rear garden is mainly laid to lawn with a patio area adjacent to the rear of the property ideal for entertaining and enjoying views over the Sanderstead Recreation Ground. The front provides parking for two vehicles on the driveway in addition to the double garage.