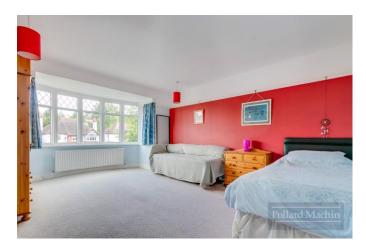

## Accommodation

The property comprises; Porch, spacious entrance hall with downstairs W/C, reception room with access to garden, dining room with large bay window, modern fitted kitchen/breakfast room with integral appliances and separate utility room. Upstairs features three large double bedrooms, further single bedroom/study and family bathroom with separate WC. The South/South Westerly aspect mature rear garden measures over 100 ft. long, mainly laid to lawn with shrub and plant borders, there is a large patio area ideal for entertaining. The front provides off street parking for several cars in addition to the good size garage.