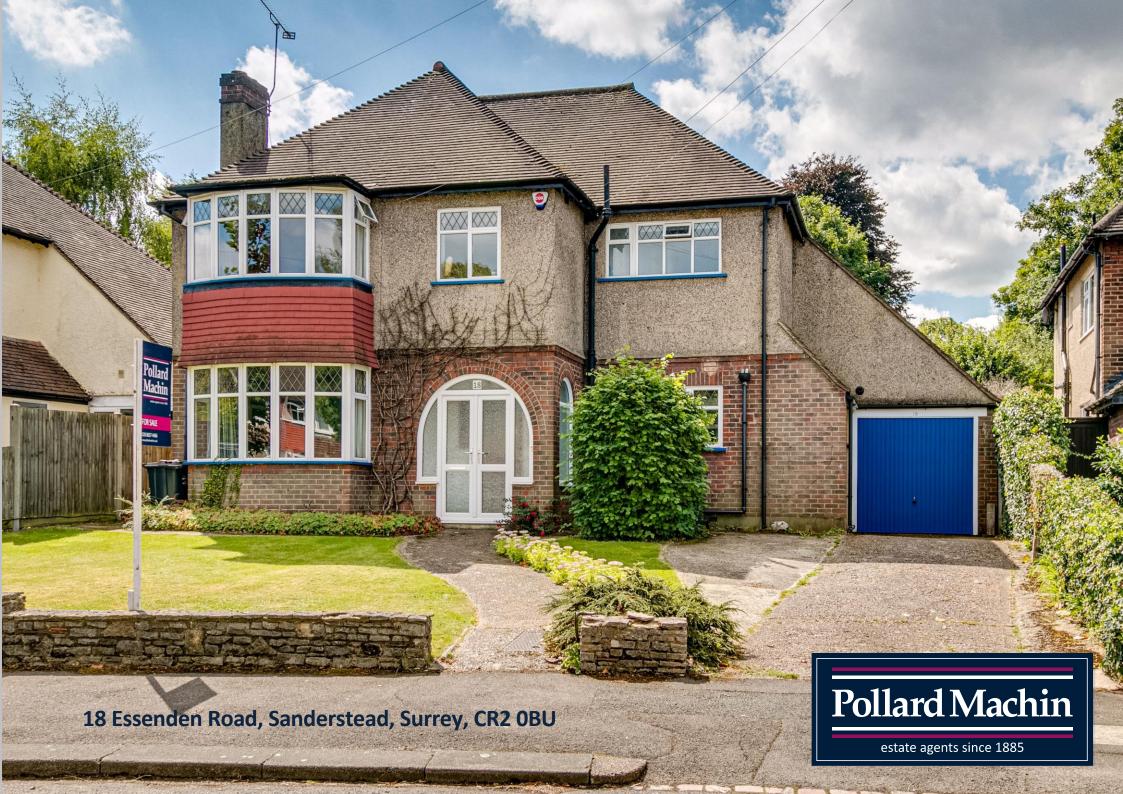

### \*\*CHAIN FREE\*\*

An attractive 1930's four bedroom detached family home boasting an impressive 1892 square feet internally conveniently located in a sought after tree lined residential road within close proximity to Sanderstead station. EPC Rating D. Council Tax Band G.

## Accommodation

The property comprises; Porch, spacious entrance hall with downstairs W/C, reception room with access to garden, dining room with large bay window, modern fitted kitchen/breakfast room with integral appliances and separate utility room. Upstairs features three large double bedrooms, further single bedroom/study and family bathroom with separate WC. The South/South Westerly aspect mature rear garden measures over 100 ft. long, mainly laid to lawn with shrub and plant borders, there is a large patio area ideal for entertaining. The front provides off street parking for several cars in addition to the good size garage.