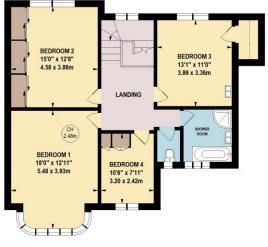

## Accommodation

The property comprises; Porch, spacious entrance hall with downstairs W/C, reception room with access to garden, dining room with large bay window, modern fitted kitchen/breakfast room with integral appliances and separate utility room. Upstairs features three large double bedrooms, further single bedroom/study and family bathroom with separate WC. The South/South Westerly aspect mature rear garden measures over 100 ft. long, mainly laid to lawn with shrub and plant borders, there is a large patio area ideal for entertaining. The front provides off street parking for several cars in addition to the good size garage.

# Essenden Road, CR2

Approximate gross internal area
202.89 sq m / 2184 sq ft
(Including Garage)
Garage
27.13 sq m / 292 sq ft

## First Floor

Not to scale, for guidance only and must not be relied upon as a statement of fact.

All measurements and areas are approximate only

The Agent has not had sight of the title documents and therefore the buyer is advised to obtain verification of the tenure from their solicitor or surveyor. All measurements are approximate. The Fixtures, Fittings & Appliances have not been tested and therefore no guarantee can be given that they are in working order. Photographs are reproduced for general information and it cannot be inferred that any item shown is included in the sale. You are advised to contact the local authority for details of Council Tax, Business Rates etc. Every care has been taken with the preparation of these Sales Particulars but complete accuracy cannot be guaranteed. If there is any point which is of particular importance to you, we will be pleased to check the information for you. These particulars do not constitute a contract or part of a contract.