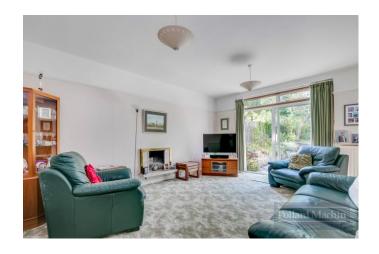

## Accommodation

The property comprises; Porch, spacious entrance hall with downstairs W/C, reception room with access to garden, dining room with large bay window, modern fitted kitchen/breakfast room with integral appliances and separate utility room. Upstairs features three large double bedrooms, further single bedroom/study and family bathroom with separate WC. The South/South Westerly aspect mature rear garden measures over 100 ft. long, mainly laid to lawn with shrub and plant borders, there is a large patio area ideal for entertaining. The front provides off street parking for several cars in addition to the good size garage.