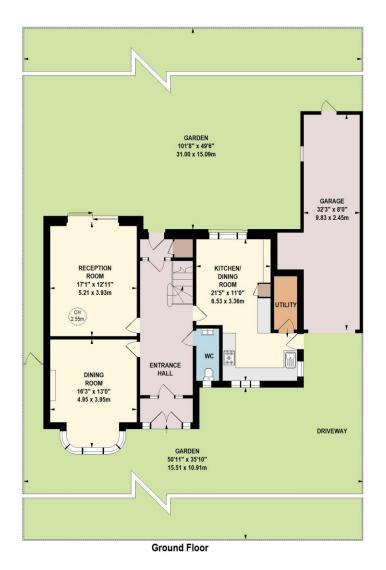

## Accommodation

The property comprises; Porch, spacious entrance hall with downstairs W/C, reception room with access to garden, dining room with large bay window, modern fitted kitchen/breakfast room with integral appliances and separate utility room. Upstairs features three large double bedrooms, further single bedroom/study and family bathroom with separate WC. The South/South Westerly aspect mature rear garden measures over 100 ft. long, mainly laid to lawn with shrub and plant borders, there is a large patio area ideal for entertaining. The front provides off street parking for several cars in addition to the good size garage.

# Essenden Road, CR2

Approximate gross internal area
202.89 sq m / 2184 sq ft
(Including Garage)
Garage
27.13 sq m / 292 sq ft

## First Floor

Not to scale, for guidance only and must not be relied upon as a statement of fact.

All measurements and areas are approximate only

The Agent has not had sight of the title documents and therefore the buyer is advised to obtain verification of the tenure from their solicitor or surveyor. All measurements are approximate. The Fixtures, Fittings & Appliances have not been tested and therefore no guarantee can be given that they are in working order. Photographs are reproduced for general information and it cannot be inferred that any item shown is included in the sale. You are advised to contact the local authority for details of Council Tax, Business Rates etc. Every care has been taken with the preparation of these Sales Particulars but complete accuracy cannot be guaranteed. If there is any point which is of particular importance to you, we will be pleased to check the information for you. These particulars do not constitute a contract or part of a contract.