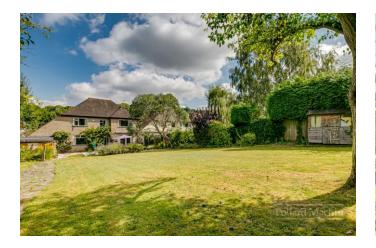

## Accommodation

The property comprises; Porch, spacious entrance hall with downstairs W/C, reception room with access to garden, dining room with large bay window, modern fitted kitchen/breakfast room with integral appliances and separate utility room. Upstairs features three large double bedrooms, further single bedroom/study and family bathroom with separate WC. The South/South Westerly aspect mature rear garden measures over 100 ft. long, mainly laid to lawn with shrub and plant borders, there is a large patio area ideal for entertaining. The front provides off street parking for several cars in addition to the good size garage.