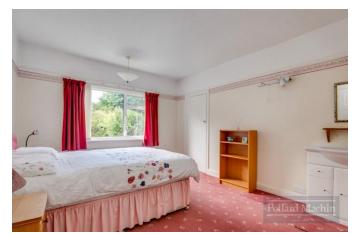

## Accommodation

The property comprises; Porch, spacious entrance hall with downstairs W/C, reception room with access to garden, dining room with large bay window, modern fitted kitchen/breakfast room with integral appliances and separate utility room. Upstairs features three large double bedrooms, further single bedroom/study and family bathroom with separate WC. The South/South Westerly aspect mature rear garden measures over 100 ft. long, mainly laid to lawn with shrub and plant borders, there is a large patio area ideal for entertaining. The front provides off street parking for several cars in addition to the good size garage.