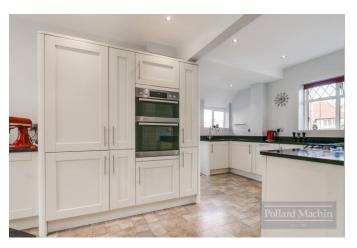

## Accommodation

The property comprises; Porch, spacious entrance hall with downstairs W/C, reception room with access to garden, dining room with large bay window, modern fitted kitchen/breakfast room with integral appliances and separate utility room. Upstairs features three large double bedrooms, further single bedroom/study and family bathroom with separate WC. The South/South Westerly aspect mature rear garden measures over 100 ft. long, mainly laid to lawn with shrub and plant borders, there is a large patio area ideal for entertaining. The front provides off street parking for several cars in addition to the good size garage.