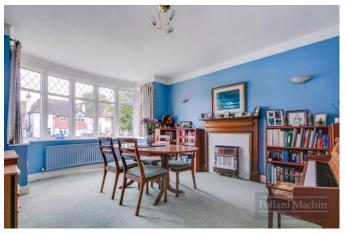

## Accommodation

The property comprises; Porch, spacious entrance hall with downstairs W/C, reception room with access to garden, dining room with large bay window, modern fitted kitchen/breakfast room with integral appliances and separate utility room. Upstairs features three large double bedrooms, further single bedroom/study and family bathroom with separate WC. The South/South Westerly aspect mature rear garden measures over 100 ft. long, mainly laid to lawn with shrub and plant borders, there is a large patio area ideal for entertaining. The front provides off street parking for several cars in addition to the good size garage.