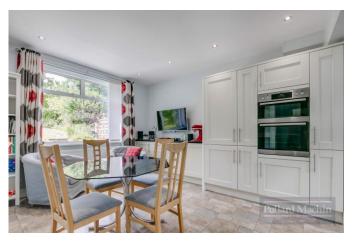

## Accommodation

The property comprises; Porch, spacious entrance hall with downstairs W/C, reception room with access to garden, dining room with large bay window, modern fitted kitchen/breakfast room with integral appliances and separate utility room. Upstairs features three large double bedrooms, further single bedroom/study and family bathroom with separate WC. The South/South Westerly aspect mature rear garden measures over 100 ft. long, mainly laid to lawn with shrub and plant borders, there is a large patio area ideal for entertaining. The front provides off street parking for several cars in addition to the good size garage.