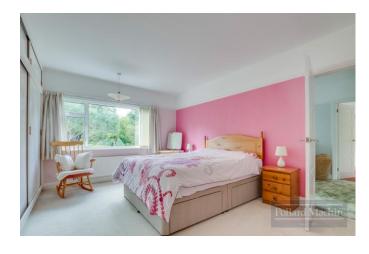

## Accommodation

The property comprises; Porch, spacious entrance hall with downstairs W/C, reception room with access to garden, dining room with large bay window, modern fitted kitchen/breakfast room with integral appliances and separate utility room. Upstairs features three large double bedrooms, further single bedroom/study and family bathroom with separate WC. The South/South Westerly aspect mature rear garden measures over 100 ft. long, mainly laid to lawn with shrub and plant borders, there is a large patio area ideal for entertaining. The front provides off street parking for several cars in addition to the good size garage.