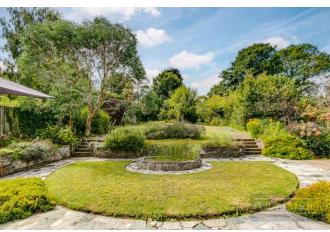

## Accommodation

The property comprises; Porch, spacious entrance hall with downstairs W/C, reception room with access to garden, dining room with large bay window, modern fitted kitchen/breakfast room with integral appliances and separate utility room. Upstairs features three large double bedrooms, further single bedroom/study and family bathroom with separate WC. The South/South Westerly aspect mature rear garden measures over 100 ft. long, mainly laid to lawn with shrub and plant borders, there is a large patio area ideal for entertaining. The front provides off street parking for several cars in addition to the good size garage.