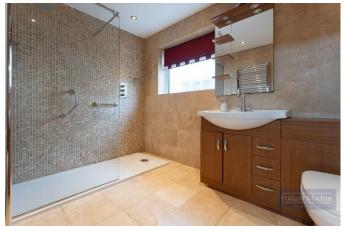

#### Accommodation

The property comprises; Porch, entrance hallway, front living room with bay window, reception room with bifold doors, kitchen with integral appliances, two good size double bedrooms and family bathroom. Upstairs provides master suite with fitted wardrobes and en suite shower room. The rear garden is tiered with patio and lawn areas with shrub and plant borders ideal for entertaining, There is also a shed located at the back of the garden. The front provides ample parking for several vehicles in addition to the garage with side access.