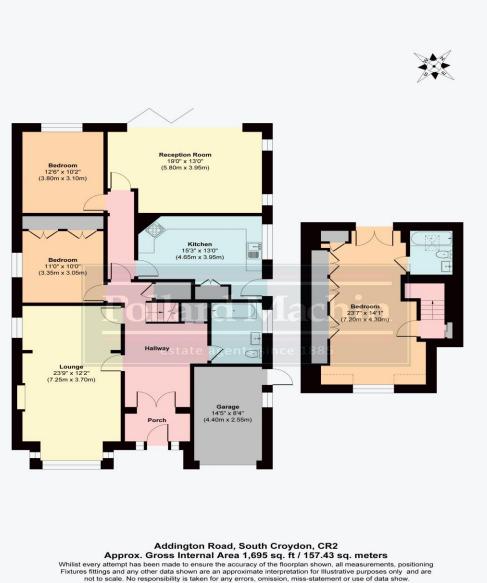

#### Accommodation

The property comprises; Porch, entrance hallway, front living room with bay window, reception room with bifold doors, kitchen with integral appliances, two good size double bedrooms and family bathroom. Upstairs provides master suite with fitted wardrobes and en suite shower room. The rear garden is tiered with patio and lawn areas with shrub and plant borders ideal for entertaining, There is also a shed located at the back of the garden. The front provides ample parking for several vehicles in addition to the garage with side access.