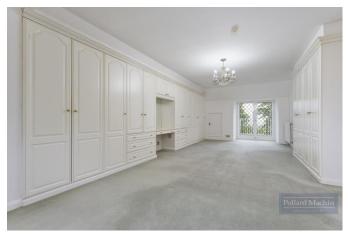

#### Accommodation

The property comprises; Porch, entrance hallway, front living room with bay window, reception room with bifold doors, kitchen with integral appliances, two good size double bedrooms and family bathroom. Upstairs provides master suite with fitted wardrobes and en suite shower room. The rear garden is tiered with patio and lawn areas with shrub and plant borders ideal for entertaining, There is also a shed located at the back of the garden. The front provides ample parking for several vehicles in addition to the garage with side access.