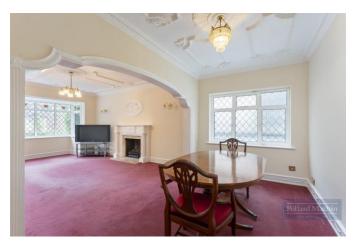

#### Accommodation

The property comprises; Porch, entrance hallway, front living room with bay window, reception room with bifold doors, kitchen with integral appliances, two good size double bedrooms and family bathroom. Upstairs provides master suite with fitted wardrobes and en suite shower room. The rear garden is tiered with patio and lawn areas with shrub and plant borders ideal for entertaining, There is also a shed located at the back of the garden. The front provides ample parking for several vehicles in addition to the garage with side access.