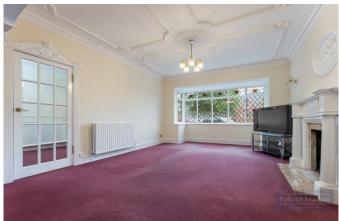

#### Accommodation

The property comprises; Porch, entrance hallway, front living room with bay window, reception room with bifold doors, kitchen with integral appliances, two good size double bedrooms and family bathroom. Upstairs provides master suite with fitted wardrobes and en suite shower room. The rear garden is tiered with patio and lawn areas with shrub and plant borders ideal for entertaining, There is also a shed located at the back of the garden. The front provides ample parking for several vehicles in addition to the garage with side access.