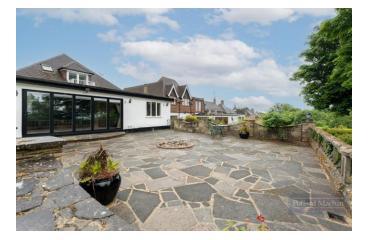

#### Accommodation

The property comprises; Porch, entrance hallway, front living room with bay window, reception room with bifold doors, kitchen with integral appliances, two good size double bedrooms and family bathroom. Upstairs provides master suite with fitted wardrobes and en suite shower room. The rear garden is tiered with patio and lawn areas with shrub and plant borders ideal for entertaining, There is also a shed located at the back of the garden. The front provides ample parking for several vehicles in addition to the garage with side access.