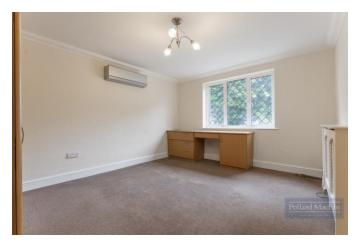

#### Accommodation

The property comprises; Porch, entrance hallway, front living room with bay window, reception room with bifold doors, kitchen with integral appliances, two good size double bedrooms and family bathroom. Upstairs provides master suite with fitted wardrobes and en suite shower room. The rear garden is tiered with patio and lawn areas with shrub and plant borders ideal for entertaining, There is also a shed located at the back of the garden. The front provides ample parking for several vehicles in addition to the garage with side access.