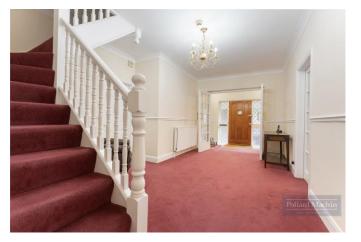

#### Accommodation

The property comprises; Porch, entrance hallway, front living room with bay window, reception room with bifold doors, kitchen with integral appliances, two good size double bedrooms and family bathroom. Upstairs provides master suite with fitted wardrobes and en suite shower room. The rear garden is tiered with patio and lawn areas with shrub and plant borders ideal for entertaining, There is also a shed located at the back of the garden. The front provides ample parking for several vehicles in addition to the garage with side access.