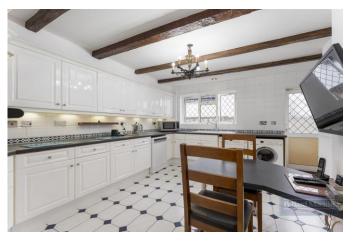

#### Accommodation

The property comprises; Porch, entrance hallway, front living room with bay window, reception room with bifold doors, kitchen with integral appliances, two good size double bedrooms and family bathroom. Upstairs provides master suite with fitted wardrobes and en suite shower room. The rear garden is tiered with patio and lawn areas with shrub and plant borders ideal for entertaining, There is also a shed located at the back of the garden. The front provides ample parking for several vehicles in addition to the garage with side access.