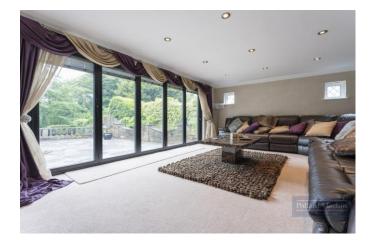

#### Accommodation

The property comprises; Porch, entrance hallway, front living room with bay window, reception room with bifold doors, kitchen with integral appliances, two good size double bedrooms and family bathroom. Upstairs provides master suite with fitted wardrobes and en suite shower room. The rear garden is tiered with patio and lawn areas with shrub and plant borders ideal for entertaining, There is also a shed located at the back of the garden. The front provides ample parking for several vehicles in addition to the garage with side access.