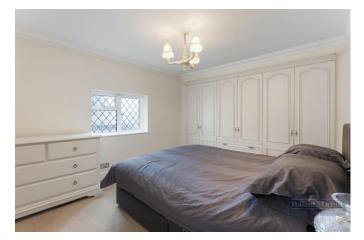

#### Accommodation

The property comprises; Porch, entrance hallway, front living room with bay window, reception room with bifold doors, kitchen with integral appliances, two good size double bedrooms and family bathroom. Upstairs provides master suite with fitted wardrobes and en suite shower room. The rear garden is tiered with patio and lawn areas with shrub and plant borders ideal for entertaining, There is also a shed located at the back of the garden. The front provides ample parking for several vehicles in addition to the garage with side access.