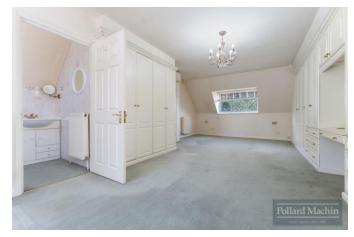

#### Accommodation

The property comprises; Porch, entrance hallway, front living room with bay window, reception room with bifold doors, kitchen with integral appliances, two good size double bedrooms and family bathroom. Upstairs provides master suite with fitted wardrobes and en suite shower room. The rear garden is tiered with patio and lawn areas with shrub and plant borders ideal for entertaining, There is also a shed located at the back of the garden. The front provides ample parking for several vehicles in addition to the garage with side access.