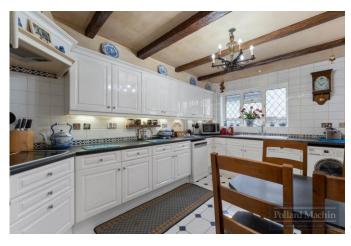

#### Accommodation

The property comprises; Porch, entrance hallway, front living room with bay window, reception room with bifold doors, kitchen with integral appliances, two good size double bedrooms and family bathroom. Upstairs provides master suite with fitted wardrobes and en suite shower room. The rear garden is tiered with patio and lawn areas with shrub and plant borders ideal for entertaining, There is also a shed located at the back of the garden. The front provides ample parking for several vehicles in addition to the garage with side access.