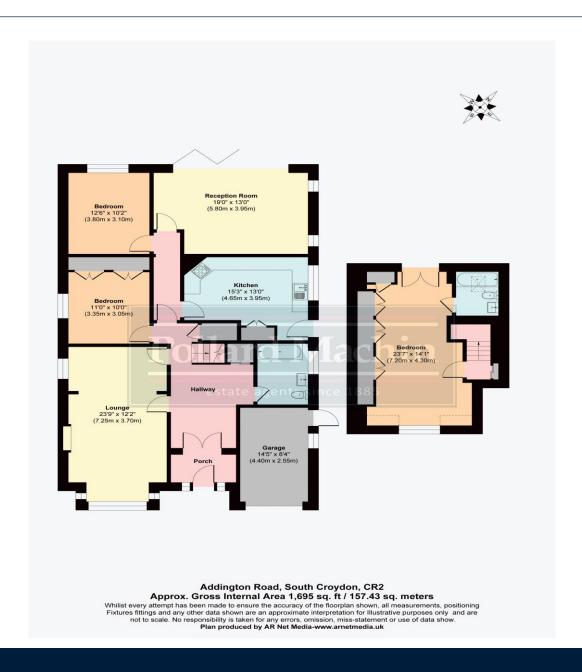

#### Accommodation

The property comprises; Porch, entrance hallway, front living room with bay window, reception room with bifold doors, kitchen with integral appliances, two good size double bedrooms and family bathroom. Upstairs provides master suite with fitted wardrobes and en suite shower room. The rear garden is tiered with patio and lawn areas with shrub and plant borders ideal for entertaining, There is also a shed located at the back of the garden. The front provides ample parking for several vehicles in addition to the garage with side access.