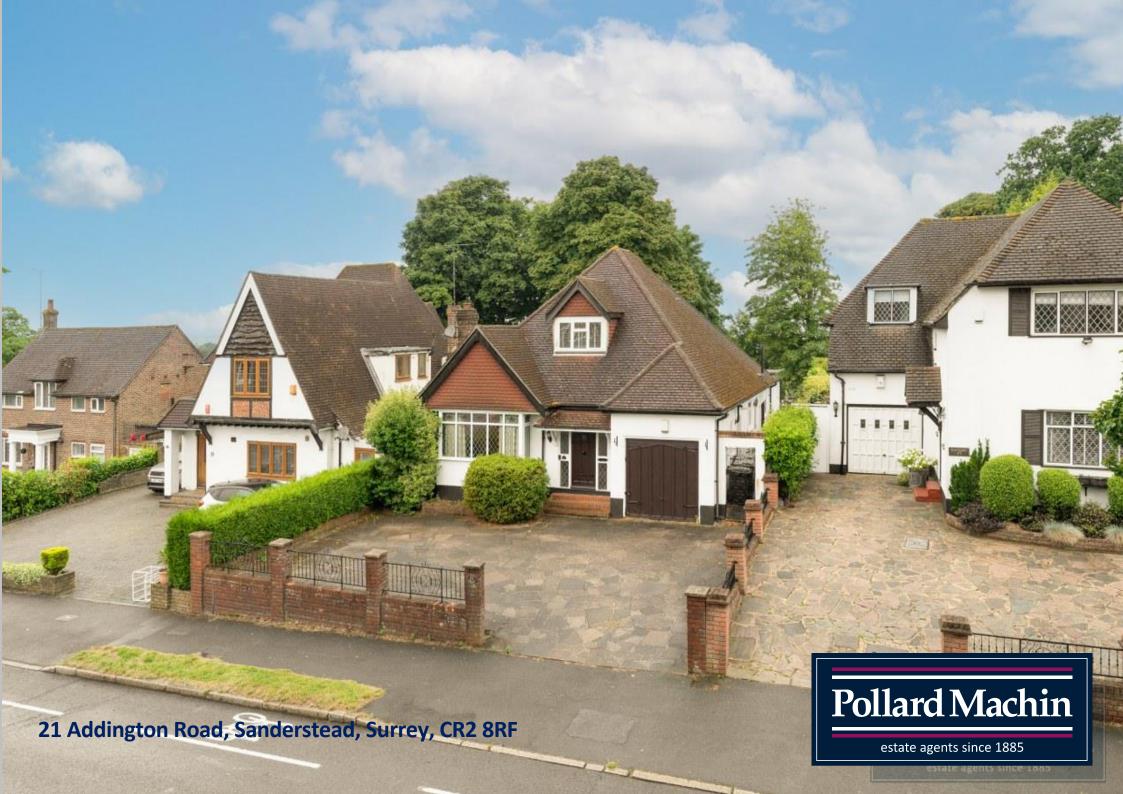

### Price Guide £700,000-£750,000

\*\*CHAIN FREE\*\* Three double bedroom extended detached chalet bungalow with spacious driveway and garage conveniently located close to Sanderstead Village with stunning views across London to the rear. EPC Rating E. Council Tax Band F.

#### Accommodation

The property comprises; Porch, entrance hallway, front living room with bay window, reception room with bifold doors, kitchen with integral appliances, two good size double bedrooms and family bathroom. Upstairs provides master suite with fitted wardrobes and en suite shower room. The rear garden is tiered with patio and lawn areas with shrub and plant borders ideal for entertaining, There is also a shed located at the back of the garden. The front provides ample parking for several vehicles in addition to the garage with side access.