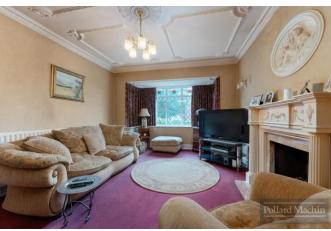

#### Accommodation

The property comprises; Porch, entrance hallway, front living room with bay window, reception room with bifold doors, kitchen with integral appliances, two good size double bedrooms and family bathroom. Upstairs provides master suite with fitted wardrobes and en suite shower room. The rear garden is tiered with patio and lawn areas with shrub and plant borders ideal for entertaining, There is also a shed located at the back of the garden. The front provides ample parking for several vehicles in addition to the garage with side access.