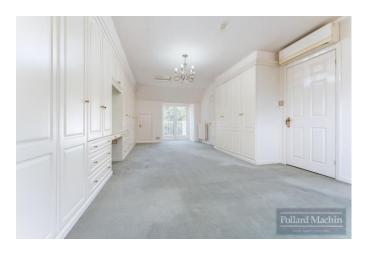

#### Accommodation

The property comprises; Porch, entrance hallway, front living room with bay window, reception room with bifold doors, kitchen with integral appliances, two good size double bedrooms and family bathroom. Upstairs provides master suite with fitted wardrobes and en suite shower room. The rear garden is tiered with patio and lawn areas with shrub and plant borders ideal for entertaining, There is also a shed located at the back of the garden. The front provides ample parking for several vehicles in addition to the garage with side access.