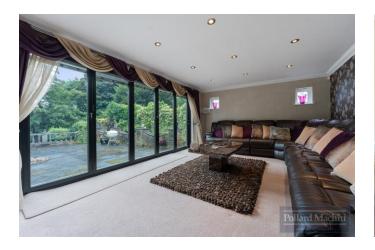

#### Accommodation

The property comprises; Porch, entrance hallway, front living room with bay window, reception room with bifold doors, kitchen with integral appliances, two good size double bedrooms and family bathroom. Upstairs provides master suite with fitted wardrobes and en suite shower room. The rear garden is tiered with patio and lawn areas with shrub and plant borders ideal for entertaining, There is also a shed located at the back of the garden. The front provides ample parking for several vehicles in addition to the garage with side access.