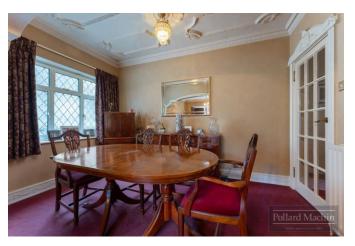

#### Accommodation

The property comprises; Porch, entrance hallway, front living room with bay window, reception room with bifold doors, kitchen with integral appliances, two good size double bedrooms and family bathroom. Upstairs provides master suite with fitted wardrobes and en suite shower room. The rear garden is tiered with patio and lawn areas with shrub and plant borders ideal for entertaining, There is also a shed located at the back of the garden. The front provides ample parking for several vehicles in addition to the garage with side access.