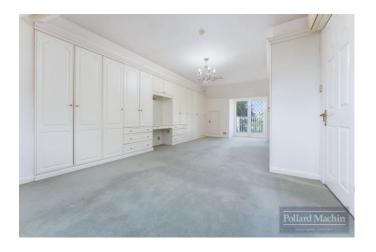

#### Accommodation

The property comprises; Porch, entrance hallway, front living room with bay window, reception room with bifold doors, kitchen with integral appliances, two good size double bedrooms and family bathroom. Upstairs provides master suite with fitted wardrobes and en suite shower room. The rear garden is tiered with patio and lawn areas with shrub and plant borders ideal for entertaining, There is also a shed located at the back of the garden. The front provides ample parking for several vehicles in addition to the garage with side access.