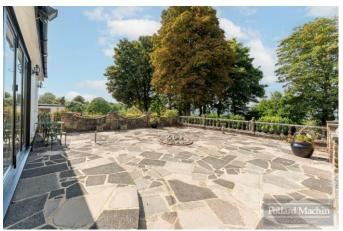

#### Accommodation

The property comprises; Porch, entrance hallway, front living room with bay window, reception room with bifold doors, kitchen with integral appliances, two good size double bedrooms and family bathroom. Upstairs provides master suite with fitted wardrobes and en suite shower room. The rear garden is tiered with patio and lawn areas with shrub and plant borders ideal for entertaining, There is also a shed located at the back of the garden. The front provides ample parking for several vehicles in addition to the garage with side access.