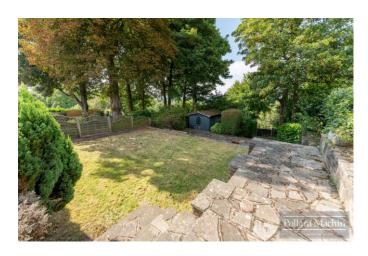

#### Accommodation

The property comprises; Porch, entrance hallway, front living room with bay window, reception room with bifold doors, kitchen with integral appliances, two good size double bedrooms and family bathroom. Upstairs provides master suite with fitted wardrobes and en suite shower room. The rear garden is tiered with patio and lawn areas with shrub and plant borders ideal for entertaining, There is also a shed located at the back of the garden. The front provides ample parking for several vehicles in addition to the garage with side access.