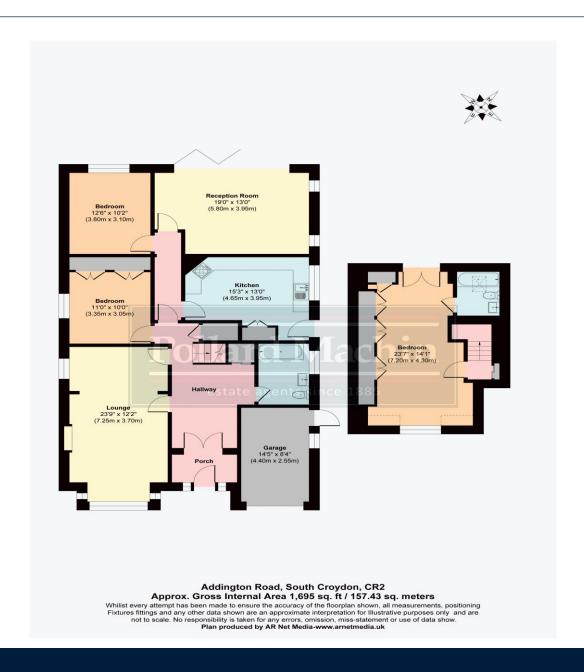

## Accommodation

The property comprises; Porch, entrance hallway, front living room with bay window, reception room with bifold doors, kitchen with integral appliances, two good size double bedrooms and family bathroom. Upstairs provides master suite with fitted wardrobes and en suite shower room. The rear garden is tiered with patio and lawn areas with shrub and plant borders ideal for entertaining, There is also a shed located at the back of the garden. The front provides ample parking for several vehicles in addition to the garage with side access.