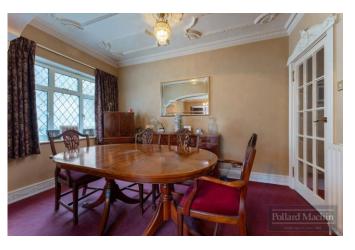

## Accommodation

The property comprises; Porch, entrance hallway, front living room with bay window, reception room with bifold doors, kitchen with integral appliances, two good size double bedrooms and family bathroom. Upstairs provides master suite with fitted wardrobes and en suite shower room. The rear garden is tiered with patio and lawn areas with shrub and plant borders ideal for entertaining, There is also a shed located at the back of the garden. The front provides ample parking for several vehicles in addition to the garage with side access.