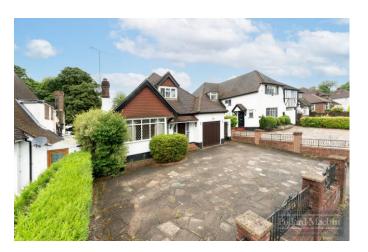

## Price Guide £700,000-£750,000

\*\*CHAIN FREE\*\* Three double bedroom extended detached chalet bungalow with spacious driveway and garage conveniently located close to Sanderstead Village with stunning views across London to the rear. EPC Rating E. Council Tax Band F.

## Accommodation

The property comprises; Porch, entrance hallway, front living room with bay window, reception room with bifold doors, kitchen with integral appliances, two good size double bedrooms and family bathroom. Upstairs provides master suite with fitted wardrobes and en suite shower room. The rear garden is tiered with patio and lawn areas with shrub and plant borders ideal for entertaining, There is also a shed located at the back of the garden. The front provides ample parking for several vehicles in addition to the garage with side access.