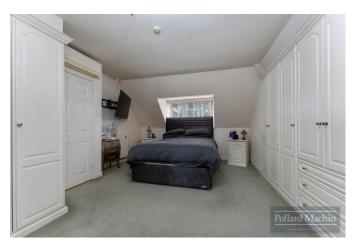

## Accommodation

The property comprises; Porch, entrance hallway, front living room with bay window, reception room with bifold doors, kitchen with integral appliances, two good size double bedrooms and family bathroom. Upstairs provides master suite with fitted wardrobes and en suite shower room. The rear garden is tiered with patio and lawn areas with shrub and plant borders ideal for entertaining, There is also a shed located at the back of the garden. The front provides ample parking for several vehicles in addition to the garage with side access.