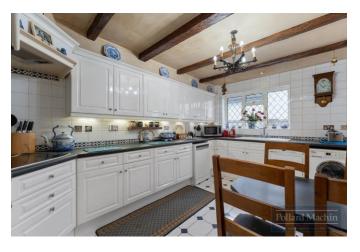

## Accommodation

The property comprises; Porch, entrance hallway, front living room with bay window, reception room with bifold doors, kitchen with integral appliances, two good size double bedrooms and family bathroom. Upstairs provides master suite with fitted wardrobes and en suite shower room. The rear garden is tiered with patio and lawn areas with shrub and plant borders ideal for entertaining, There is also a shed located at the back of the garden. The front provides ample parking for several vehicles in addition to the garage with side access.