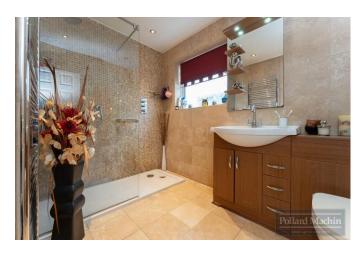

## Accommodation

The property comprises; Porch, entrance hallway, front living room with bay window, reception room with bifold doors, kitchen with integral appliances, two good size double bedrooms and family bathroom. Upstairs provides master suite with fitted wardrobes and en suite shower room. The rear garden is tiered with patio and lawn areas with shrub and plant borders ideal for entertaining, There is also a shed located at the back of the garden. The front provides ample parking for several vehicles in addition to the garage with side access.