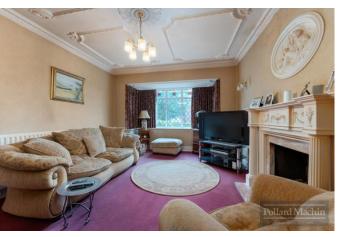

## Accommodation

The property comprises; Porch, entrance hallway, front living room with bay window, reception room with bifold doors, kitchen with integral appliances, two good size double bedrooms and family bathroom. Upstairs provides master suite with fitted wardrobes and en suite shower room. The rear garden is tiered with patio and lawn areas with shrub and plant borders ideal for entertaining, There is also a shed located at the back of the garden. The front provides ample parking for several vehicles in addition to the garage with side access.