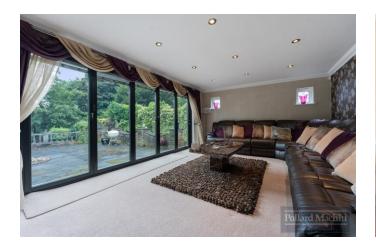

## Accommodation

The property comprises; Porch, entrance hallway, front living room with bay window, reception room with bifold doors, kitchen with integral appliances, two good size double bedrooms and family bathroom. Upstairs provides master suite with fitted wardrobes and en suite shower room. The rear garden is tiered with patio and lawn areas with shrub and plant borders ideal for entertaining, There is also a shed located at the back of the garden. The front provides ample parking for several vehicles in addition to the garage with side access.