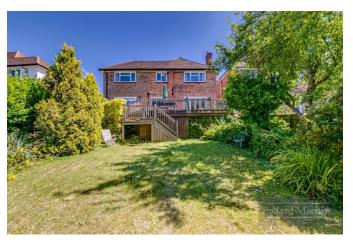

## Accommodation

The property briefly comprises; Entrance hall, spacious double reception room with front bay window, fully fitted kitchen/dining room with fantastic views. The first floor boasts two large double bedrooms with fitted wardrobes, double bedroom with en suite shower room, further single bedroom/study and family bathroom. The mature rear garden is mainly laid to lawn with tree and shrub borders, raised decking area ideal for entertaining while enjoys views towards London. The front provides ample parking for several cars on the driveway in addition to the garage.