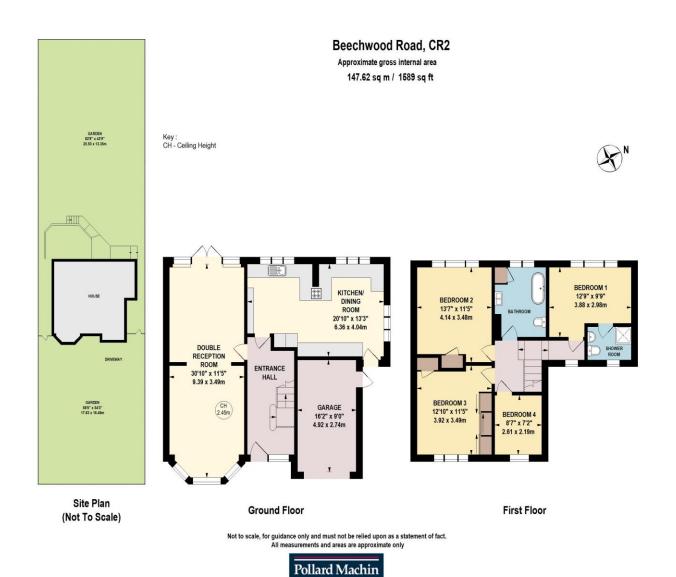

## Accommodation

The property briefly comprises; Entrance hall, spacious double reception room with front bay window, fully fitted kitchen/dining room with fantastic views. The first floor boasts two large double bedrooms with fitted wardrobes, double bedroom with en suite shower room, further single bedroom/study and family bathroom. The mature rear garden is mainly laid to lawn with tree and shrub borders, raised decking area ideal for entertaining while enjoys views towards London. The front provides ample parking for several cars on the driveway in addition to the garage.