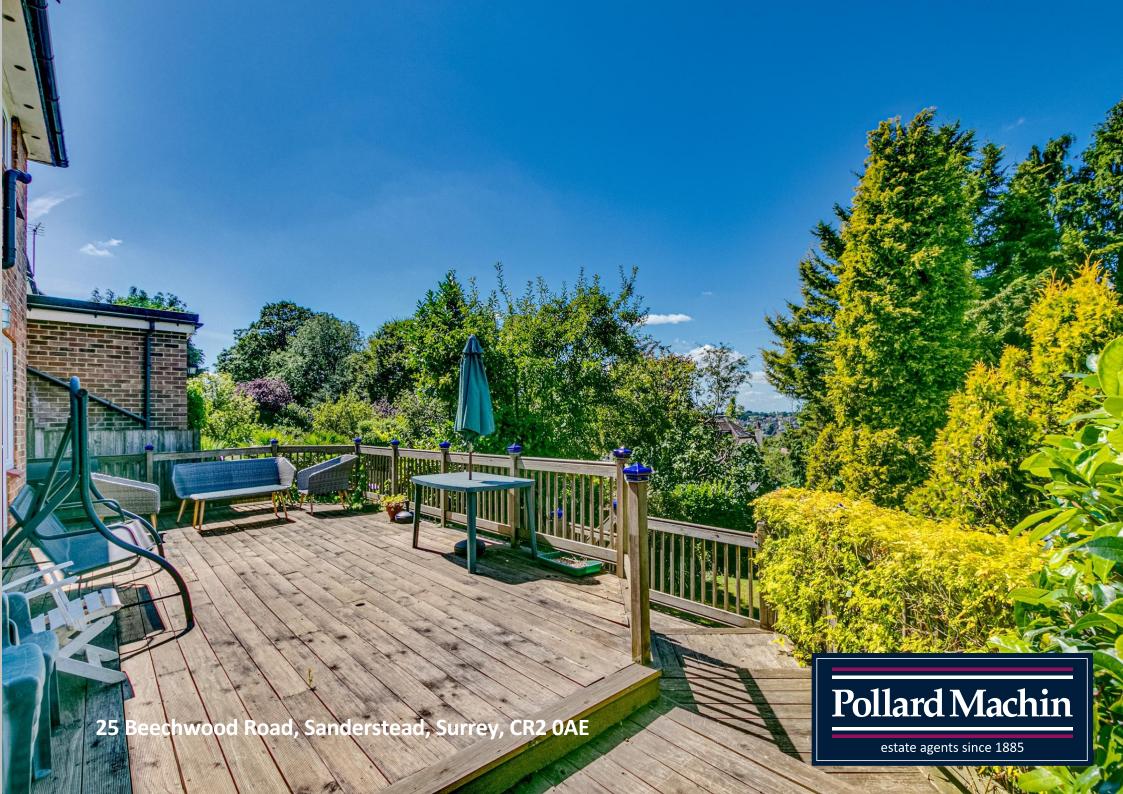

## Accommodation

The property briefly comprises; Entrance hall, spacious double reception room with front bay window, fully fitted kitchen/dining room with fantastic views. The first floor boasts two large double bedrooms with fitted wardrobes, double bedroom with en suite shower room, further single bedroom/study and family bathroom. The mature rear garden is mainly laid to lawn with tree and shrub borders, raised decking area ideal for entertaining while enjoys views towards London. The front provides ample parking for several cars on the driveway in addition to the garage.