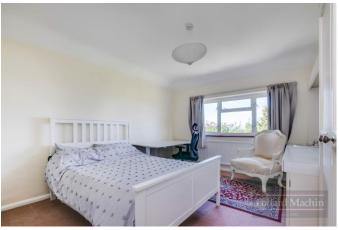

## Accommodation

The property briefly comprises; Entrance hall, spacious double reception room with front bay window, fully fitted kitchen/dining room with fantastic views. The first floor boasts two large double bedrooms with fitted wardrobes, double bedroom with en suite shower room, further single bedroom/study and family bathroom. The mature rear garden is mainly laid to lawn with tree and shrub borders, raised decking area ideal for entertaining while enjoys views towards London. The front provides ample parking for several cars on the driveway in addition to the garage.