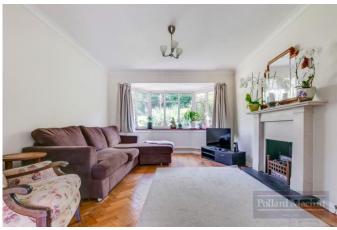

## Accommodation

The property briefly comprises; Entrance hall, spacious double reception room with front bay window, fully fitted kitchen/dining room with fantastic views. The first floor boasts two large double bedrooms with fitted wardrobes, double bedroom with en suite shower room, further single bedroom/study and family bathroom. The mature rear garden is mainly laid to lawn with tree and shrub borders, raised decking area ideal for entertaining while enjoys views towards London. The front provides ample parking for several cars on the driveway in addition to the garage.