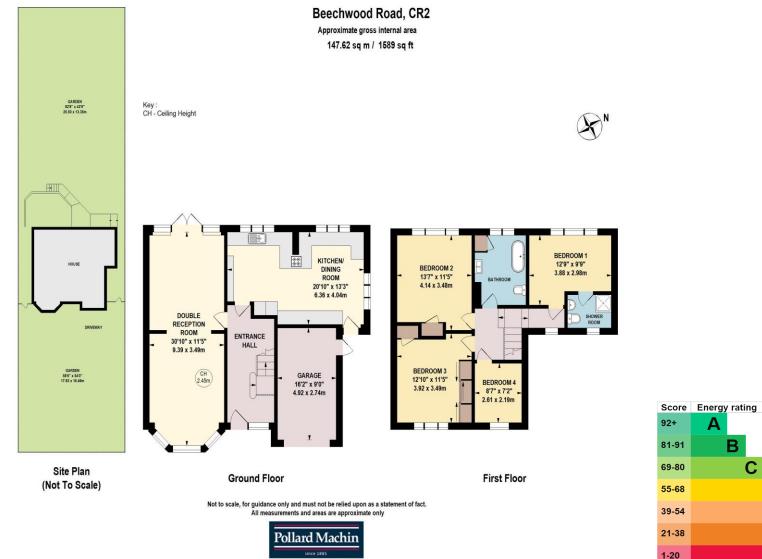

#### Accommodation

The property briefly comprises; Entrance hall, spacious double reception room with front bay window, fully fitted kitchen/dining room with fantastic views. The first floor boasts two large double bedrooms with fitted wardrobes, double bedroom with en suite shower room, further single bedroom/study and family bathroom. The mature rear garden is mainly laid to lawn with tree and shrub borders, raised decking area ideal for entertaining while enjoys views towards London. The front provides ample parking for several cars on the driveway in addition to the garage.