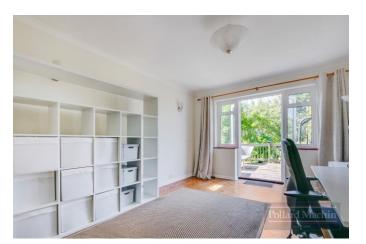

#### Accommodation

The property briefly comprises; Entrance hall, spacious double reception room with front bay window, fully fitted kitchen/dining room with fantastic views. The first floor boasts two large double bedrooms with fitted wardrobes, double bedroom with en suite shower room, further single bedroom/study and family bathroom. The mature rear garden is mainly laid to lawn with tree and shrub borders, raised decking area ideal for entertaining while enjoys views towards London. The front provides ample parking for several cars on the driveway in addition to the garage.