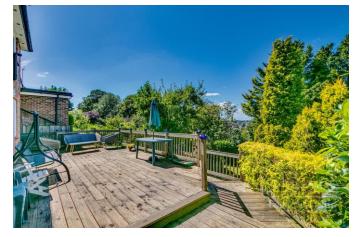

#### Accommodation

The property briefly comprises; Entrance hall, spacious double reception room with front bay window, fully fitted kitchen/dining room with fantastic views. The first floor boasts two large double bedrooms with fitted wardrobes, double bedroom with en suite shower room, further single bedroom/study and family bathroom. The mature rear garden is mainly laid to lawn with tree and shrub borders, raised decking area ideal for entertaining while enjoys views towards London. The front provides ample parking for several cars on the driveway in addition to the garage.