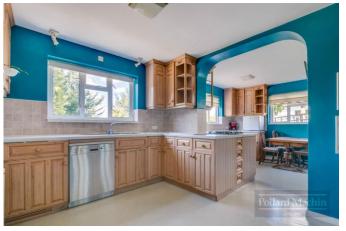

#### Accommodation

The property briefly comprises; Entrance hall, spacious double reception room with front bay window, fully fitted kitchen/dining room with fantastic views. The first floor boasts two large double bedrooms with fitted wardrobes, double bedroom with en suite shower room, further single bedroom/study and family bathroom. The mature rear garden is mainly laid to lawn with tree and shrub borders, raised decking area ideal for entertaining while enjoys views towards London. The front provides ample parking for several cars on the driveway in addition to the garage.