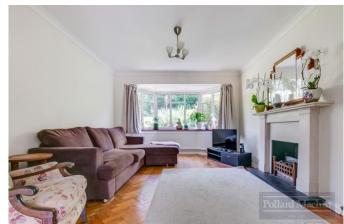

#### Accommodation

The property briefly comprises; Entrance hall, spacious double reception room with front bay window, fully fitted kitchen/dining room with fantastic views. The first floor boasts two large double bedrooms with fitted wardrobes, double bedroom with en suite shower room, further single bedroom/study and family bathroom. The mature rear garden is mainly laid to lawn with tree and shrub borders, raised decking area ideal for entertaining while enjoys views towards London. The front provides ample parking for several cars on the driveway in addition to the garage.