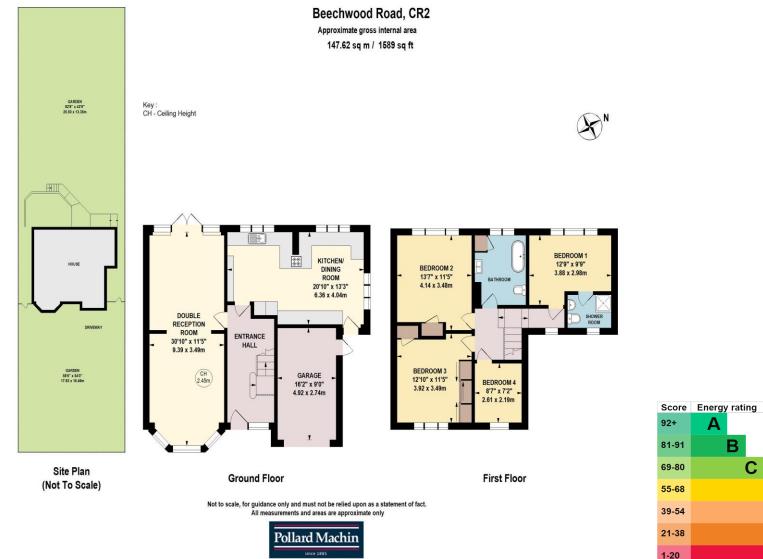

#### Accommodation

The property briefly comprises; Entrance hall, spacious double reception room with front bay window, fully fitted kitchen/dining room with fantastic views. The first floor boasts two large double bedrooms with fitted wardrobes, double bedroom with en suite shower room, further single bedroom/study and family bathroom. The mature rear garden is mainly laid to lawn with tree and shrub borders, raised decking area ideal for entertaining while enjoys views towards London. The front provides ample parking for several cars on the driveway in addition to the garage.