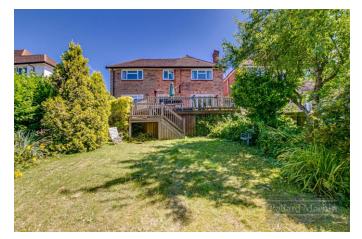

#### Accommodation

The property briefly comprises; Entrance hall, spacious double reception room with front bay window, fully fitted kitchen/dining room with fantastic views. The first floor boasts two large double bedrooms with fitted wardrobes, double bedroom with en suite shower room, further single bedroom/study and family bathroom. The mature rear garden is mainly laid to lawn with tree and shrub borders, raised decking area ideal for entertaining while enjoys views towards London. The front provides ample parking for several cars on the driveway in addition to the garage.