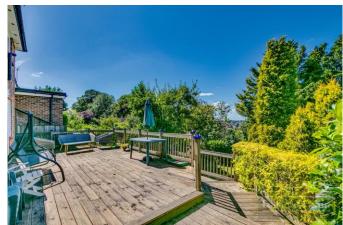

#### Accommodation

The property briefly comprises; Entrance hall, spacious double reception room with front bay window, fully fitted kitchen/dining room with fantastic views. The first floor boasts two large double bedrooms with fitted wardrobes, double bedroom with en suite shower room, further single bedroom/study and family bathroom. The mature rear garden is mainly laid to lawn with tree and shrub borders, raised decking area ideal for entertaining while enjoys views towards London. The front provides ample parking for several cars on the driveway in addition to the garage.