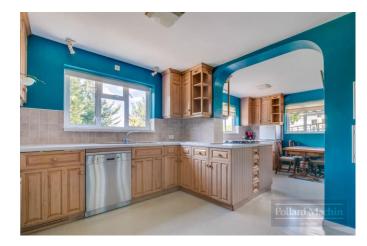

#### Accommodation

The property briefly comprises; Entrance hall, spacious double reception room with front bay window, fully fitted kitchen/dining room with fantastic views. The first floor boasts two large double bedrooms with fitted wardrobes, double bedroom with en suite shower room, further single bedroom/study and family bathroom. The mature rear garden is mainly laid to lawn with tree and shrub borders, raised decking area ideal for entertaining while enjoys views towards London. The front provides ample parking for several cars on the driveway in addition to the garage.