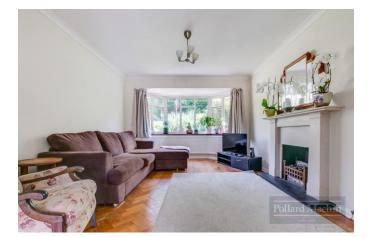

#### Accommodation

The property briefly comprises; Entrance hall, spacious double reception room with front bay window, fully fitted kitchen/dining room with fantastic views. The first floor boasts two large double bedrooms with fitted wardrobes, double bedroom with en suite shower room, further single bedroom/study and family bathroom. The mature rear garden is mainly laid to lawn with tree and shrub borders, raised decking area ideal for entertaining while enjoys views towards London. The front provides ample parking for several cars on the driveway in addition to the garage.