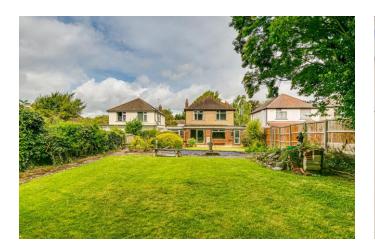

## Accommodation

The property briefly comprises: Enclosed entrance porch, reception room to the front as well as an extended 21' reception/family/dining room with doors leading to the garden. The kitchen/breakfast room leads to a large utility area with separate WC. Upstairs there are four bedrooms, the master having fitted wardrobes. Family bathroom. 90' southerly facing rear garden with garden sheds. Single garage and 17'10 workshop to the rear. Ample driveway.