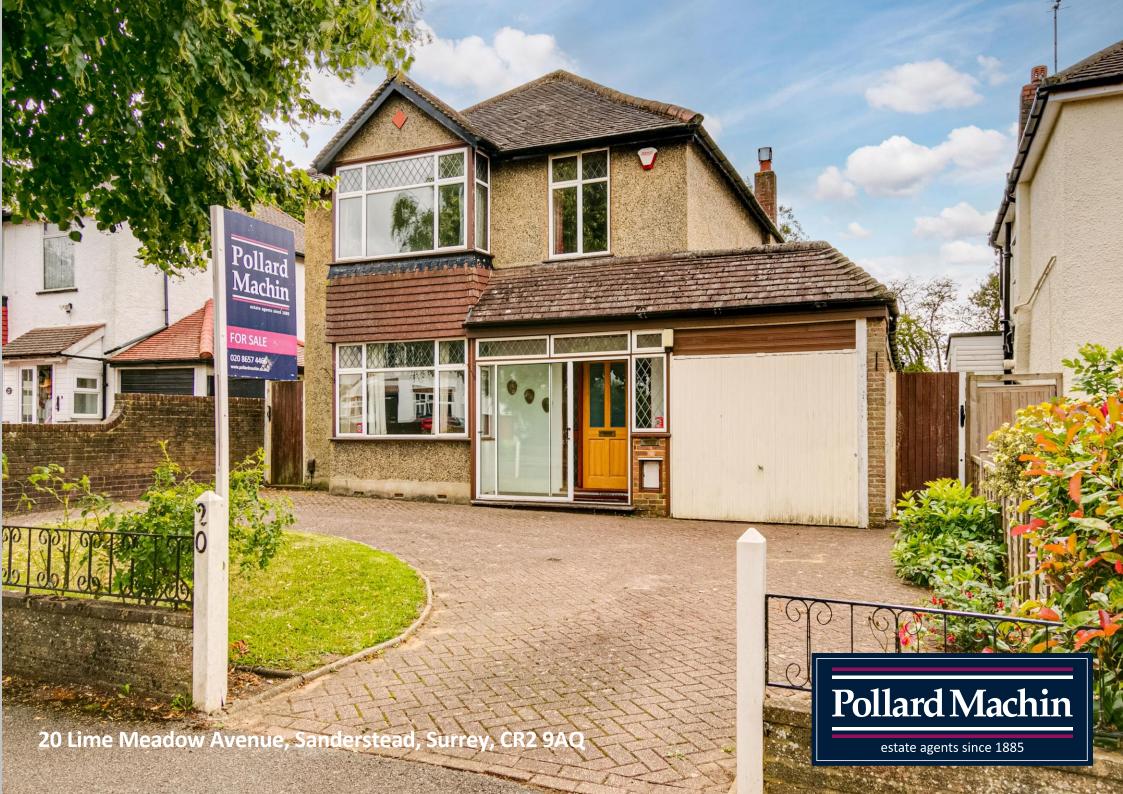

## Description

\*No Onward Chain\* An impressive four double bedroom, two reception room, detached family home with substantial 90' southerly facing garden. The property is located in a sought after road within Sanderstead and has potential to update and extend subject to planning permission and consents. Owned for many years by the same family it now comes to the market with no onward chain. EPC Rating E. Council Tax Band F.

## Accommodation

The property briefly comprises: Enclosed entrance porch, reception room to the front as well as an extended 21' reception/family/dining room with doors leading to the garden. The kitchen/breakfast room leads to a large utility area with separate WC. Upstairs there are four bedrooms, the master having fitted wardrobes. Family bathroom. 90' southerly facing rear garden with garden sheds. Single garage and 17'10 workshop to the rear. Ample driveway.