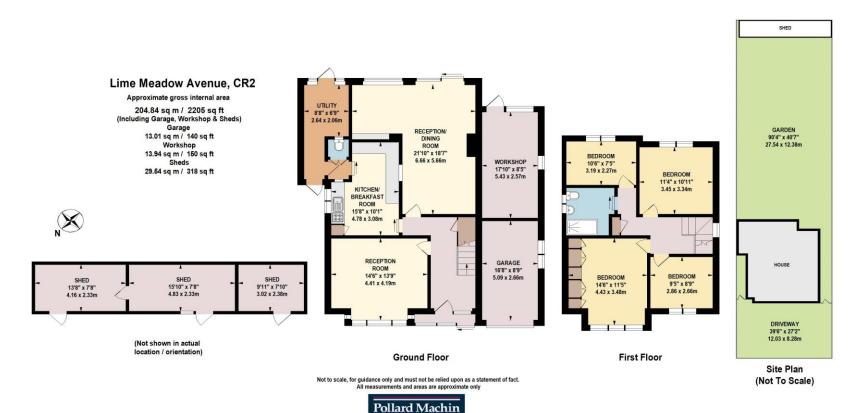

## Accommodation

The property briefly comprises: Enclosed entrance porch, reception room to the front as well as an extended 21' reception/family/dining room with doors leading to the garden. The kitchen/breakfast room leads to a large utility area with separate WC. Upstairs there are four bedrooms, the master having fitted wardrobes. Family bathroom. 90' southerly facing rear garden with garden sheds. Single garage and 17'10 workshop to the rear. Ample driveway.