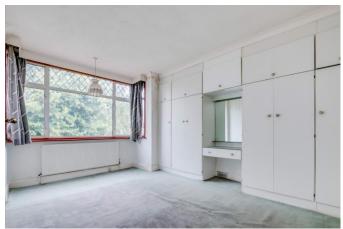

## Accommodation

The property briefly comprises: Enclosed entrance porch, reception room to the front as well as an extended 21' reception/family/dining room with doors leading to the garden. The kitchen/breakfast room leads to a large utility area with separate WC. Upstairs there are four bedrooms, the master having fitted wardrobes. Family bathroom. 90' southerly facing rear garden with garden sheds. Single garage and 17'10 workshop to the rear. Ample driveway.