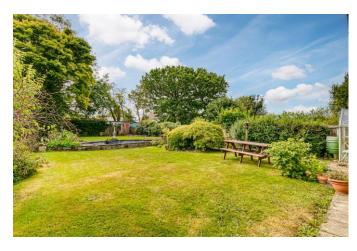

## Accommodation

The property briefly comprises: Enclosed entrance porch, reception room to the front as well as an extended 21' reception/family/dining room with doors leading to the garden. The kitchen/breakfast room leads to a large utility area with separate WC. Upstairs there are four bedrooms, the master having fitted wardrobes. Family bathroom. 90' southerly facing rear garden with garden sheds. Single garage and 17'10 workshop to the rear. Ample driveway.