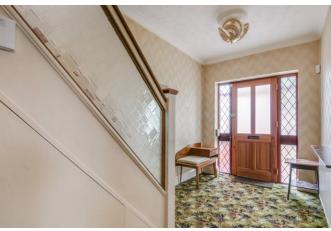

## Accommodation

The property briefly comprises: Enclosed entrance porch, reception room to the front as well as an extended 21' reception/family/dining room with doors leading to the garden. The kitchen/breakfast room leads to a large utility area with separate WC. Upstairs there are four bedrooms, the master having fitted wardrobes. Family bathroom. 90' southerly facing rear garden with garden sheds. Single garage and 17'10 workshop to the rear. Ample driveway.