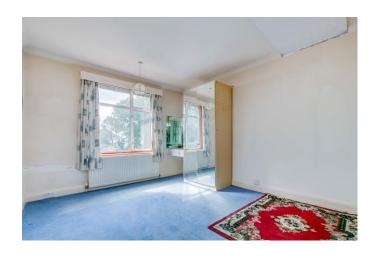

## Accommodation

The property briefly comprises: Enclosed entrance porch, reception room to the front as well as an extended 21' reception/family/dining room with doors leading to the garden. The kitchen/breakfast room leads to a large utility area with separate WC. Upstairs there are four bedrooms, the master having fitted wardrobes. Family bathroom. 90' southerly facing rear garden with garden sheds. Single garage and 17'10 workshop to the rear. Ample driveway.