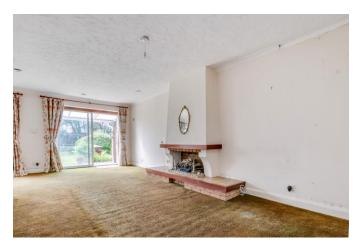

## Accommodation

The property briefly comprises: Enclosed entrance porch, reception room to the front as well as an extended 21' reception/family/dining room with doors leading to the garden. The kitchen/breakfast room leads to a large utility area with separate WC. Upstairs there are four bedrooms, the master having fitted wardrobes. Family bathroom. 90' southerly facing rear garden with garden sheds. Single garage and 17'10 workshop to the rear. Ample driveway.