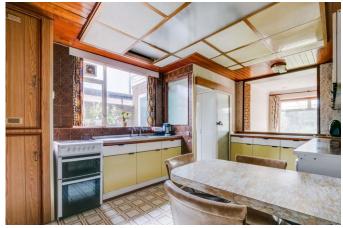

## Accommodation

The property briefly comprises: Enclosed entrance porch, reception room to the front as well as an extended 21' reception/family/dining room with doors leading to the garden. The kitchen/breakfast room leads to a large utility area with separate WC. Upstairs there are four bedrooms, the master having fitted wardrobes. Family bathroom. 90' southerly facing rear garden with garden sheds. Single garage and 17'10 workshop to the rear. Ample driveway.