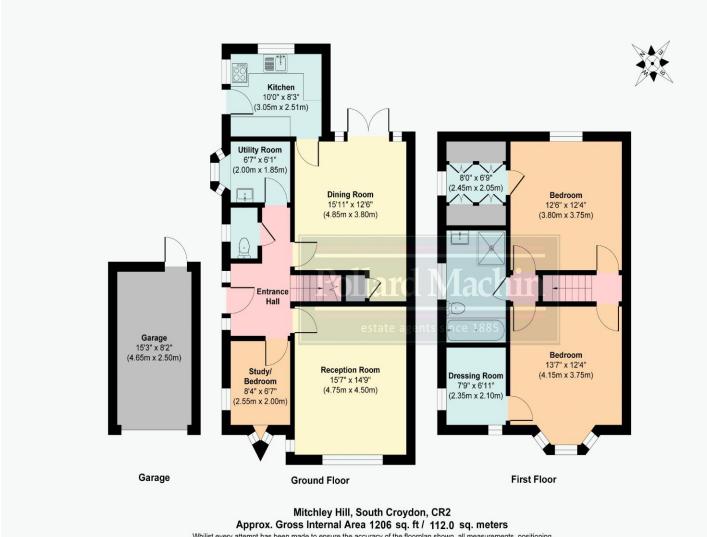

Address: 22 Mitchley Hill, SOUTH CROYDON, CR2 9HA RRN: 8000-6112-0822-4499-3343

Whilist every attempt has been made to ensure the accuracy of the floorplan shown, all measurements, positioning

Fixtures fittings and any other data shown are an approximate interpretation for Illustrative purposes only and are not to scale. No responsibility is taken for any errors, omission, miss-statement or use of data show.

Plan produced by AR Net Media-www.arnetmedia.uk

The Agent has not had sight of the title documents and therefore the buyer is advised to obtain verification of the tenure from their solicitor or surveyor. All measurements are approximate. The Fixtures, Fittings & Appliances have not been tested and therefore no guarantee can be given that they are in working order. Photographs are reproduced for general information and it cannot be inferred that any item shown is included in the sale. You are advised to contact the local authority for details of Council Tax, Business Rates etc. Every care has been taken with the preparation of these Sales Particulars but complete accuracy cannot be guaranteed. If there is any point which is of particular importance to you, we will be pleased to check the information for you. These particulars do not constitute a contract or part of a contract.