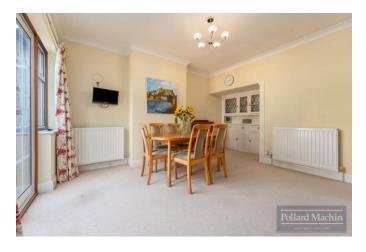

## Accommodation

The property briefly comprises; Entrance hallway, spacious front living room, dining room with double doors to garden, double aspect kitchen, separate utility room, downstairs bedroom/study with bay and separate WC. Upstairs features two double bedrooms with built in dressing rooms and Jack and Jill style four piece bathroom. The rear garden is mainly laid to lawn with shrub and plant borders in addition to a good size patio area ideal for entertaining. There is ample parking for several cars to the front on the block paved driveway and single garage.