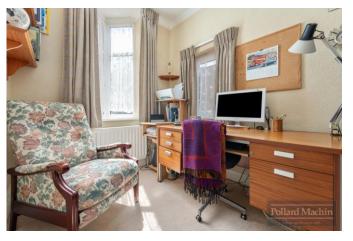

## Accommodation

The property briefly comprises; Entrance hallway, spacious front living room, dining room with double doors to garden, double aspect kitchen, separate utility room, downstairs bedroom/study with bay and separate WC. Upstairs features two double bedrooms with built in dressing rooms and Jack and Jill style four piece bathroom. The rear garden is mainly laid to lawn with shrub and plant borders in addition to a good size patio area ideal for entertaining. There is ample parking for several cars to the front on the block paved driveway and single garage.