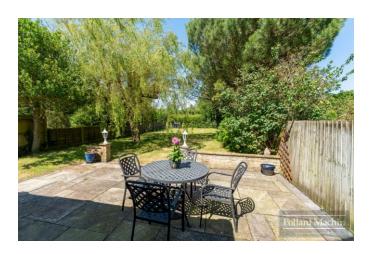

## Accommodation

The property briefly comprises; Entrance hallway, spacious front living room, dining room with double doors to garden, double aspect kitchen, separate utility room, downstairs bedroom/study with bay and separate WC. Upstairs features two double bedrooms with built in dressing rooms and Jack and Jill style four piece bathroom. The rear garden is mainly laid to lawn with shrub and plant borders in addition to a good size patio area ideal for entertaining. There is ample parking for several cars to the front on the block paved driveway and single garage.