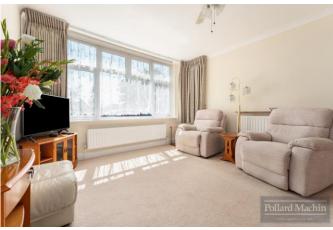

## Accommodation

The property briefly comprises; Entrance hallway, spacious front living room, dining room with double doors to garden, double aspect kitchen, separate utility room, downstairs bedroom/study with bay and separate WC. Upstairs features two double bedrooms with built in dressing rooms and Jack and Jill style four piece bathroom. The rear garden is mainly laid to lawn with shrub and plant borders in addition to a good size patio area ideal for entertaining. There is ample parking for several cars to the front on the block paved driveway and single garage.