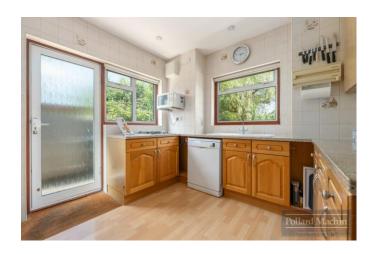

## Accommodation

The property briefly comprises; Entrance hallway, spacious front living room, dining room with double doors to garden, double aspect kitchen, separate utility room, downstairs bedroom/study with bay and separate WC. Upstairs features two double bedrooms with built in dressing rooms and Jack and Jill style four piece bathroom. The rear garden is mainly laid to lawn with shrub and plant borders in addition to a good size patio area ideal for entertaining. There is ample parking for several cars to the front on the block paved driveway and single garage.