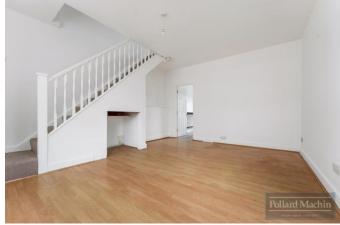

### Accommodation

The accommodation briefly comprises an impressive 25' through lounge/dining room room, conservatory with solid ceiling and pitched roof (not glass), and kitchen as well as downstairs cloakroom. Upstairs in the main house there are three double bedrooms, the main bedroom has air conditioning, along with the family bathroom, from the landing there is a door leading to the annexe which consists of two further bedrooms, bathroom and stairs leading down to the lounge and kitchen. There is also a separate access into this annexe from the side of the property. The garden is approximately 55'x34' and mainly laid to lawn, own substantial in and out driveway to the front and a detached garage. The property could be converted back into one home or continued to be used with separate annexe ideal for family or relatives.