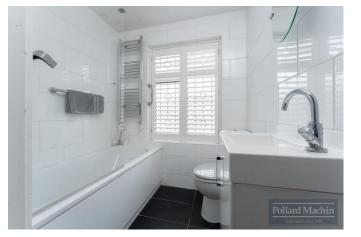

### Accommodation

The accommodation briefly comprises an impressive 25' through lounge/dining room room, conservatory with solid ceiling and pitched roof (not glass), and kitchen as well as downstairs cloakroom. Upstairs in the main house there are three double bedrooms, the main bedroom has air conditioning, along with the family bathroom, from the landing there is a door leading to the annexe which consists of two further bedrooms, bathroom and stairs leading down to the lounge and kitchen. There is also a separate access into this annexe from the side of the property. The garden is approximately 55'x34' and mainly laid to lawn, own substantial in and out driveway to the front and a detached garage. The property could be converted back into one home or continued to be used with separate annexe ideal for family or relatives.