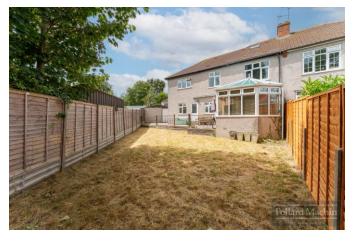

### Accommodation

The accommodation briefly comprises an impressive 25' through lounge/dining room room, conservatory with solid ceiling and pitched roof (not glass), and kitchen as well as downstairs cloakroom. Upstairs in the main house there are three double bedrooms, the main bedroom has air conditioning, along with the family bathroom, from the landing there is a door leading to the annexe which consists of two further bedrooms, bathroom and stairs leading down to the lounge and kitchen. There is also a separate access into this annexe from the side of the property. The garden is approximately 55'x34' and mainly laid to lawn, own substantial in and out driveway to the front and a detached garage. The property could be converted back into one home or continued to be used with separate annexe ideal for family or relatives.