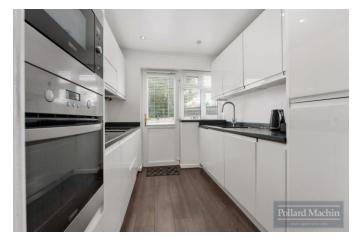

### Accommodation

The accommodation briefly comprises an impressive 25' through lounge/dining room room, conservatory with solid ceiling and pitched roof (not glass), and kitchen as well as downstairs cloakroom. Upstairs in the main house there are three double bedrooms, the main bedroom has air conditioning, along with the family bathroom, from the landing there is a door leading to the annexe which consists of two further bedrooms, bathroom and stairs leading down to the lounge and kitchen. There is also a separate access into this annexe from the side of the property. The garden is approximately 55'x34' and mainly laid to lawn, own substantial in and out driveway to the front and a detached garage. The property could be converted back into one home or continued to be used with separate annexe ideal for family or relatives.