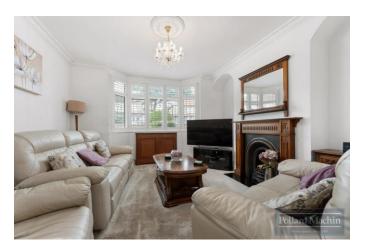

### Accommodation

The accommodation briefly comprises an impressive 25' through lounge/dining room room, conservatory with solid ceiling and pitched roof (not glass), and kitchen as well as downstairs cloakroom. Upstairs in the main house there are three double bedrooms, the main bedroom has air conditioning, along with the family bathroom, from the landing there is a door leading to the annexe which consists of two further bedrooms, bathroom and stairs leading down to the lounge and kitchen. There is also a separate access into this annexe from the side of the property. The garden is approximately 55'x34' and mainly laid to lawn, own substantial in and out driveway to the front and a detached garage. The property could be converted back into one home or continued to be used with separate annexe ideal for family or relatives.