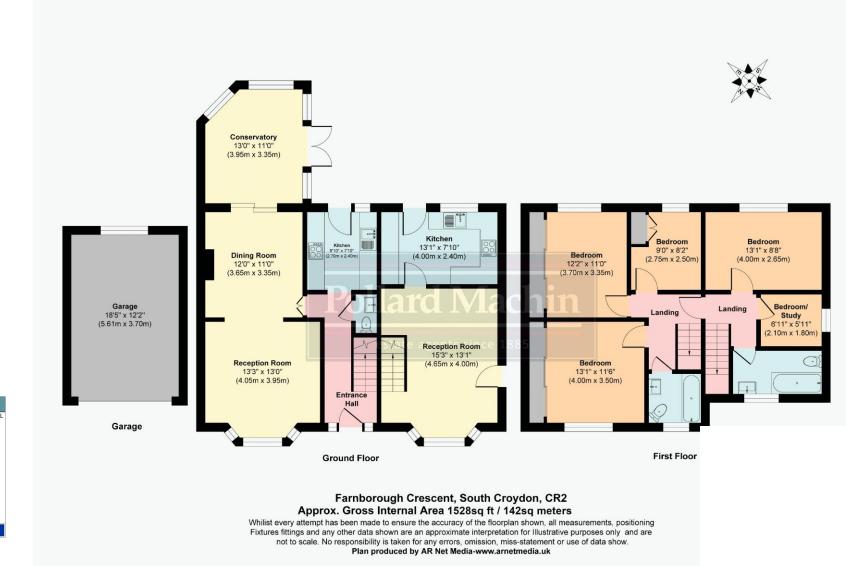

### Accommodation

The accommodation briefly comprises an impressive 25' through lounge/dining room room, conservatory with solid ceiling and pitched roof (not glass), and kitchen as well as downstairs cloakroom. Upstairs in the main house there are three double bedrooms, the main bedroom has air conditioning, along with the family bathroom, from the landing there is a door leading to the annexe which consists of two further bedrooms, bathroom and stairs leading down to the lounge and kitchen. There is also a separate access into this annexe from the side of the property. The garden is approximately 55'x34' and mainly laid to lawn, own substantial in and out driveway to the front and a detached garage. The property could be converted back into one home or continued to be used with separate annexe ideal for family or relatives.