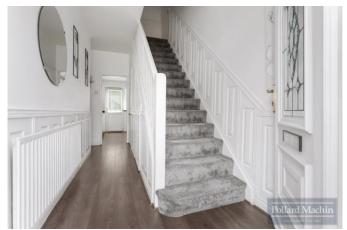

### Accommodation

The accommodation briefly comprises an impressive 25' through lounge/dining room room, conservatory with solid ceiling and pitched roof (not glass), and kitchen as well as downstairs cloakroom. Upstairs in the main house there are three double bedrooms, the main bedroom has air conditioning, along with the family bathroom, from the landing there is a door leading to the annexe which consists of two further bedrooms, bathroom and stairs leading down to the lounge and kitchen. There is also a separate access into this annexe from the side of the property. The garden is approximately 55'x34' and mainly laid to lawn, own substantial in and out driveway to the front and a detached garage. The property could be converted back into one home or continued to be used with separate annexe ideal for family or relatives.