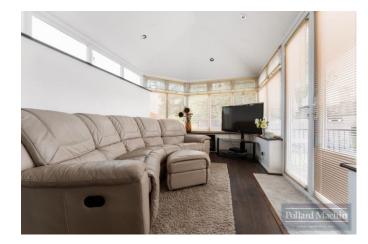

### Accommodation

The accommodation briefly comprises an impressive 25' through lounge/dining room room, conservatory with solid ceiling and pitched roof (not glass), and kitchen as well as downstairs cloakroom. Upstairs in the main house there are three double bedrooms, the main bedroom has air conditioning, along with the family bathroom, from the landing there is a door leading to the annexe which consists of two further bedrooms, bathroom and stairs leading down to the lounge and kitchen. There is also a separate access into this annexe from the side of the property. The garden is approximately 55'x34' and mainly laid to lawn, own substantial in and out driveway to the front and a detached garage. The property could be converted back into one home or continued to be used with separate annexe ideal for family or relatives.