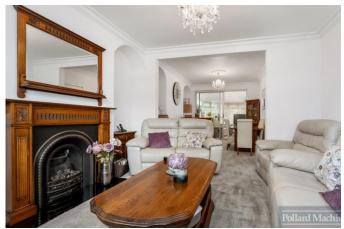

### Accommodation

The accommodation briefly comprises an impressive 25' through lounge/dining room room, conservatory with solid ceiling and pitched roof (not glass), and kitchen as well as downstairs cloakroom. Upstairs in the main house there are three double bedrooms, the main bedroom has air conditioning, along with the family bathroom, from the landing there is a door leading to the annexe which consists of two further bedrooms, bathroom and stairs leading down to the lounge and kitchen. There is also a separate access into this annexe from the side of the property. The garden is approximately 55'x34' and mainly laid to lawn, own substantial in and out driveway to the front and a detached garage. The property could be converted back into one home or continued to be used with separate annexe ideal for family or relatives.