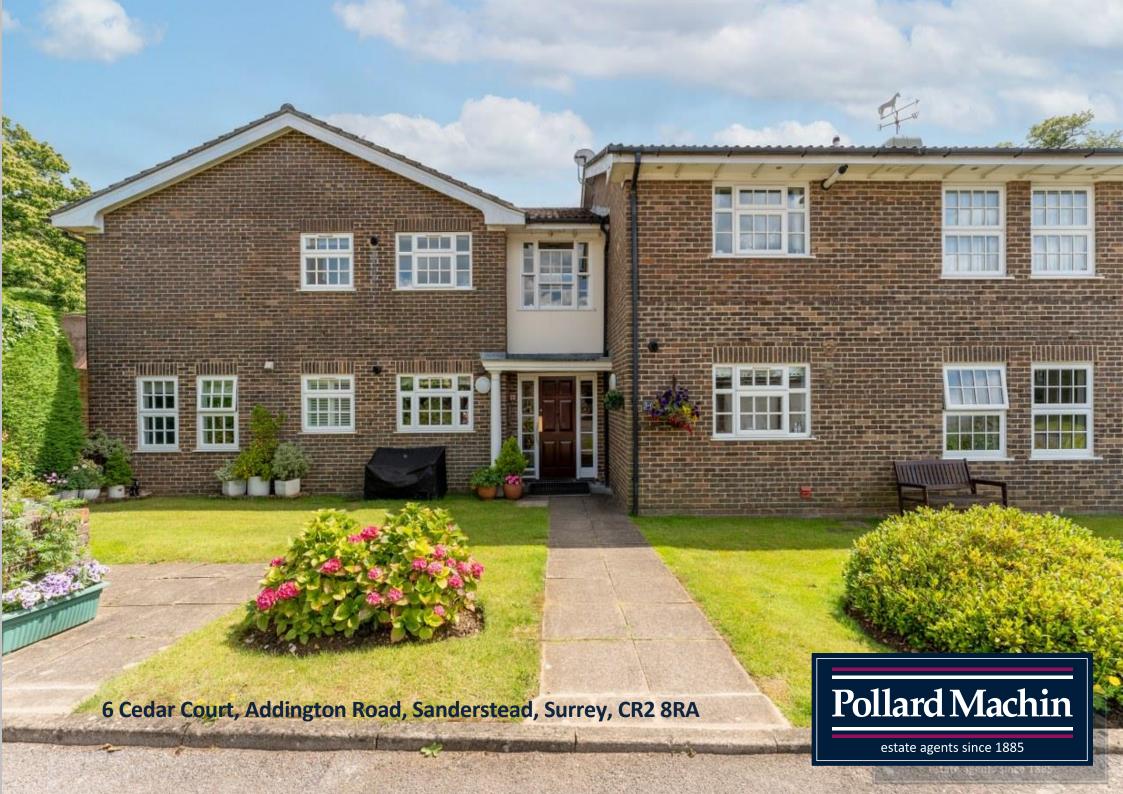

Guide Price £425,000

## Description

A two double bedroom first floor apartment offered to the market with no chain forming part of a very sought after development in the heart of Sanderstead Village, the property benefits from gas central heating and garage en bloc. EPC Rating C. Council Tax Band E.

## Location

Cedar Court is a sought after development located along the Addington Road being within reach of the Sanderstead Village shops, Waitrose, church, Gruffy and Village pond together with tennis, cricket, bowls and golf clubs with bus routes into Croydon, Selsdon, Warlingham and Purley.