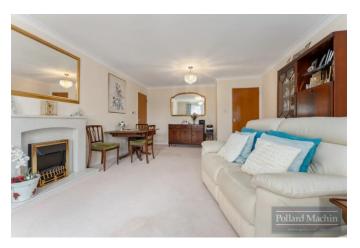

## Accommodation

The property comprises; Communal entrance hall with chairlift, entrance hall with storage cupboard, living room with views over the courtyard, 'L' shaped kitchen/breakfast room, two double bedrooms with fitted storage, private WC to master bedroom and modern shower room. Outside there is access to communal gardens and garage en bloc. Share of Freehold with 954 Years remaining on Lease.