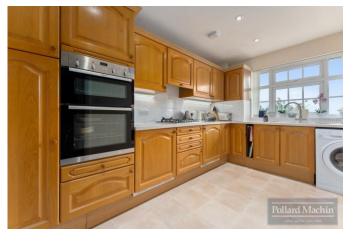

## Accommodation

The property comprises; Communal entrance hall with chairlift, entrance hall with storage cupboard, living room with views over the courtyard, 'L' shaped kitchen/breakfast room, two double bedrooms with fitted storage, private WC to master bedroom and modern shower room. Outside there is access to communal gardens and garage en bloc. Share of Freehold with 954 Years remaining on Lease.