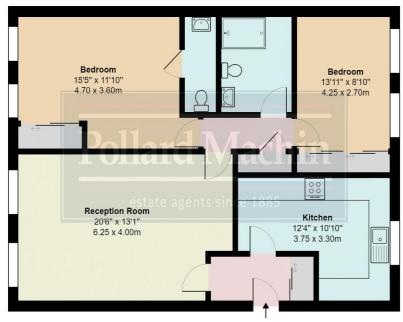

First Floor

## Cedar Court, Addington Road, South Croydon, CR2 Gross Internal Area 850.3sq ft / 79sq meters

Whilist every attempt has been made to ensure the accuracy of the floorplan shown, all measurements, positioning fixtures fittings and any other data shown are an approximate interpretation for illustrative purposes only and are not to scale. No responsibility is taken for any errors, omission, miss-statement or use of data shown.