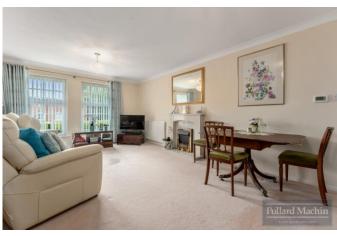

## Accommodation

The property comprises; Communal entrance hall with chairlift, entrance hall with storage cupboard, living room with views over the courtyard, 'L' shaped kitchen/breakfast room, two double bedrooms with fitted storage, private WC to master bedroom and modern shower room. Outside there is access to communal gardens and garage en bloc. Share of Freehold with 954 Years remaining on Lease.