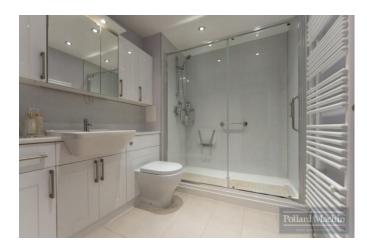

## Accommodation

The property comprises; Communal entrance hall with chairlift, entrance hall with storage cupboard, living room with views over the courtyard, 'L' shaped kitchen/breakfast room, two double bedrooms with fitted storage, private WC to master bedroom and modern shower room. Outside there is access to communal gardens and garage en bloc. Share of Freehold with 954 Years remaining on Lease.