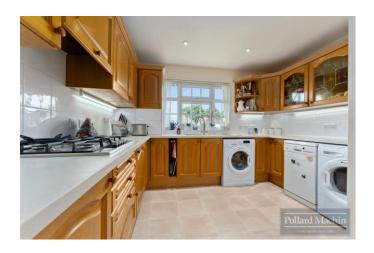

## Accommodation

The property comprises; Communal entrance hall with chairlift, entrance hall with storage cupboard, living room with views over the courtyard, 'L' shaped kitchen/breakfast room, two double bedrooms with fitted storage, private WC to master bedroom and modern shower room. Outside there is access to communal gardens and garage en bloc. Share of Freehold with 954 Years remaining on Lease.