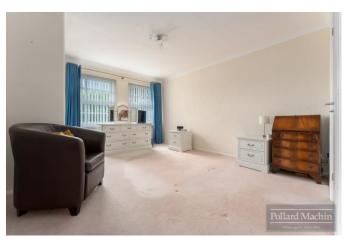

## Accommodation

The property comprises; Communal entrance hall with chairlift, entrance hall with storage cupboard, living room with views over the courtyard, 'L' shaped kitchen/breakfast room, two double bedrooms with fitted storage, private WC to master bedroom and modern shower room. Outside there is access to communal gardens and garage en bloc. Share of Freehold with 954 Years remaining on Lease.