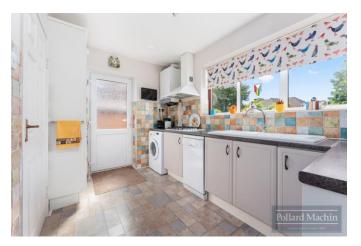

## Accommodation

The property briefly comprises; Extended entrance hall with downstairs cloakroom, living room overlooking the front, dining room, further reception to the rear, refitted integral kitchen overlooking garden. Upstairs features three double bedrooms with fitted storage and family bathroom with separate WC. The good size rear garden is mainly laid to lawn with shrub and plant borders, several patio areas and summer house. The front provides parking for two vehicles in addition to the garage with a lawn area to the side.