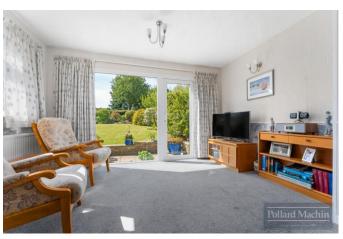

## Accommodation

The property briefly comprises; Extended entrance hall with downstairs cloakroom, living room overlooking the front, dining room, further reception to the rear, refitted integral kitchen overlooking garden. Upstairs features three double bedrooms with fitted storage and family bathroom with separate WC. The good size rear garden is mainly laid to lawn with shrub and plant borders, several patio areas and summer house. The front provides parking for two vehicles in addition to the garage with a lawn area to the side.