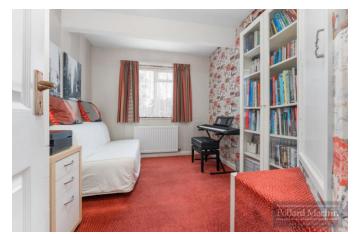

## Accommodation

The property briefly comprises; Extended entrance hall with downstairs cloakroom, living room overlooking the front, dining room, further reception to the rear, refitted integral kitchen overlooking garden. Upstairs features three double bedrooms with fitted storage and family bathroom with separate WC. The good size rear garden is mainly laid to lawn with shrub and plant borders, several patio areas and summer house. The front provides parking for two vehicles in addition to the garage with a lawn area to the side.