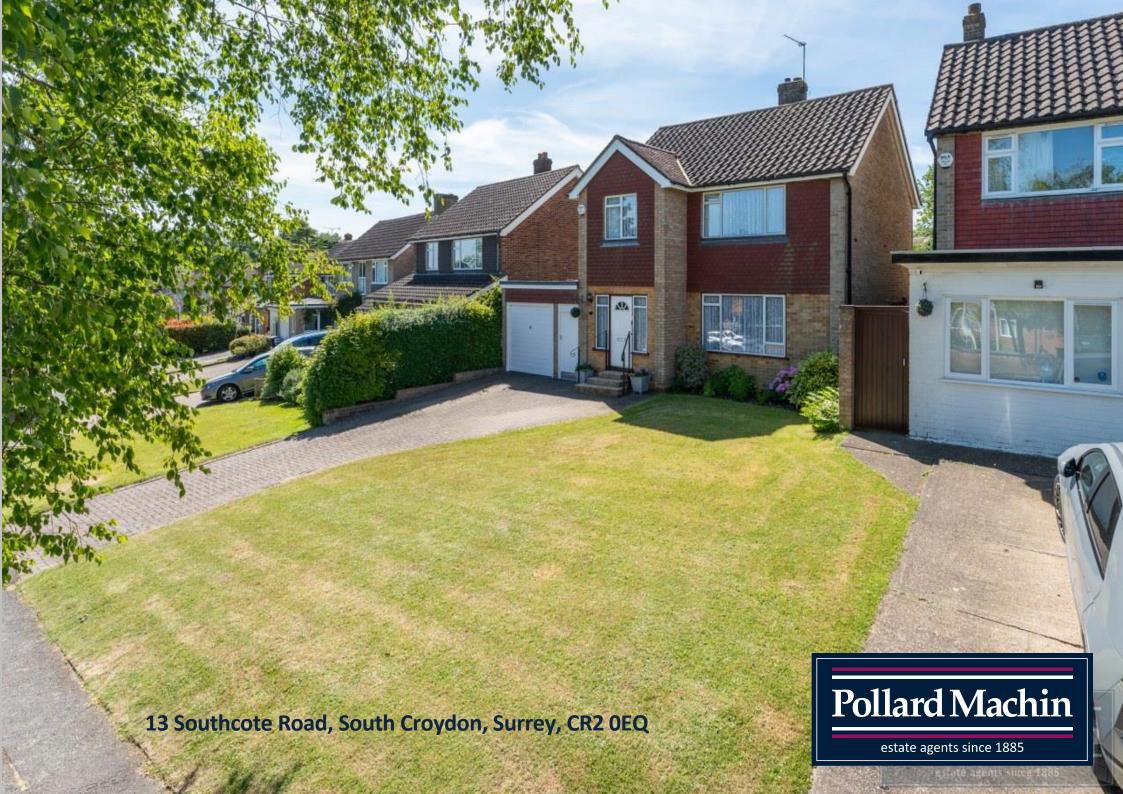

## Description

A three double bedroom detached house with three reception rooms, 80ft plus garden and garage with driveway. Situated on popular Southcote Road within close proximity to Ridgeway school. EPC Rating C. Council Tax Band F.

## Accommodation

The property briefly comprises; Extended entrance hall with downstairs cloakroom, living room overlooking the front, dining room, further reception to the rear, refitted integral kitchen overlooking garden. Upstairs features three double bedrooms with fitted storage and family bathroom with separate WC. The good size rear garden is mainly laid to lawn with shrub and plant borders, several patio areas and summer house. The front provides parking for two vehicles in addition to the garage with a lawn area to the side.