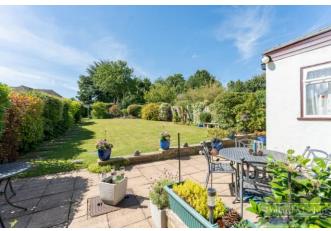

## Accommodation

The property briefly comprises; Extended entrance hall with downstairs cloakroom, living room overlooking the front, dining room, further reception to the rear, refitted integral kitchen overlooking garden. Upstairs features three double bedrooms with fitted storage and family bathroom with separate WC. The good size rear garden is mainly laid to lawn with shrub and plant borders, several patio areas and summer house. The front provides parking for two vehicles in addition to the garage with a lawn area to the side.