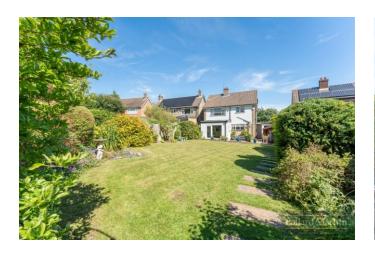

## Accommodation

The property briefly comprises; Extended entrance hall with downstairs cloakroom, living room overlooking the front, dining room, further reception to the rear, refitted integral kitchen overlooking garden. Upstairs features three double bedrooms with fitted storage and family bathroom with separate WC. The good size rear garden is mainly laid to lawn with shrub and plant borders, several patio areas and summer house. The front provides parking for two vehicles in addition to the garage with a lawn area to the side.