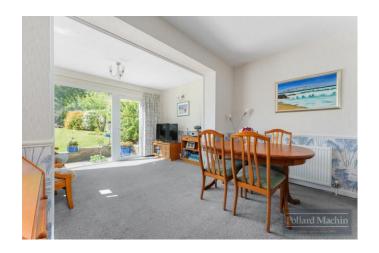

## Accommodation

The property briefly comprises; Extended entrance hall with downstairs cloakroom, living room overlooking the front, dining room, further reception to the rear, refitted integral kitchen overlooking garden. Upstairs features three double bedrooms with fitted storage and family bathroom with separate WC. The good size rear garden is mainly laid to lawn with shrub and plant borders, several patio areas and summer house. The front provides parking for two vehicles in addition to the garage with a lawn area to the side.