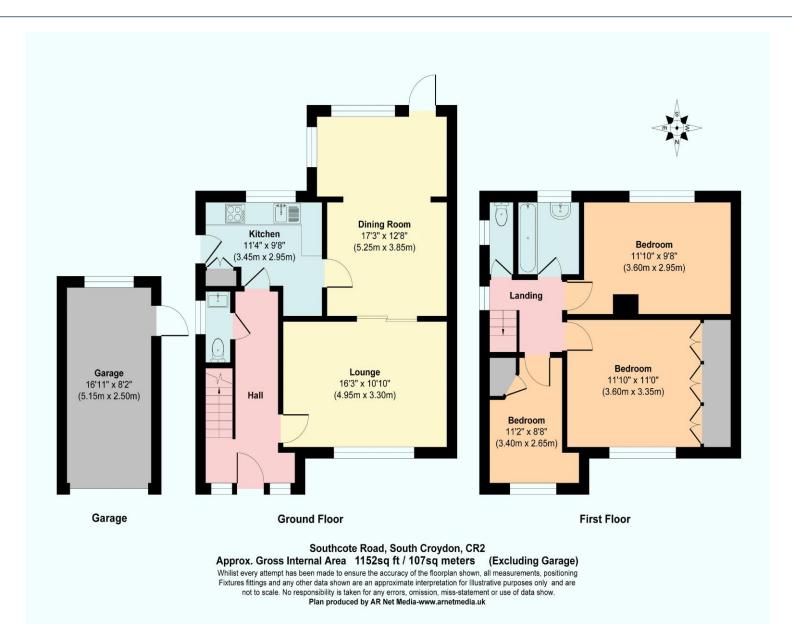

## Accommodation

The property briefly comprises; Extended entrance hall with downstairs cloakroom, living room overlooking the front, dining room, further reception to the rear, refitted integral kitchen overlooking garden. Upstairs features three double bedrooms with fitted storage and family bathroom with separate WC. The good size rear garden is mainly laid to lawn with shrub and plant borders, several patio areas and summer house. The front provides parking for two vehicles in addition to the garage with a lawn area to the side.