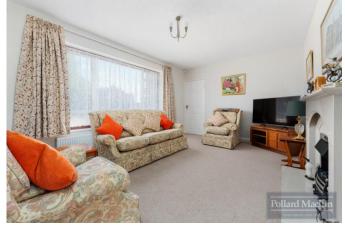

## Accommodation

The property briefly comprises; Extended entrance hall with downstairs cloakroom, living room overlooking the front, dining room, further reception to the rear, refitted integral kitchen overlooking garden. Upstairs features three double bedrooms with fitted storage and family bathroom with separate WC. The good size rear garden is mainly laid to lawn with shrub and plant borders, several patio areas and summer house. The front provides parking for two vehicles in addition to the garage with a lawn area to the side.