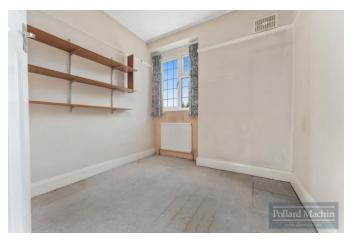

#### Accommodation

The property comprises; Entrance hall with downstairs shower room, front living room with bay window, dining room, kitchen with direct access to garden. Upstairs provides three double bedrooms, further good size single bedroom and family bathroom with separate WC. The mature rear garden is mainly laid to lawn with several shrub areas, the front offers off road parking for two vehicles in addition to garage with electric door.