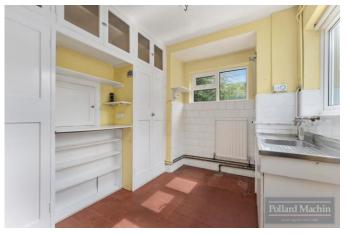

#### Accommodation

The property comprises; Entrance hall with downstairs shower room, front living room with bay window, dining room, kitchen with direct access to garden. Upstairs provides three double bedrooms, further good size single bedroom and family bathroom with separate WC. The mature rear garden is mainly laid to lawn with several shrub areas, the front offers off road parking for two vehicles in addition to garage with electric door.