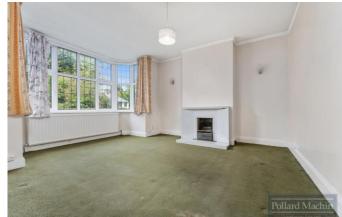

#### Accommodation

The property comprises; Entrance hall with downstairs shower room, front living room with bay window, dining room, kitchen with direct access to garden. Upstairs provides three double bedrooms, further good size single bedroom and family bathroom with separate WC. The mature rear garden is mainly laid to lawn with several shrub areas, the front offers off road parking for two vehicles in addition to garage with electric door.