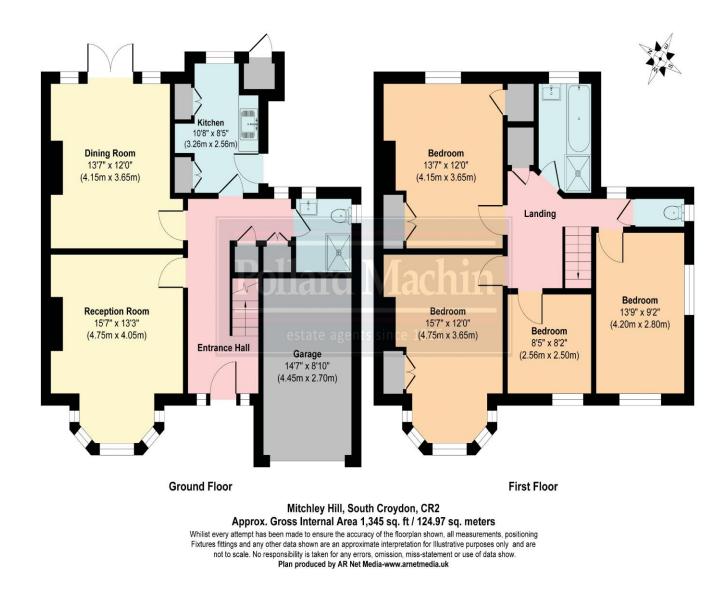

#### Accommodation

The property comprises; Entrance hall with downstairs shower room, front living room with bay window, dining room, kitchen with direct access to garden. Upstairs provides three double bedrooms, further good size single bedroom and family bathroom with separate WC. The mature rear garden is mainly laid to lawn with several shrub areas, the front offers off road parking for two vehicles in addition to garage with electric door.