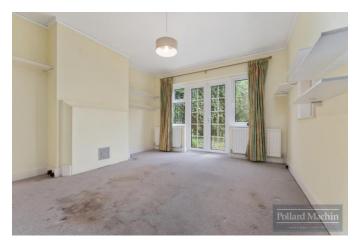

#### Accommodation

The property comprises; Entrance hall with downstairs shower room, front living room with bay window, dining room, kitchen with direct access to garden. Upstairs provides three double bedrooms, further good size single bedroom and family bathroom with separate WC. The mature rear garden is mainly laid to lawn with several shrub areas, the front offers off road parking for two vehicles in addition to garage with electric door.