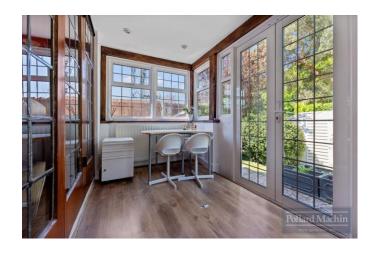

## Accommodation

The property briefly comprises; Porch, entrance hall with downstairs cloakroom, large reception room with feature fireplace, office/play room, dining room with bay window, modern kitchen/breakfast room overlooking garden. Upstairs features four double bedrooms with fitted storage, four piece family bathroom and separate WC. The rear garden is mainly laid to lawn with mature hedge borders and a patio area ideal for entertaining. The front provides parking for several cars on the driveway in addition to the garage, there is also a mature garden area.