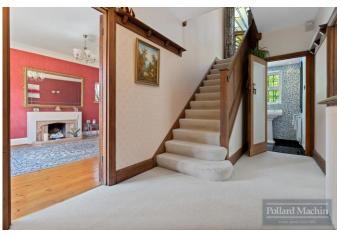

## Accommodation

The property briefly comprises; Porch, entrance hall with downstairs cloakroom, large reception room with feature fireplace, office/play room, dining room with bay window, modern kitchen/breakfast room overlooking garden. Upstairs features four double bedrooms with fitted storage, four piece family bathroom and separate WC. The rear garden is mainly laid to lawn with mature hedge borders and a patio area ideal for entertaining. The front provides parking for several cars on the driveway in addition to the garage, there is also a mature garden area.