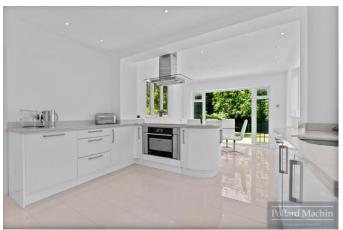

## Accommodation

The property briefly comprises; Porch, entrance hall with downstairs cloakroom, large reception room with feature fireplace, office/play room, dining room with bay window, modern kitchen/breakfast room overlooking garden. Upstairs features four double bedrooms with fitted storage, four piece family bathroom and separate WC. The rear garden is mainly laid to lawn with mature hedge borders and a patio area ideal for entertaining. The front provides parking for several cars on the driveway in addition to the garage, there is also a mature garden area.