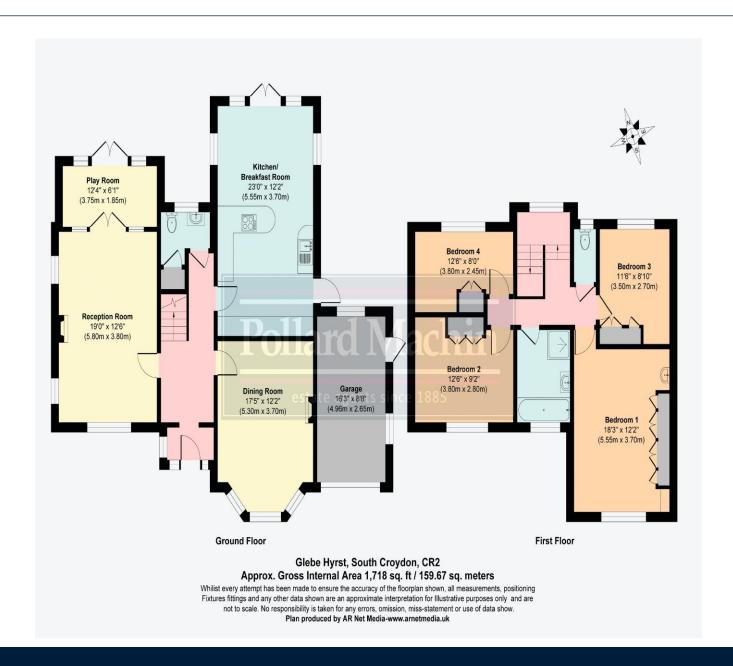

## Accommodation

The property briefly comprises; Porch, entrance hall with downstairs cloakroom, large reception room with feature fireplace, office/play room, dining room with bay window, modern kitchen/breakfast room overlooking garden. Upstairs features four double bedrooms with fitted storage, four piece family bathroom and separate WC. The rear garden is mainly laid to lawn with mature hedge borders and a patio area ideal for entertaining. The front provides parking for several cars on the driveway in addition to the garage, there is also a mature garden area.