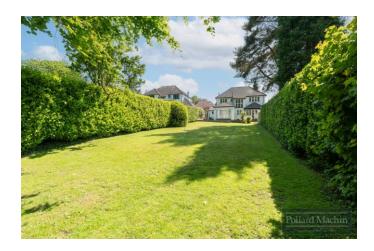

## Accommodation

The property briefly comprises; Porch, entrance hall with downstairs cloakroom, large reception room with feature fireplace, office/play room, dining room with bay window, modern kitchen/breakfast room overlooking garden. Upstairs features four double bedrooms with fitted storage, four piece family bathroom and separate WC. The rear garden is mainly laid to lawn with mature hedge borders and a patio area ideal for entertaining. The front provides parking for several cars on the driveway in addition to the garage, there is also a mature garden area.