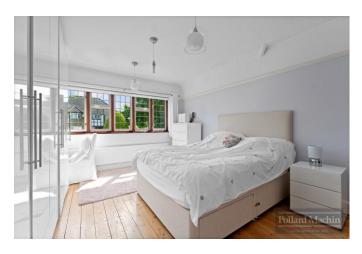

## Accommodation

The property briefly comprises; Porch, entrance hall with downstairs cloakroom, large reception room with feature fireplace, office/play room, dining room with bay window, modern kitchen/breakfast room overlooking garden. Upstairs features four double bedrooms with fitted storage, four piece family bathroom and separate WC. The rear garden is mainly laid to lawn with mature hedge borders and a patio area ideal for entertaining. The front provides parking for several cars on the driveway in addition to the garage, there is also a mature garden area.