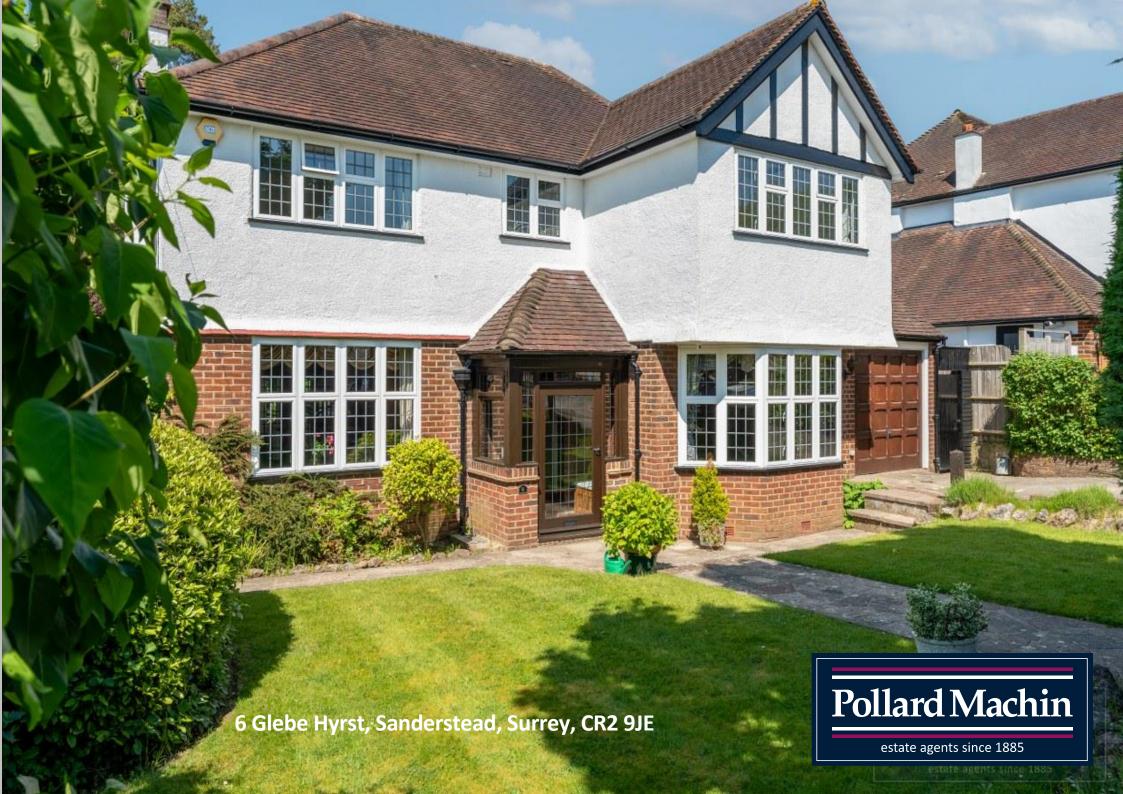

## Description

An impressive four double bedroom, two reception room, 1930's family home boasting 1,718 square feet internally and located in the sought after location of Glebe Hyrst within a short distance from Sanderstead Village with excellent local primary schools. EPC rating D. Council Tax Band F.

## Accommodation

The property briefly comprises; Porch, entrance hall with downstairs cloakroom, large reception room with feature fireplace, office/play room, dining room with bay window, modern kitchen/breakfast room overlooking garden. Upstairs features four double bedrooms with fitted storage, four piece family bathroom and separate WC. The rear garden is mainly laid to lawn with mature hedge borders and a patio area ideal for entertaining. The front provides parking for several cars on the driveway in addition to the garage, there is also a mature garden area.