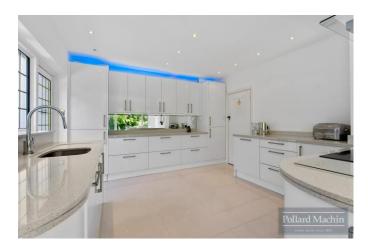

## Accommodation

The property briefly comprises; Porch, entrance hall with downstairs cloakroom, large reception room with feature fireplace, office/play room, dining room with bay window, modern kitchen/breakfast room overlooking garden. Upstairs features four double bedrooms with fitted storage, four piece family bathroom and separate WC. The rear garden is mainly laid to lawn with mature hedge borders and a patio area ideal for entertaining. The front provides parking for several cars on the driveway in addition to the garage, there is also a mature garden area.