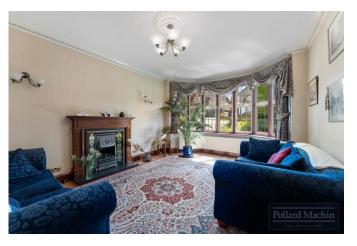

## Accommodation

The property briefly comprises; Porch, entrance hall with downstairs cloakroom, large reception room with feature fireplace, office/play room, dining room with bay window, modern kitchen/breakfast room overlooking garden. Upstairs features four double bedrooms with fitted storage, four piece family bathroom and separate WC. The rear garden is mainly laid to lawn with mature hedge borders and a patio area ideal for entertaining. The front provides parking for several cars on the driveway in addition to the garage, there is also a mature garden area.