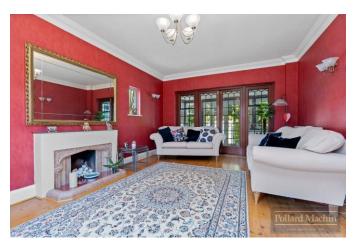

## Accommodation

The property briefly comprises; Porch, entrance hall with downstairs cloakroom, large reception room with feature fireplace, office/play room, dining room with bay window, modern kitchen/breakfast room overlooking garden. Upstairs features four double bedrooms with fitted storage, four piece family bathroom and separate WC. The rear garden is mainly laid to lawn with mature hedge borders and a patio area ideal for entertaining. The front provides parking for several cars on the driveway in addition to the garage, there is also a mature garden area.