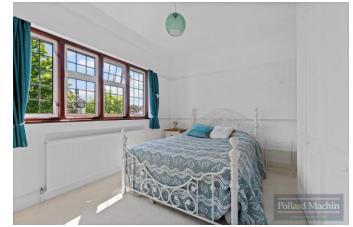

## Accommodation

The property briefly comprises; Porch, entrance hall with downstairs cloakroom, large reception room with feature fireplace, office/play room, dining room with bay window, modern kitchen/breakfast room overlooking garden. Upstairs features four double bedrooms with fitted storage, four piece family bathroom and separate WC. The rear garden is mainly laid to lawn with mature hedge borders and a patio area ideal for entertaining. The front provides parking for several cars on the driveway in addition to the garage, there is also a mature garden area.