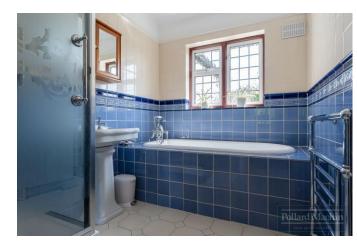

## Accommodation

The property briefly comprises; Porch, entrance hall with downstairs cloakroom, large reception room with feature fireplace, office/play room, dining room with bay window, modern kitchen/breakfast room overlooking garden. Upstairs features four double bedrooms with fitted storage, four piece family bathroom and separate WC. The rear garden is mainly laid to lawn with mature hedge borders and a patio area ideal for entertaining. The front provides parking for several cars on the driveway in addition to the garage, there is also a mature garden area.