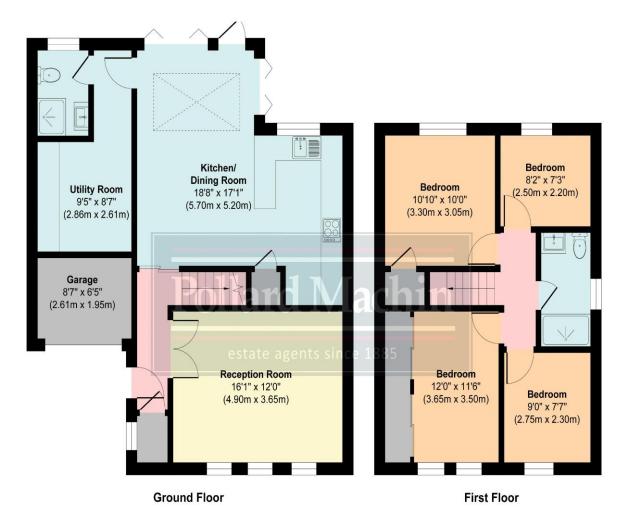

#### Accommodation

The property briefly comprises; Entrance hall with large storage (previously downstairs WC), 16'1 living room, impressive open plan modern kitchen/dining room with skylight, separate utility room and downstairs shower room. Upstairs offers four good size bedrooms and family shower room. The rear garden is mainly laid to lawn with a patio area ideal for entertaining, the front provides parking for several vehicles on the block paved driveway and access to storage area (previous garage).

## Whimbrel Close, Sanderstead CR2 Approx. Gross Internal Area 1,185 sq. ft / 110.13 sq. meters (Excluding Garage)

Whilist every attempt has been made to ensure the accuracy of the floorplan shown, all measurements, positioning Fixtures fittings and any other data shown are an approximate interpretation for Illustrative purposes only and are not to scale. No responsibility is taken for any errors, omission, miss-statement or use of data show.