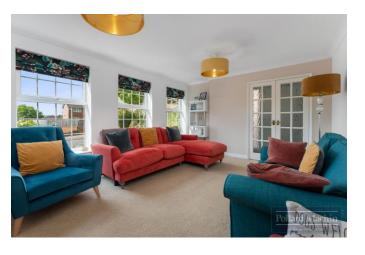

#### Accommodation

The property briefly comprises; Entrance hall with large storage (previously downstairs WC), 16'1 living room, impressive open plan modern kitchen/dining room with skylight, separate utility room and downstairs shower room. Upstairs offers four good size bedrooms and family shower room. The rear garden is mainly laid to lawn with a patio area ideal for entertaining, the front provides parking for several vehicles on the block paved driveway and access to storage area (previous garage).