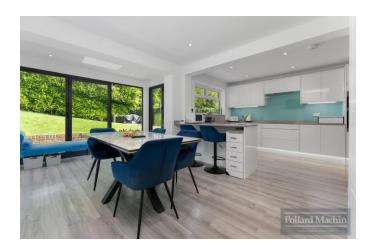

#### Accommodation

The property briefly comprises; Entrance hall with large storage (previously downstairs WC), 16'1 living room, impressive open plan modern kitchen/dining room with skylight, separate utility room and downstairs shower room. Upstairs offers four good size bedrooms and family shower room. The rear garden is mainly laid to lawn with a patio area ideal for entertaining, the front provides parking for several vehicles on the block paved driveway and access to storage area (previous garage).