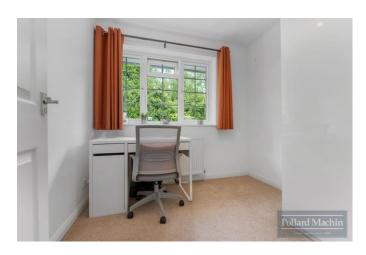

#### Accommodation

The property briefly comprises; Entrance hall with large storage (previously downstairs WC), 16'1 living room, impressive open plan modern kitchen/dining room with skylight, separate utility room and downstairs shower room. Upstairs offers four good size bedrooms and family shower room. The rear garden is mainly laid to lawn with a patio area ideal for entertaining, the front provides parking for several vehicles on the block paved driveway and access to storage area (previous garage).