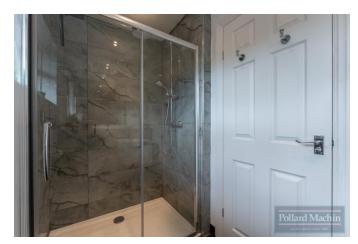

#### Accommodation

The property briefly comprises; Entrance hall with large storage (previously downstairs WC), 16'1 living room, impressive open plan modern kitchen/dining room with skylight, separate utility room and downstairs shower room. Upstairs offers four good size bedrooms and family shower room. The rear garden is mainly laid to lawn with a patio area ideal for entertaining, the front provides parking for several vehicles on the block paved driveway and access to storage area (previous garage).