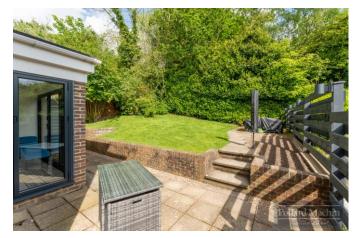

#### Accommodation

The property briefly comprises; Entrance hall with large storage (previously downstairs WC), 16'1 living room, impressive open plan modern kitchen/dining room with skylight, separate utility room and downstairs shower room. Upstairs offers four good size bedrooms and family shower room. The rear garden is mainly laid to lawn with a patio area ideal for entertaining, the front provides parking for several vehicles on the block paved driveway and access to storage area (previous garage).