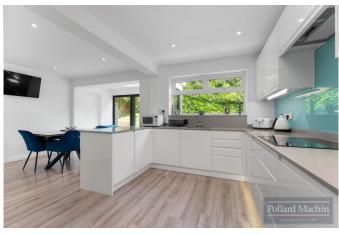

#### Accommodation

The property briefly comprises; Entrance hall with large storage (previously downstairs WC), 16'1 living room, impressive open plan modern kitchen/dining room with skylight, separate utility room and downstairs shower room. Upstairs offers four good size bedrooms and family shower room. The rear garden is mainly laid to lawn with a patio area ideal for entertaining, the front provides parking for several vehicles on the block paved driveway and access to storage area (previous garage).