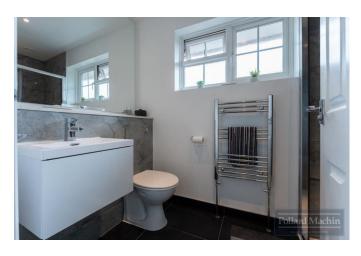

#### Accommodation

The property briefly comprises; Entrance hall with large storage (previously downstairs WC), 16'1 living room, impressive open plan modern kitchen/dining room with skylight, separate utility room and downstairs shower room. Upstairs offers four good size bedrooms and family shower room. The rear garden is mainly laid to lawn with a patio area ideal for entertaining, the front provides parking for several vehicles on the block paved driveway and access to storage area (previous garage).