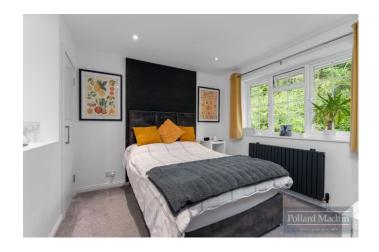

#### Accommodation

The property briefly comprises; Entrance hall with large storage (previously downstairs WC), 16'1 living room, impressive open plan modern kitchen/dining room with skylight, separate utility room and downstairs shower room. Upstairs offers four good size bedrooms and family shower room. The rear garden is mainly laid to lawn with a patio area ideal for entertaining, the front provides parking for several vehicles on the block paved driveway and access to storage area (previous garage).