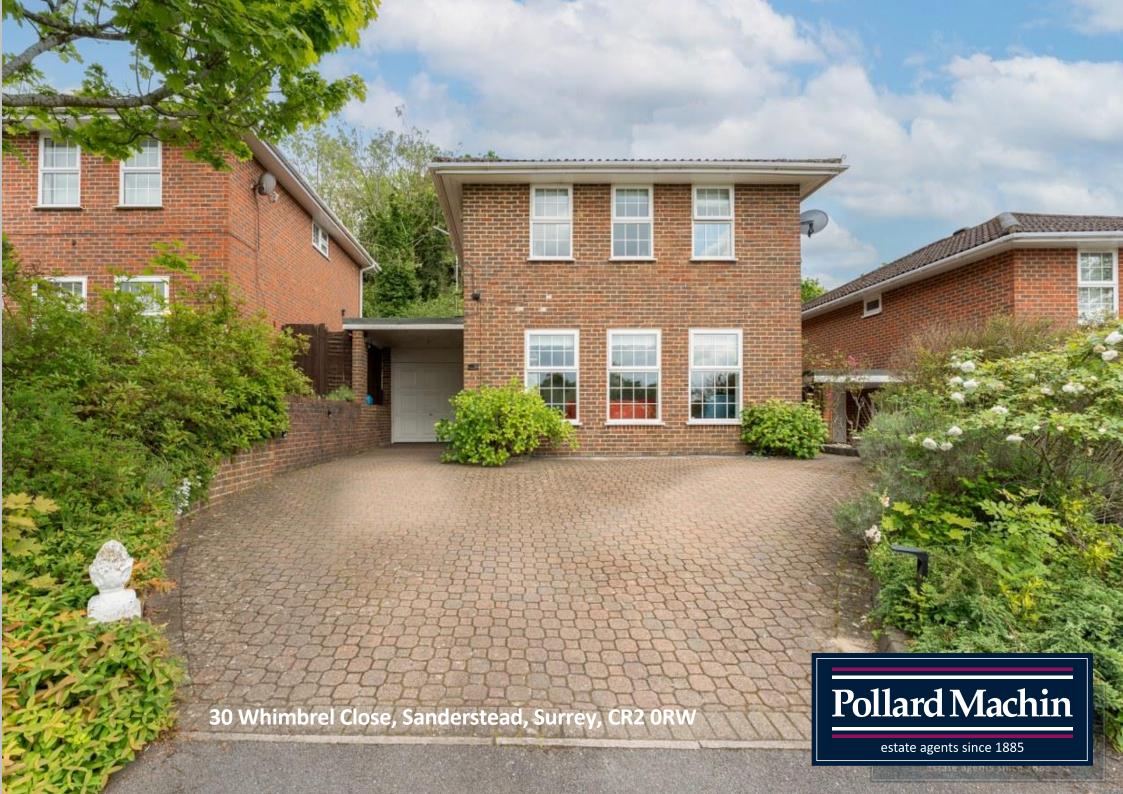

### Description

A well presented four bedroom detached family home boasting 1185 square feet internally, the property has undergone recent full modernisation by the current owners. Situated on a popular cul de sac location off Purley Downs Road within easy access to a mix of local train stations. EPC Rating D. Council Tax Band F.

#### Accommodation

The property briefly comprises; Entrance hall with large storage (previously downstairs WC), 16'1 living room, impressive open plan modern kitchen/dining room with skylight, separate utility room and downstairs shower room. Upstairs offers four good size bedrooms and family shower room. The rear garden is mainly laid to lawn with a patio area ideal for entertaining, the front provides parking for several vehicles on the block paved driveway and access to storage area (previous garage).

#### Location

Whimbrel Close is situated off Purley Downs Road just along from Purley Downs Golf Course being within reach of either Purley Oaks or Sanderstead stations, a choice of schools, tennis and cricket clubs, churches and either Sanderstead shopping parade or Purley town centre.