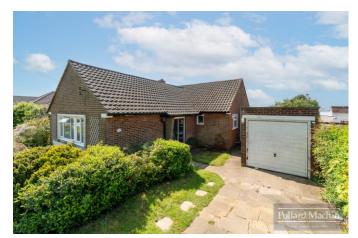

## Description

\*\*No onward chain\*\* Three bedroom detached bungalow in the heart of Sanderstead offering stunning views with driveway and garage. Council Tax Band E. EPC Rating D.

#### Accommodation

The property briefly comprises; Spacious entrance hall, L shaped living room with access to conservatory, modern refitted kitchen with separate utility room, three good size bedrooms with fitted storage and family bathroom. The south westerly facing garden is approximately 55'7 long and mainly laid to lawn with several shrub and plant borders enjoying views of open countryside. The front provides parking for two vehicles on the driveaway in addition to the garage, there is also a further large storage area behind the garage that can be accessed via the utility room.