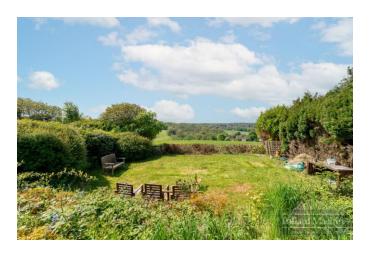

#### Accommodation

The property briefly comprises; Spacious entrance hall, L shaped living room with access to conservatory, modern refitted kitchen with separate utility room, three good size bedrooms with fitted storage and family bathroom. The south westerly facing garden is approximately 55'7 long and mainly laid to lawn with several shrub and plant borders enjoying views of open countryside. The front provides parking for two vehicles on the driveaway in addition to the garage, there is also a further large storage area behind the garage that can be accessed via the utility room.