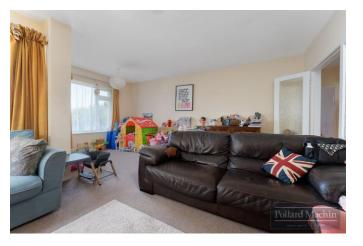

#### Accommodation

The property briefly comprises; Spacious entrance hall, L shaped living room with access to conservatory, modern refitted kitchen with separate utility room, three good size bedrooms with fitted storage and family bathroom. The south westerly facing garden is approximately 55'7 long and mainly laid to lawn with several shrub and plant borders enjoying views of open countryside. The front provides parking for two vehicles on the driveaway in addition to the garage, there is also a further large storage area behind the garage that can be accessed via the utility room.