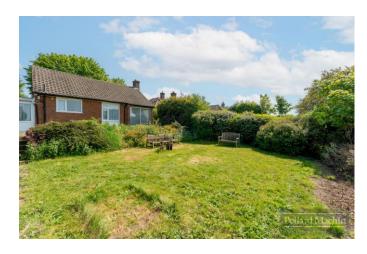

#### Accommodation

The property briefly comprises; Spacious entrance hall, L shaped living room with access to conservatory, modern refitted kitchen with separate utility room, three good size bedrooms with fitted storage and family bathroom. The south westerly facing garden is approximately 55'7 long and mainly laid to lawn with several shrub and plant borders enjoying views of open countryside. The front provides parking for two vehicles on the driveaway in addition to the garage, there is also a further large storage area behind the garage that can be accessed via the utility room.