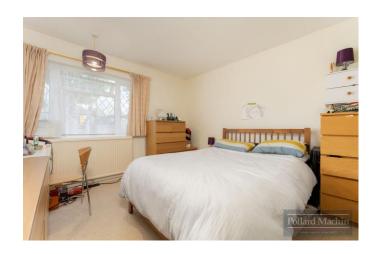

#### Accommodation

The property briefly comprises; Spacious entrance hall, L shaped living room with access to conservatory, modern refitted kitchen with separate utility room, three good size bedrooms with fitted storage and family bathroom. The south westerly facing garden is approximately 55'7 long and mainly laid to lawn with several shrub and plant borders enjoying views of open countryside. The front provides parking for two vehicles on the driveaway in addition to the garage, there is also a further large storage area behind the garage that can be accessed via the utility room.