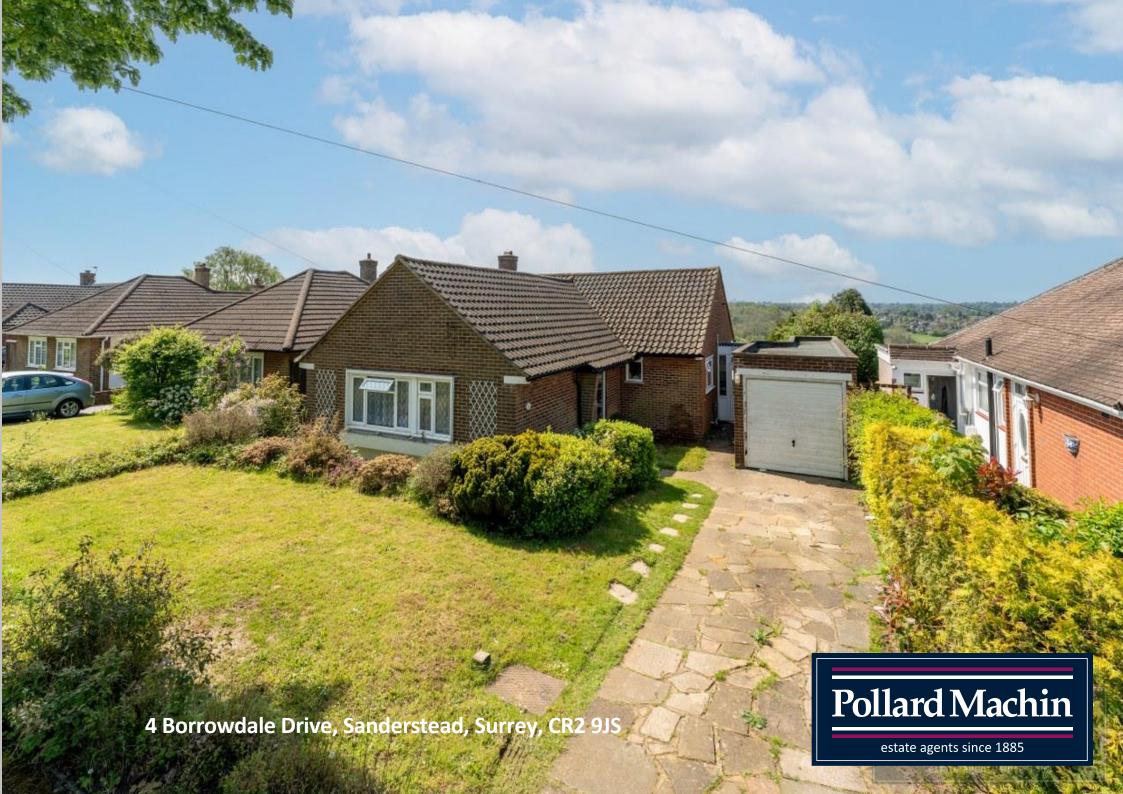

## Description

\*\*No onward chain\*\* Three bedroom detached bungalow in the heart of Sanderstead offering stunning views with driveway and garage. Council Tax Band E. EPC Rating D.

#### Accommodation

The property briefly comprises; Spacious entrance hall, L shaped living room with access to conservatory, modern refitted kitchen with separate utility room, three good size bedrooms with fitted storage and family bathroom. The south westerly facing garden is approximately 55'7 long and mainly laid to lawn with several shrub and plant borders enjoying views of open countryside. The front provides parking for two vehicles on the driveaway in addition to the garage, there is also a further large storage area behind the garage that can be accessed via the utility room.