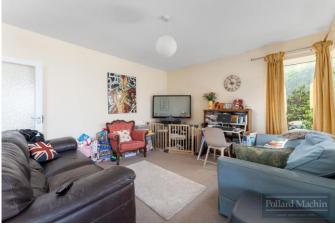

#### Accommodation

The property briefly comprises; Spacious entrance hall, L shaped living room with access to conservatory, modern refitted kitchen with separate utility room, three good size bedrooms with fitted storage and family bathroom. The south westerly facing garden is approximately 55'7 long and mainly laid to lawn with several shrub and plant borders enjoying views of open countryside. The front provides parking for two vehicles on the driveaway in addition to the garage, there is also a further large storage area behind the garage that can be accessed via the utility room.