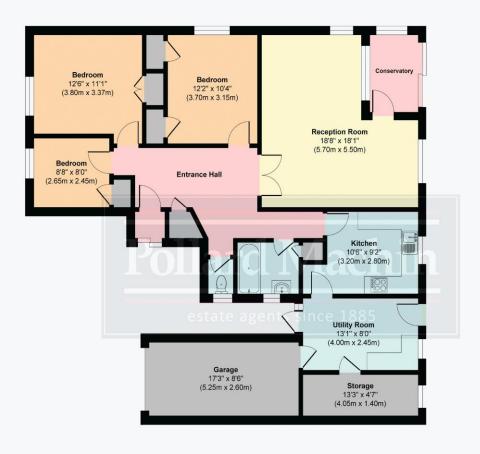

### Borrowdale Drive, South Croydon, CR2 Approx. Gross Internal Area 1,302 sq. ft / 120.94 sq. meters

Whilist every attempt has been made to ensure the accuracy of the floorplan shown, all measurements, positioning Fixtures fittings and any other data shown are an approximate interpretation for Illustrative purposes only and are not to scale. No responsibility is taken for any errors, omission, miss-statement or use of data show.

Plan produced by AR Net Media-www.arnetmedia.uk

The Agent has not had sight of the title documents and therefore the buyer is advised to obtain verification of the tenure from their solicitor or surveyor. All measurements are approximate. The Fixtures, Fittings & Appliances have not been tested and therefore no guarantee can be given that they are in working order. Photographs are reproduced for general information and it cannot be inferred that any item shown is included in the sale. You are advised to contact the local authority for details of Council Tax, Business Rates etc. Every care has been taken with the preparation of these Sales Particulars but complete accuracy cannot be guaranteed. If there is any point which is of particular importance to you, we will be pleased to check the information for you. These particulars do not constitute a contract or part of a contract.