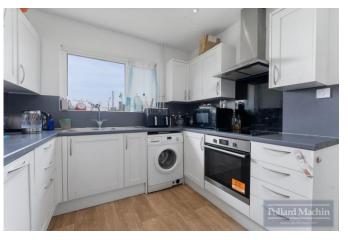

#### Accommodation

The property briefly comprises; Spacious entrance hall, L shaped living room with access to conservatory, modern refitted kitchen with separate utility room, three good size bedrooms with fitted storage and family bathroom. The south westerly facing garden is approximately 55'7 long and mainly laid to lawn with several shrub and plant borders enjoying views of open countryside. The front provides parking for two vehicles on the driveaway in addition to the garage, there is also a further large storage area behind the garage that can be accessed via the utility room.