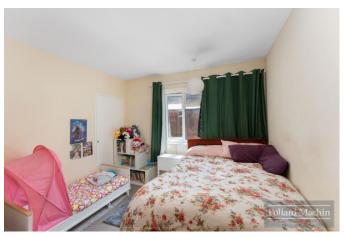

#### Accommodation

The property briefly comprises; Spacious entrance hall, L shaped living room with access to conservatory, modern refitted kitchen with separate utility room, three good size bedrooms with fitted storage and family bathroom. The south westerly facing garden is approximately 55'7 long and mainly laid to lawn with several shrub and plant borders enjoying views of open countryside. The front provides parking for two vehicles on the driveaway in addition to the garage, there is also a further large storage area behind the garage that can be accessed via the utility room.