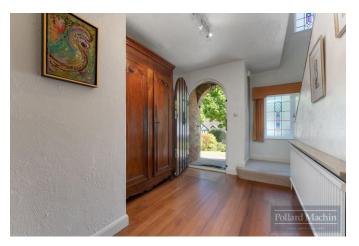

#### Accommodation

The property briefly comprises; Spacious entrance hall with downstairs cloakroom, front reception room with open fireplace, impressive 23ft lounge, dining room, country style kitchen/breakfast room. Upstairs provides two large double bedrooms, further double bedroom, single/study room and family bathroom with separate WC & separate shower. The mature rear garden has a wide patio area ideal for entertaining with the remainder laid to lawn with shrub and plant borders. The front allows parking for several vehicles in addition to the large garage/workshop.