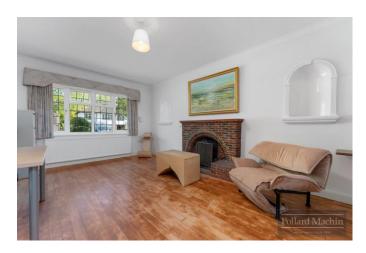

#### Accommodation

The property briefly comprises; Spacious entrance hall with downstairs cloakroom, front reception room with open fireplace, impressive 23ft lounge, dining room, country style kitchen/breakfast room. Upstairs provides two large double bedrooms, further double bedroom, single/study room and family bathroom with separate WC & separate shower. The mature rear garden has a wide patio area ideal for entertaining with the remainder laid to lawn with shrub and plant borders. The front allows parking for several vehicles in addition to the large garage/workshop.