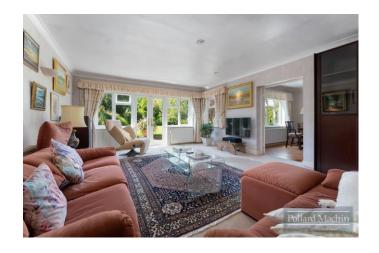

#### Accommodation

The property briefly comprises; Spacious entrance hall with downstairs cloakroom, front reception room with open fireplace, impressive 23ft lounge, dining room, country style kitchen/breakfast room. Upstairs provides two large double bedrooms, further double bedroom, single/study room and family bathroom with separate WC & separate shower. The mature rear garden has a wide patio area ideal for entertaining with the remainder laid to lawn with shrub and plant borders. The front allows parking for several vehicles in addition to the large garage/workshop.