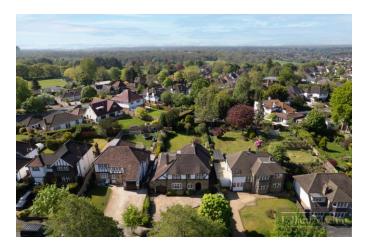

#### Location

Glebe Hyrst is a sought after tree lined residential road located off Rectory Park being within reach of Gresham and Atwood Schools, The Gruffy and pond, Sanderstead Village parade of shops offering restaurants, hairdressers, coffee bars and much more as well as Waitrose supermarket, locally there is a choice of tennis, cricket and golf clubs, bus services into Croydon, Purley, Selsdon and Warlingham and either Purley Oaks or Sanderstead stations.