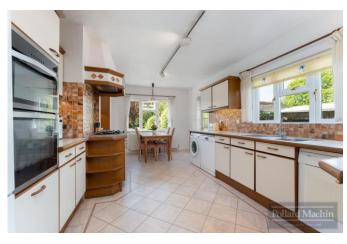

#### Accommodation

The property briefly comprises; Spacious entrance hall with downstairs cloakroom, front reception room with open fireplace, impressive 23ft lounge, dining room, country style kitchen/breakfast room. Upstairs provides two large double bedrooms, further double bedroom, single/study room and family bathroom with separate WC & separate shower. The mature rear garden has a wide patio area ideal for entertaining with the remainder laid to lawn with shrub and plant borders. The front allows parking for several vehicles in addition to the large garage/workshop.