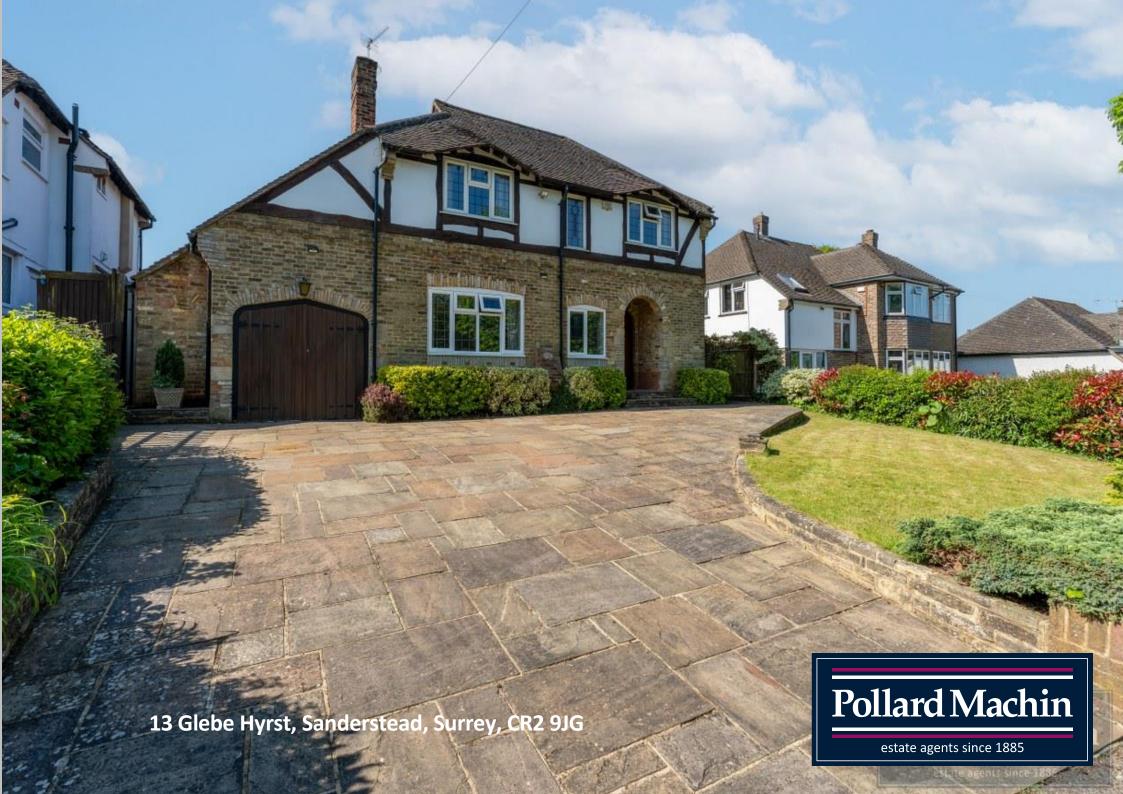

### Description

\*\*No onward chain\*\* A truly exceptional Truett and Steel four bedroom detached house with original features boasting 2221 square feet internally. With three reception rooms, garage, sweeping driveway and large rear garden. Located in the sought after location of Glebe Hyrst which is a short distance from Sanderstead Village with excellent local primary schools. EPC rating D. Council Tax Band G.

#### Accommodation

The property briefly comprises; Spacious entrance hall with downstairs cloakroom, front reception room with open fireplace, impressive 23ft lounge, dining room, country style kitchen/breakfast room. Upstairs provides two large double bedrooms, further double bedroom, single/study room and family bathroom with separate WC & separate shower. The mature rear garden has a wide patio area ideal for entertaining with the remainder laid to lawn with shrub and plant borders. The front allows parking for several vehicles in addition to the large garage/workshop.

#### Location

Glebe Hyrst is a sought after tree lined residential road located off Rectory Park being within reach of Gresham and Atwood Schools, The Gruffy and pond, Sanderstead Village parade of shops offering restaurants, hairdressers, coffee bars and much more as well as Waitrose supermarket, locally there is a choice of tennis, cricket and golf clubs, bus services into Croydon, Purley, Selsdon and Warlingham and either Purley Oaks or Sanderstead stations.