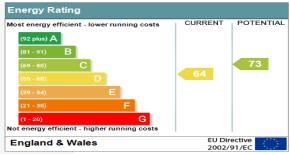

### Description

\*\*No onward chain\*\* A truly exceptional Truett and Steel four bedroom detached house with original features boasting 2221 square feet internally. With three reception rooms, garage, sweeping driveway and large rear garden. Located in the sought after location of Glebe Hyrst which is a short distance from Sanderstead Village with excellent local primary schools. EPC rating D. Council Tax Band G.