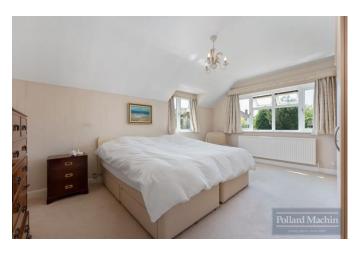

#### Accommodation

The property briefly comprises; Spacious entrance hall with downstairs cloakroom, front reception room with open fireplace, impressive 23ft lounge, dining room, country style kitchen/breakfast room. Upstairs provides two large double bedrooms, further double bedroom, single/study room and family bathroom with separate WC & separate shower. The mature rear garden has a wide patio area ideal for entertaining with the remainder laid to lawn with shrub and plant borders. The front allows parking for several vehicles in addition to the large garage/workshop.