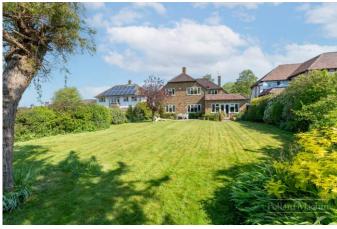

#### Accommodation

The property briefly comprises; Spacious entrance hall with downstairs cloakroom, front reception room with open fireplace, impressive 23ft lounge, dining room, country style kitchen/breakfast room. Upstairs provides two large double bedrooms, further double bedroom, single/study room and family bathroom with separate WC & separate shower. The mature rear garden has a wide patio area ideal for entertaining with the remainder laid to lawn with shrub and plant borders. The front allows parking for several vehicles in addition to the large garage/workshop.