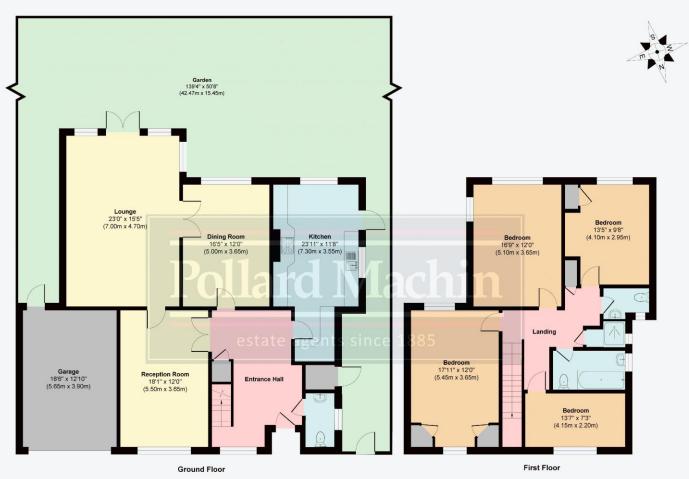

## Glebe Hyrst, South Croydon, CR2 Approx. Gross Internal Area 2221 sq. ft / 206.38 sq. meters

Whilist every attempt has been made to ensure the accuracy of the floorplan shown, all measurements, positioning Fixtures fittings and any other data shown are an approximate interpretation for Illustrative purposes only and are not to scale. No responsibility is taken for any errors, omission, miss-statement or use of data show.

Plan produced by AR Net Media-www.arnetmedia.uk

Address: 13 Glebe Hyrst, SOUTH CROYDON, CR2 9JG RRN: 3700-1884-0422-5300-3543

The Agent has not had sight of the title documents and therefore the buyer is advised to obtain verification of the tenure from their solicitor or surveyor. All measurements are approximate. The Fixtures, Fittings & Appliances have not been tested and therefore no guarantee can be given that they are in working order. Photographs are reproduced for general information and it cannot be inferred that any item shown is included in the sale. You are advised to contact the local authority for details of Council Tax, Business Rates etc. Every care has been taken with the preparation of these Sales Particulars but complete accuracy cannot be guaranteed. If there is any point which is of particular importance to you, we will be pleased to check the information for you. These particulars do not constitute a contract or part of a contract.