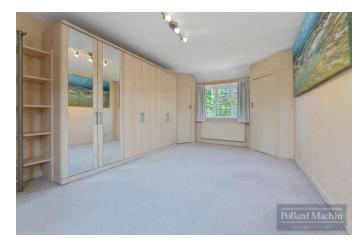

#### Accommodation

The property briefly comprises; Spacious entrance hall with downstairs cloakroom, front reception room with open fireplace, impressive 23ft lounge, dining room, country style kitchen/breakfast room. Upstairs provides two large double bedrooms, further double bedroom, single/study room and family bathroom with separate WC & separate shower. The mature rear garden has a wide patio area ideal for entertaining with the remainder laid to lawn with shrub and plant borders. The front allows parking for several vehicles in addition to the large garage/workshop.