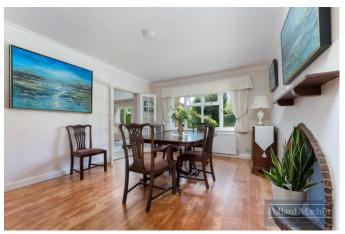

#### Accommodation

The property briefly comprises; Spacious entrance hall with downstairs cloakroom, front reception room with open fireplace, impressive 23ft lounge, dining room, country style kitchen/breakfast room. Upstairs provides two large double bedrooms, further double bedroom, single/study room and family bathroom with separate WC & separate shower. The mature rear garden has a wide patio area ideal for entertaining with the remainder laid to lawn with shrub and plant borders. The front allows parking for several vehicles in addition to the large garage/workshop.