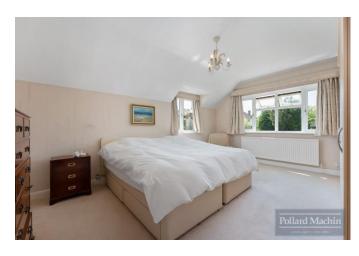

#### Accommodation

The property briefly comprises; Spacious entrance hall with downstairs cloakroom, front reception room with open fireplace, impressive 23ft lounge, dining room, country style kitchen/breakfast room. Upstairs provides two large double bedrooms, further double bedroom, single/study room and family bathroom with separate WC & separate shower. The mature rear garden has a wide patio area ideal for entertaining with the remainder laid to lawn with shrub and plant borders. The front allows parking for several vehicles in addition to the large garage/workshop.