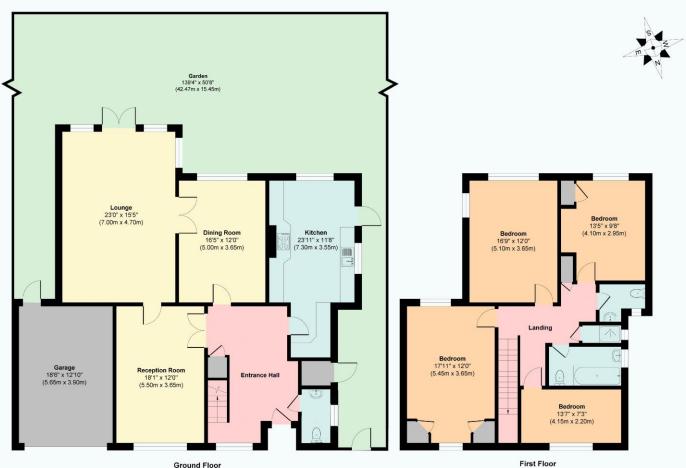

## Glebe Hyrst, South Croydon, CR2 Approx. Gross Internal Area 2221 sq. ft / 206.38 sq. meters

Whilist every attempt has been made to ensure the accuracy of the floorplan shown, all measurements, positioning Fixtures fittings and any other data shown are an approximate interpretation for Illustrative purposes only and are not to scale. No responsibility is taken for any errors, omission, miss-statement or use of data show.

Plan produced by AR Net Media-www.arnetmedia.uk

Address: 13 Glebe Hyrst, SOUTH CROYDON, CR2 9JG RRN: 3700-1884-0422-5300-3543

The Agent has not had sight of the title documents and therefore the buyer is advised to obtain verification of the tenure from their solicitor or surveyor. All measurements are approximate. The Fixtures, Fittings & Appliances have not been tested and therefore no guarantee can be given that they are in working order. Photographs are reproduced for general information and it cannot be inferred that any item shown is included in the sale. You are advised to contact the local authority for details of Council Tax, Business Rates etc. Every care has been taken with the preparation of these Sales Particulars but complete accuracy cannot be guaranteed. If there is any point which is of particular importance to you, we will be pleased to check the information for you. These particulars do not constitute a contract or part of a contract.