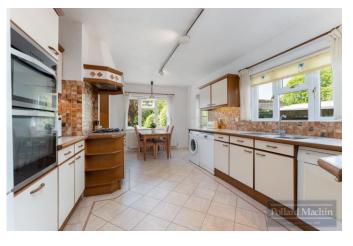

#### Accommodation

The property briefly comprises; Spacious entrance hall with downstairs cloakroom, front reception room with open fireplace, impressive 23ft lounge, dining room, country style kitchen/breakfast room. Upstairs provides two large double bedrooms, further double bedroom, single/study room and family bathroom with separate WC & separate shower. The mature rear garden has a wide patio area ideal for entertaining with the remainder laid to lawn with shrub and plant borders. The front allows parking for several vehicles in addition to the large garage/workshop.