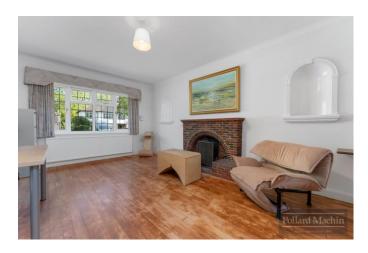

#### Accommodation

The property briefly comprises; Spacious entrance hall with downstairs cloakroom, front reception room with open fireplace, impressive 23ft lounge, dining room, country style kitchen/breakfast room. Upstairs provides two large double bedrooms, further double bedroom, single/study room and family bathroom with separate WC & separate shower. The mature rear garden has a wide patio area ideal for entertaining with the remainder laid to lawn with shrub and plant borders. The front allows parking for several vehicles in addition to the large garage/workshop.