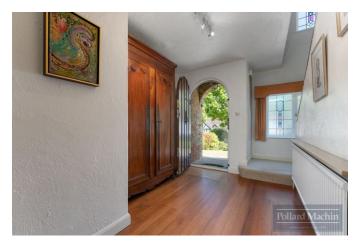

#### Accommodation

The property briefly comprises; Spacious entrance hall with downstairs cloakroom, front reception room with open fireplace, impressive 23ft lounge, dining room, country style kitchen/breakfast room. Upstairs provides two large double bedrooms, further double bedroom, single/study room and family bathroom with separate WC & separate shower. The mature rear garden has a wide patio area ideal for entertaining with the remainder laid to lawn with shrub and plant borders. The front allows parking for several vehicles in addition to the large garage/workshop.