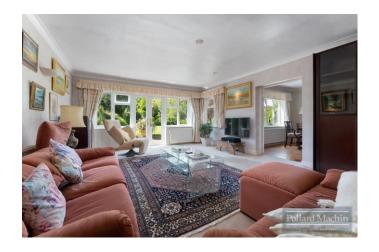

#### Accommodation

The property briefly comprises; Spacious entrance hall with downstairs cloakroom, front reception room with open fireplace, impressive 23ft lounge, dining room, country style kitchen/breakfast room. Upstairs provides two large double bedrooms, further double bedroom, single/study room and family bathroom with separate WC & separate shower. The mature rear garden has a wide patio area ideal for entertaining with the remainder laid to lawn with shrub and plant borders. The front allows parking for several vehicles in addition to the large garage/workshop.