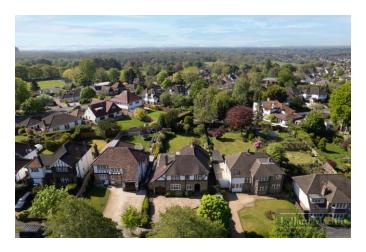

#### Location

Glebe Hyrst is a sought after tree lined residential road located off Rectory Park being within reach of Gresham and Atwood Schools, The Gruffy and pond, Sanderstead Village parade of shops offering restaurants, hairdressers, coffee bars and much more as well as Waitrose supermarket, locally there is a choice of tennis, cricket and golf clubs, bus services into Croydon, Purley, Selsdon and Warlingham and either Purley Oaks or Sanderstead stations.