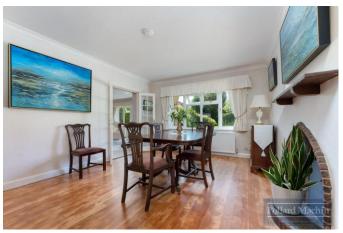

#### Accommodation

The property briefly comprises; Spacious entrance hall with downstairs cloakroom, front reception room with open fireplace, impressive 23ft lounge, dining room, country style kitchen/breakfast room. Upstairs provides two large double bedrooms, further double bedroom, single/study room and family bathroom with separate WC & separate shower. The mature rear garden has a wide patio area ideal for entertaining with the remainder laid to lawn with shrub and plant borders. The front allows parking for several vehicles in addition to the large garage/workshop.