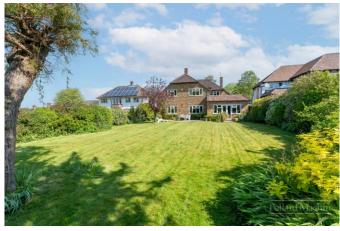

#### Accommodation

The property briefly comprises; Spacious entrance hall with downstairs cloakroom, front reception room with open fireplace, impressive 23ft lounge, dining room, country style kitchen/breakfast room. Upstairs provides two large double bedrooms, further double bedroom, single/study room and family bathroom with separate WC & separate shower. The mature rear garden has a wide patio area ideal for entertaining with the remainder laid to lawn with shrub and plant borders. The front allows parking for several vehicles in addition to the large garage/workshop.