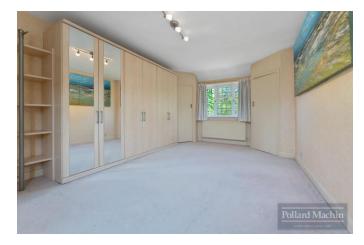

#### Accommodation

The property briefly comprises; Spacious entrance hall with downstairs cloakroom, front reception room with open fireplace, impressive 23ft lounge, dining room, country style kitchen/breakfast room. Upstairs provides two large double bedrooms, further double bedroom, single/study room and family bathroom with separate WC & separate shower. The mature rear garden has a wide patio area ideal for entertaining with the remainder laid to lawn with shrub and plant borders. The front allows parking for several vehicles in addition to the large garage/workshop.