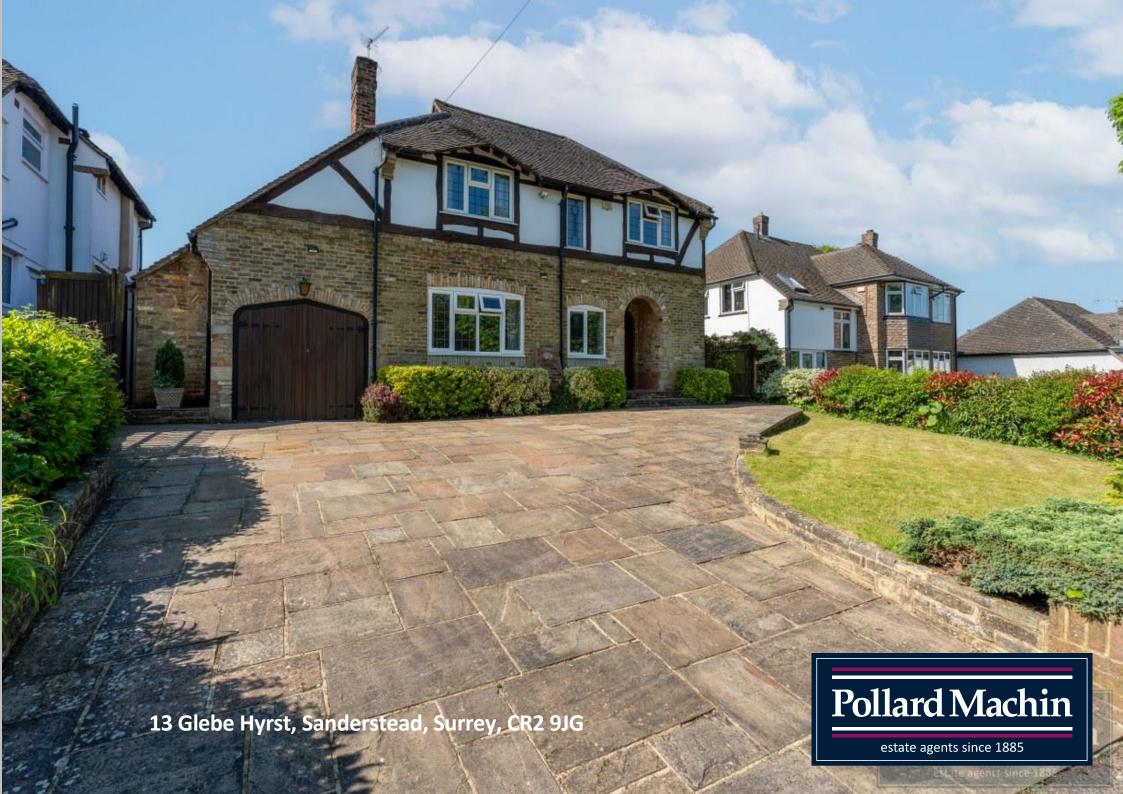

### Description

\*\*No onward chain\*\* A truly exceptional Truett and Steel four bedroom detached house with original features boasting 2221 square feet internally. With three reception rooms, garage, sweeping driveway and large rear garden. Located in the sought after location of Glebe Hyrst which is a short distance from Sanderstead Village with excellent local primary schools. EPC rating D. Council Tax Band G.

#### Accommodation

The property briefly comprises; Spacious entrance hall with downstairs cloakroom, front reception room with open fireplace, impressive 23ft lounge, dining room, country style kitchen/breakfast room. Upstairs provides two large double bedrooms, further double bedroom, single/study room and family bathroom with separate WC & separate shower. The mature rear garden has a wide patio area ideal for entertaining with the remainder laid to lawn with shrub and plant borders. The front allows parking for several vehicles in addition to the large garage/workshop.