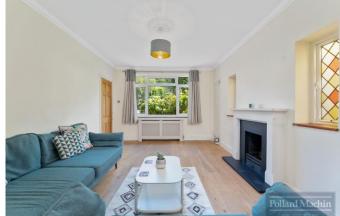

#### Accommodation

The property briefly comprises; Spacious entrance hall with reception area and downstairs cloakroom, living room with doors opening to L shaped dining room, modern refitted kitchen and study/downstairs bedroom. Upstairs features a master bedroom with en suite shower room, further three good size bedrooms and modern family bathroom. The rear garden measures just over 105ft long with a raised patio area ideal for entertaining leading down to a shingle area and large lawn with shrub and plant areas.