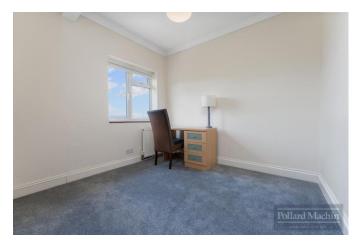

#### Accommodation

The property briefly comprises; Spacious entrance hall with reception area and downstairs cloakroom, living room with doors opening to L shaped dining room, modern refitted kitchen and study/downstairs bedroom. Upstairs features a master bedroom with en suite shower room, further three good size bedrooms and modern family bathroom. The rear garden measures just over 105ft long with a raised patio area ideal for entertaining leading down to a shingle area and large lawn with shrub and plant areas.