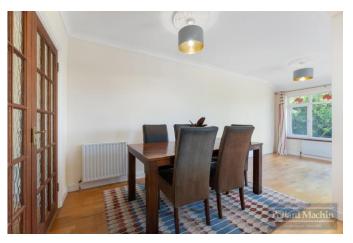

#### Accommodation

The property briefly comprises; Spacious entrance hall with reception area and downstairs cloakroom, living room with doors opening to L shaped dining room, modern refitted kitchen and study/downstairs bedroom. Upstairs features a master bedroom with en suite shower room, further three good size bedrooms and modern family bathroom. The rear garden measures just over 105ft long with a raised patio area ideal for entertaining leading down to a shingle area and large lawn with shrub and plant areas.