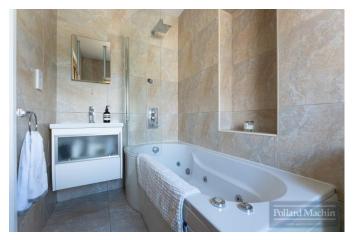

#### Accommodation

The property briefly comprises; Spacious entrance hall with reception area and downstairs cloakroom, living room with doors opening to L shaped dining room, modern refitted kitchen and study/downstairs bedroom. Upstairs features a master bedroom with en suite shower room, further three good size bedrooms and modern family bathroom. The rear garden measures just over 105ft long with a raised patio area ideal for entertaining leading down to a shingle area and large lawn with shrub and plant areas.