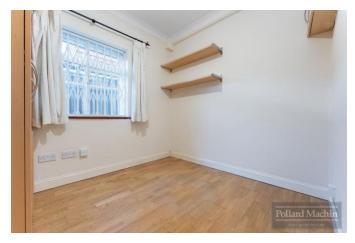

#### Accommodation

The property briefly comprises; Spacious entrance hall with reception area and downstairs cloakroom, living room with doors opening to L shaped dining room, modern refitted kitchen and study/downstairs bedroom. Upstairs features a master bedroom with en suite shower room, further three good size bedrooms and modern family bathroom. The rear garden measures just over 105ft long with a raised patio area ideal for entertaining leading down to a shingle area and large lawn with shrub and plant areas.