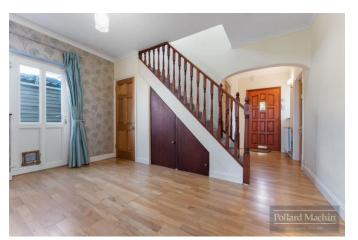

#### Accommodation

The property briefly comprises; Spacious entrance hall with reception area and downstairs cloakroom, living room with doors opening to L shaped dining room, modern refitted kitchen and study/downstairs bedroom. Upstairs features a master bedroom with en suite shower room, further three good size bedrooms and modern family bathroom. The rear garden measures just over 105ft long with a raised patio area ideal for entertaining leading down to a shingle area and large lawn with shrub and plant areas.