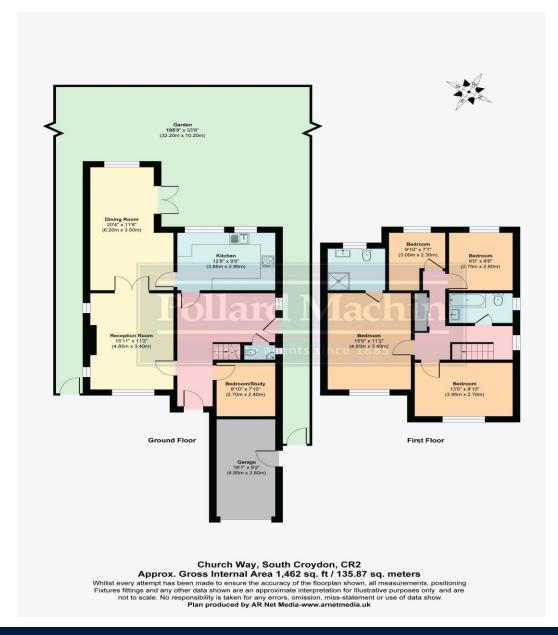

#### Description

\*NO ONWARD CHAIN\* A spacious and well presented four bedroom detached family home boasting 1462 square internally, situated on popular Church Way within close proximity to Sanderstead village. EPC Rating D. Council Tax Band G.

#### Accommodation

The property briefly comprises; Spacious entrance hall with reception area and downstairs cloakroom, living room with doors opening to L shaped dining room, modern refitted kitchen and study/downstairs bedroom. Upstairs features a master bedroom with en suite shower room, further three good size bedrooms and modern family bathroom. The rear garden measures just over 105ft long with a raised patio area ideal for entertaining leading down to a shingle area and large lawn with shrub and plant areas.