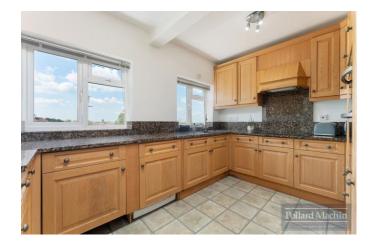

#### Accommodation

The property briefly comprises; Spacious entrance hall with reception area and downstairs cloakroom, living room with doors opening to L shaped dining room, modern refitted kitchen and study/downstairs bedroom. Upstairs features a master bedroom with en suite shower room, further three good size bedrooms and modern family bathroom. The rear garden measures just over 105ft long with a raised patio area ideal for entertaining leading down to a shingle area and large lawn with shrub and plant areas.