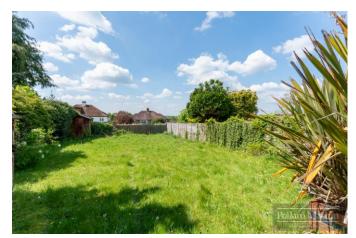

## Accommodation

The property briefly comprises; Spacious entrance hall with reception area and downstairs cloakroom, living room with doors opening to L shaped dining room, modern refitted kitchen and study/downstairs bedroom. Upstairs features a master bedroom with en suite shower room, further three good size bedrooms and modern family bathroom. The rear garden measures just over 105ft long with a raised patio area ideal for entertaining leading down to a shingle area and large lawn with shrub and plant areas.