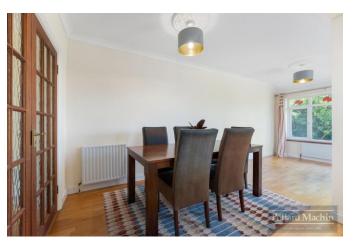

## Accommodation

The property briefly comprises; Spacious entrance hall with reception area and downstairs cloakroom, living room with doors opening to L shaped dining room, modern refitted kitchen and study/downstairs bedroom. Upstairs features a master bedroom with en suite shower room, further three good size bedrooms and modern family bathroom. The rear garden measures just over 105ft long with a raised patio area ideal for entertaining leading down to a shingle area and large lawn with shrub and plant areas.