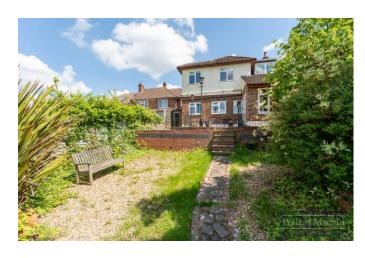

## Accommodation

The property briefly comprises; Spacious entrance hall with reception area and downstairs cloakroom, living room with doors opening to L shaped dining room, modern refitted kitchen and study/downstairs bedroom. Upstairs features a master bedroom with en suite shower room, further three good size bedrooms and modern family bathroom. The rear garden measures just over 105ft long with a raised patio area ideal for entertaining leading down to a shingle area and large lawn with shrub and plant areas.