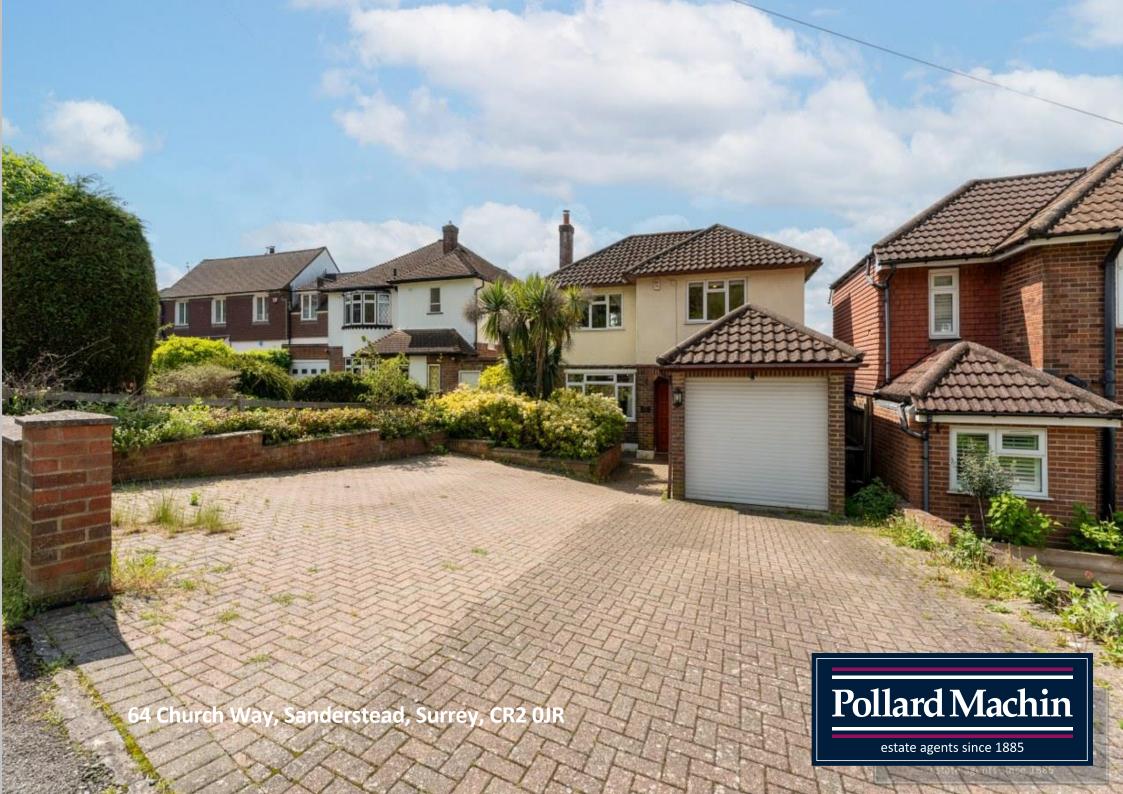

## Description

\*NO ONWARD CHAIN\* A spacious and well presented four bedroom detached family home boasting 1462 square internally, situated on popular Church Way within close proximity to Sanderstead village. EPC Rating D. Council Tax Band G.

## Accommodation

The property briefly comprises; Spacious entrance hall with reception area and downstairs cloakroom, living room with doors opening to L shaped dining room, modern refitted kitchen and study/downstairs bedroom. Upstairs features a master bedroom with en suite shower room, further three good size bedrooms and modern family bathroom. The rear garden measures just over 105ft long with a raised patio area ideal for entertaining leading down to a shingle area and large lawn with shrub and plant areas.