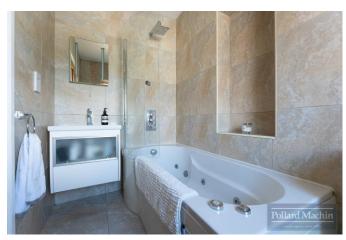

## Accommodation

The property briefly comprises; Spacious entrance hall with reception area and downstairs cloakroom, living room with doors opening to L shaped dining room, modern refitted kitchen and study/downstairs bedroom. Upstairs features a master bedroom with en suite shower room, further three good size bedrooms and modern family bathroom. The rear garden measures just over 105ft long with a raised patio area ideal for entertaining leading down to a shingle area and large lawn with shrub and plant areas.