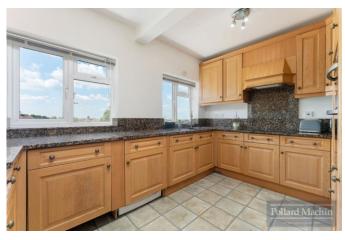

## Accommodation

The property briefly comprises; Spacious entrance hall with reception area and downstairs cloakroom, living room with doors opening to L shaped dining room, modern refitted kitchen and study/downstairs bedroom. Upstairs features a master bedroom with en suite shower room, further three good size bedrooms and modern family bathroom. The rear garden measures just over 105ft long with a raised patio area ideal for entertaining leading down to a shingle area and large lawn with shrub and plant areas.