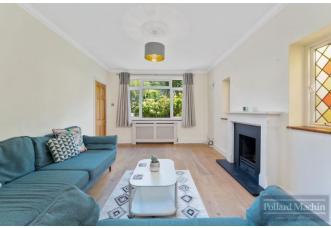

## Accommodation

The property briefly comprises; Spacious entrance hall with reception area and downstairs cloakroom, living room with doors opening to L shaped dining room, modern refitted kitchen and study/downstairs bedroom. Upstairs features a master bedroom with en suite shower room, further three good size bedrooms and modern family bathroom. The rear garden measures just over 105ft long with a raised patio area ideal for entertaining leading down to a shingle area and large lawn with shrub and plant areas.