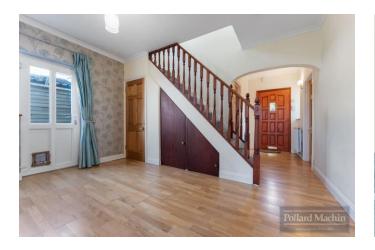

## Accommodation

The property briefly comprises; Spacious entrance hall with reception area and downstairs cloakroom, living room with doors opening to L shaped dining room, modern refitted kitchen and study/downstairs bedroom. Upstairs features a master bedroom with en suite shower room, further three good size bedrooms and modern family bathroom. The rear garden measures just over 105ft long with a raised patio area ideal for entertaining leading down to a shingle area and large lawn with shrub and plant areas.