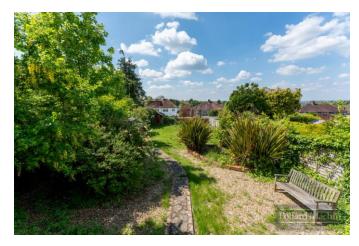

## Accommodation

The property briefly comprises; Spacious entrance hall with reception area and downstairs cloakroom, living room with doors opening to L shaped dining room, modern refitted kitchen and study/downstairs bedroom. Upstairs features a master bedroom with en suite shower room, further three good size bedrooms and modern family bathroom. The rear garden measures just over 105ft long with a raised patio area ideal for entertaining leading down to a shingle area and large lawn with shrub and plant areas.