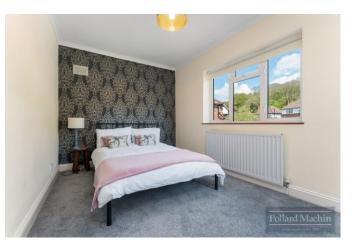

## Accommodation

The property briefly comprises; Spacious entrance hall with reception area and downstairs cloakroom, living room with doors opening to L shaped dining room, modern refitted kitchen and study/downstairs bedroom. Upstairs features a master bedroom with en suite shower room, further three good size bedrooms and modern family bathroom. The rear garden measures just over 105ft long with a raised patio area ideal for entertaining leading down to a shingle area and large lawn with shrub and plant areas.