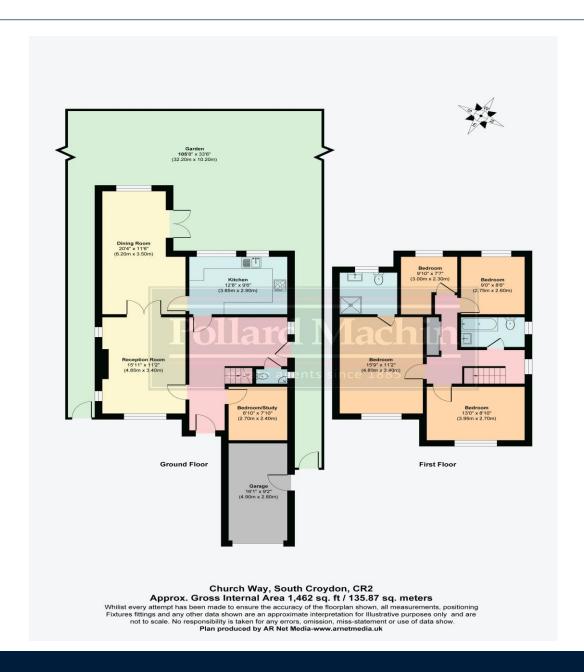

## Description

\*NO ONWARD CHAIN\* A spacious and well presented four bedroom detached family home boasting 1462 square internally, situated on popular Church Way within close proximity to Sanderstead village. EPC Rating D. Council Tax Band G.

## Accommodation

The property briefly comprises; Spacious entrance hall with reception area and downstairs cloakroom, living room with doors opening to L shaped dining room, modern refitted kitchen and study/downstairs bedroom. Upstairs features a master bedroom with en suite shower room, further three good size bedrooms and modern family bathroom. The rear garden measures just over 105ft long with a raised patio area ideal for entertaining leading down to a shingle area and large lawn with shrub and plant areas.