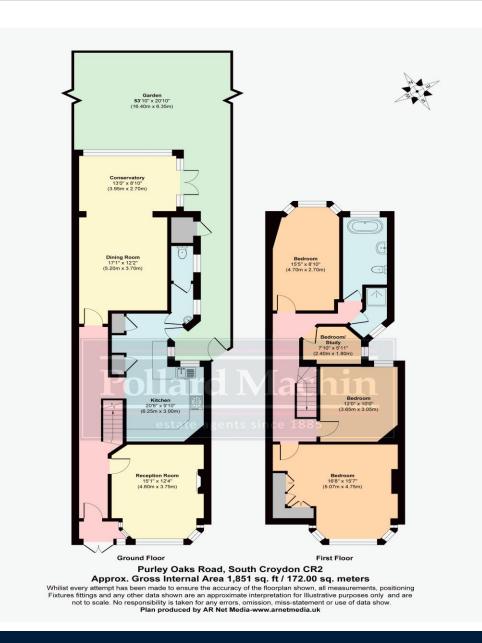

#### Description

A spacious and well presented 3/4 bedroom semi detached Edwardian house boasting 1851 square feet internally. Conveniently located within easy reach of Purley Oaks and Sanderstead stations. EPC Rating C. Council Tax Band F.

### Accommodation

The property briefly comprises; Entrance hall, living room with bay window and feature fireplace, dining room opening to conservatory, modern refitted kitchen and downstairs cloakroom. Upstairs provides large master bedroom with bay window, two further double bedrooms, single bedroom/study, modern family bathroom and separate shower room. The rear garden is mainly laid to lawn with shrub and plant borders, adjacent to the rear is a patio area leading to a further patio area to the back of the garden perfect for entertaining. To the front there is a block paved hard standing (no dropped kerb).