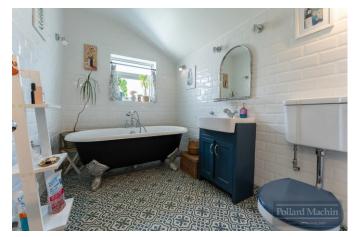

### Accommodation

The property briefly comprises; Entrance hall, living room with bay window and feature fireplace, dining room opening to conservatory, modern refitted kitchen and downstairs cloakroom. Upstairs provides large master bedroom with bay window, two further double bedrooms, single bedroom/study, modern family bathroom and separate shower room. The rear garden is mainly laid to lawn with shrub and plant borders, adjacent to the rear is a patio area leading to a further patio area to the back of the garden perfect for entertaining. To the front there is a block paved hard standing (no dropped kerb).