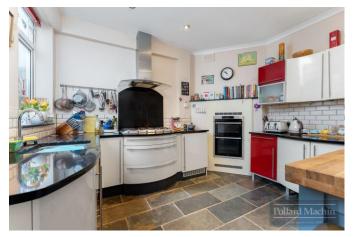

### Accommodation

The property briefly comprises; Entrance hall, living room with bay window and feature fireplace, dining room opening to conservatory, modern refitted kitchen and downstairs cloakroom. Upstairs provides large master bedroom with bay window, two further double bedrooms, single bedroom/study, modern family bathroom and separate shower room. The rear garden is mainly laid to lawn with shrub and plant borders, adjacent to the rear is a patio area leading to a further patio area to the back of the garden perfect for entertaining. To the front there is a block paved hard standing (no dropped kerb).