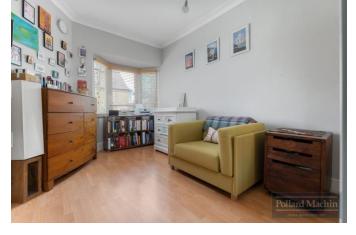

### Accommodation

The property briefly comprises; Entrance hall, living room with bay window and feature fireplace, dining room opening to conservatory, modern refitted kitchen and downstairs cloakroom. Upstairs provides large master bedroom with bay window, two further double bedrooms, single bedroom/study, modern family bathroom and separate shower room. The rear garden is mainly laid to lawn with shrub and plant borders, adjacent to the rear is a patio area leading to a further patio area to the back of the garden perfect for entertaining. To the front there is a block paved hard standing (no dropped kerb).