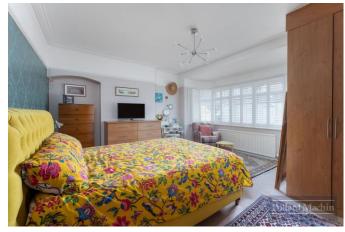

### Accommodation

The property briefly comprises; Entrance hall, living room with bay window and feature fireplace, dining room opening to conservatory, modern refitted kitchen and downstairs cloakroom. Upstairs provides large master bedroom with bay window, two further double bedrooms, single bedroom/study, modern family bathroom and separate shower room. The rear garden is mainly laid to lawn with shrub and plant borders, adjacent to the rear is a patio area leading to a further patio area to the back of the garden perfect for entertaining. To the front there is a block paved hard standing (no dropped kerb).