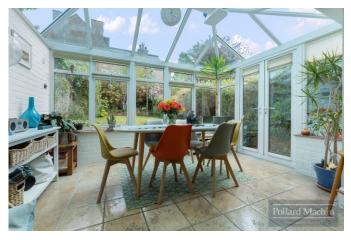

### Accommodation

The property briefly comprises; Entrance hall, living room with bay window and feature fireplace, dining room opening to conservatory, modern refitted kitchen and downstairs cloakroom. Upstairs provides large master bedroom with bay window, two further double bedrooms, single bedroom/study, modern family bathroom and separate shower room. The rear garden is mainly laid to lawn with shrub and plant borders, adjacent to the rear is a patio area leading to a further patio area to the back of the garden perfect for entertaining. To the front there is a block paved hard standing (no dropped kerb).