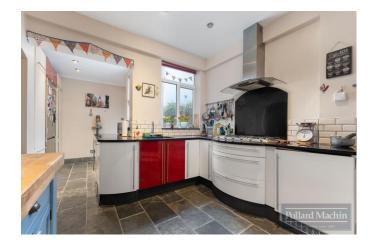

### Accommodation

The property briefly comprises; Entrance hall, living room with bay window and feature fireplace, dining room opening to conservatory, modern refitted kitchen and downstairs cloakroom. Upstairs provides large master bedroom with bay window, two further double bedrooms, single bedroom/study, modern family bathroom and separate shower room. The rear garden is mainly laid to lawn with shrub and plant borders, adjacent to the rear is a patio area leading to a further patio area to the back of the garden perfect for entertaining. To the front there is a block paved hard standing (no dropped kerb).