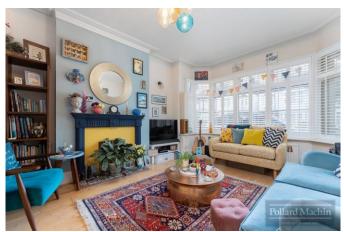

### Accommodation

The property briefly comprises; Entrance hall, living room with bay window and feature fireplace, dining room opening to conservatory, modern refitted kitchen and downstairs cloakroom. Upstairs provides large master bedroom with bay window, two further double bedrooms, single bedroom/study, modern family bathroom and separate shower room. The rear garden is mainly laid to lawn with shrub and plant borders, adjacent to the rear is a patio area leading to a further patio area to the back of the garden perfect for entertaining. To the front there is a block paved hard standing (no dropped kerb).