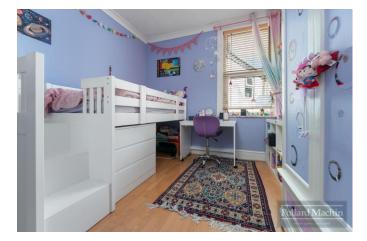

### Accommodation

The property briefly comprises; Entrance hall, living room with bay window and feature fireplace, dining room opening to conservatory, modern refitted kitchen and downstairs cloakroom. Upstairs provides large master bedroom with bay window, two further double bedrooms, single bedroom/study, modern family bathroom and separate shower room. The rear garden is mainly laid to lawn with shrub and plant borders, adjacent to the rear is a patio area leading to a further patio area to the back of the garden perfect for entertaining. To the front there is a block paved hard standing (no dropped kerb).