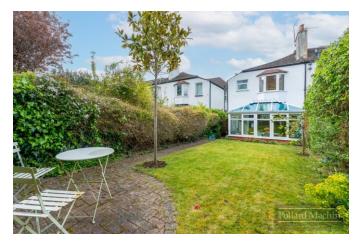

### Accommodation

The property briefly comprises; Entrance hall, living room with bay window and feature fireplace, dining room opening to conservatory, modern refitted kitchen and downstairs cloakroom. Upstairs provides large master bedroom with bay window, two further double bedrooms, single bedroom/study, modern family bathroom and separate shower room. The rear garden is mainly laid to lawn with shrub and plant borders, adjacent to the rear is a patio area leading to a further patio area to the back of the garden perfect for entertaining. To the front there is a block paved hard standing (no dropped kerb).