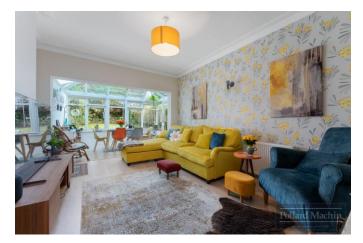

### Accommodation

The property briefly comprises; Entrance hall, living room with bay window and feature fireplace, dining room opening to conservatory, modern refitted kitchen and downstairs cloakroom. Upstairs provides large master bedroom with bay window, two further double bedrooms, single bedroom/study, modern family bathroom and separate shower room. The rear garden is mainly laid to lawn with shrub and plant borders, adjacent to the rear is a patio area leading to a further patio area to the back of the garden perfect for entertaining. To the front there is a block paved hard standing (no dropped kerb).