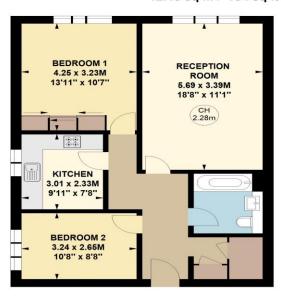

#### Accommodation

The property comprises of; Communal entrance with secure entry phone system, entrance hall with plenty of storage, 18'8 living room, modern refitted kitchen, main bedroom with fitted wardrobes, further double bedroom and family bathroom. Outside features large communal grounds, car park and a private garage en bloc. Service charge is currently circa £2985.39 per annum. 982 Year Lease.

# Millford House, CR2

Approximate gross internal area

80.82 sq m / 870 sq ft (Including Garage)

Garage

12.45 sq m / 134 sq ft

Key: CH - Ceiling Height

(Not shown in actual location / orientation)

## **Second Floor**

Not to scale, for guidance only and must not be relied upon as a statement of fact.

All measurements and areas are approximate only

The Agent has not had sight of the title documents and therefore the buyer is advised to obtain verification of the tenure from their solicitor or surveyor. All measurements are approximate. The Fixtures, Fittings & Appliances have not been tested and therefore no guarantee can be given that they are in working order. Photographs are reproduced for general information and it cannot be inferred that any item shown is included in the sale. You are advised to contact the local authority for details of Council Tax, Business Rates etc. Every care has been taken with the preparation of these Sales Particulars but complete accuracy cannot be guaranteed. If there is any point which is of particular importance to you, we will be pleased to check the information for you. These particulars do not constitute a contract or part of a contract.