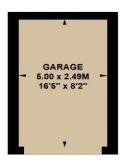

#### Accommodation

The property comprises of; Communal entrance with secure entry phone system, entrance hall with plenty of storage, 18'8 living room, modern refitted kitchen, main bedroom with fitted wardrobes, further double bedroom and family bathroom. Outside features large communal grounds, car park and a private garage en bloc. Service charge is currently circa £2985.39 per annum. 982 Year Lease.

# Millford House, CR2

Approximate gross internal area

80.82 sq m / 870 sq ft (Including Garage)

Garage

12.45 sq m / 134 sq ft

Key: CH - Ceiling Height

(Not shown in actual location / orientation)