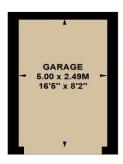

#### Accommodation

The property comprises of; Communal entrance with secure entry phone system, entrance hall with plenty of storage, 18'8 living room, modern refitted kitchen, main bedroom with fitted wardrobes, further double bedroom and family bathroom. Outside features large communal grounds, car park and a private garage en bloc. Service charge is currently circa £2985.39 per annum. 982 Year Lease.

# Millford House, CR2

Approximate gross internal area

80.82 sq m / 870 sq ft (Including Garage)

Garage

12.45 sq m / 134 sq ft

Key: CH - Ceiling Height

(Not shown in actual location / orientation)