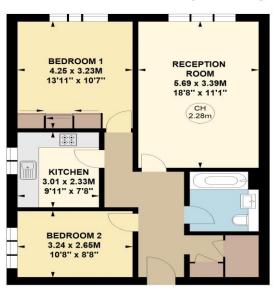

#### Accommodation

The property comprises of; Communal entrance with secure entry phone system, entrance hall with plenty of storage, 18'8 living room, modern refitted kitchen, main bedroom with fitted wardrobes, further double bedroom and family bathroom. Outside features large communal grounds, car park and a private garage en bloc. Service charge is currently circa £2985.39 per annum. 982 Year Lease.

# Millford House, CR2

Approximate gross internal area

80.82 sq m / 870 sq ft (Including Garage)

Garage

12.45 sq m / 134 sq ft

Key: CH - Ceiling Height

(Not shown in actual location / orientation)

## **Second Floor**

Not to scale, for guidance only and must not be relied upon as a statement of fact.

All measurements and areas are approximate only

The Agent has not had sight of the title documents and therefore the buyer is advised to obtain verification of the tenure from their solicitor or surveyor. All measurements are approximate. The Fixtures, Fittings & Appliances have not been tested and therefore no guarantee can be given that they are in working order. Photographs are reproduced for general information and it cannot be inferred that any item shown is included in the sale. You are advised to contact the local authority for details of Council Tax, Business Rates etc. Every care has been taken with the preparation of these Sales Particulars but complete accuracy cannot be guaranteed. If there is any point which is of particular importance to you, we will be pleased to check the information for you. These particulars do not constitute a contract or part of a contract.