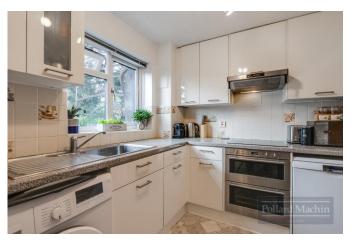

#### Accommodation

The property comprises of; Communal entrance with secure entry phone system, entrance hall with plenty of storage, 18'8 living room, modern refitted kitchen, main bedroom with fitted wardrobes, further double bedroom and family bathroom. Outside features large communal grounds, car park and a private garage en bloc. Service charge is currently circa £2985.39 per annum. 982 Year Lease.