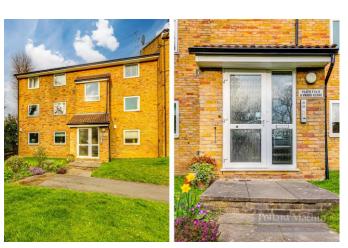

## Accommodation

The property is accessed via an entry phone system with communal hallway leading to the flat. The accommodations consists of a generous hallway with storage cupboard, a 17' lounge with patio door leading to the balcony which overlooks the communal gardens, , modern fitted kitchen with range of units, oven and gas hob with an extractor fan. The bathroom has a shower over the bath with a shower screen. There are two good sized bedrooms both with fitted cupboards. The property benefits from gas radiator central heating and double glazing as well as communal gardens and garage en bloc.