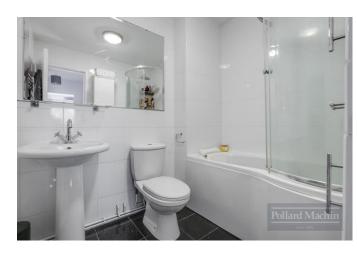

## Accommodation

The property is accessed via an entry phone system with communal hallway leading to the flat. The accommodations consists of a generous hallway with storage cupboard, a 17' lounge with patio door leading to the balcony which overlooks the communal gardens, , modern fitted kitchen with range of units, oven and gas hob with an extractor fan. The bathroom has a shower over the bath with a shower screen. There are two good sized bedrooms both with fitted cupboards. The property benefits from gas radiator central heating and double glazing as well as communal gardens and garage en bloc.