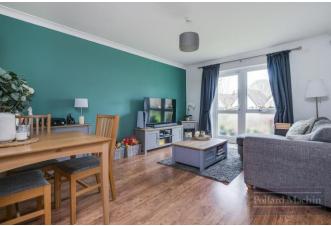

## Accommodation

The property is accessed via an entry phone system with communal hallway leading to the flat. The accommodations consists of a generous hallway with storage cupboard, a 17' lounge with patio door leading to the balcony which overlooks the communal gardens, , modern fitted kitchen with range of units, oven and gas hob with an extractor fan. The bathroom has a shower over the bath with a shower screen. There are two good sized bedrooms both with fitted cupboards. The property benefits from gas radiator central heating and double glazing as well as communal gardens and garage en bloc.