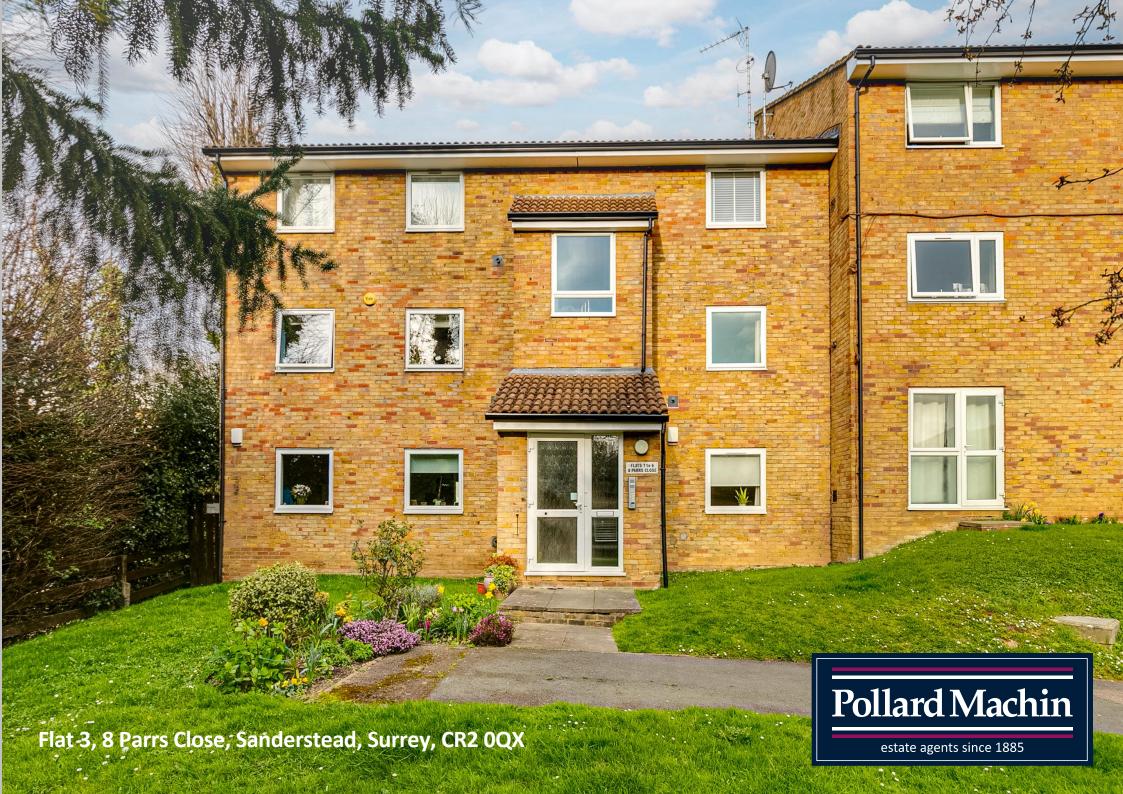

Offers in Excess of £300,000

## Description

\*\*No Onward Chain\*\* A well presented and spacious two bedroom first floor purpose built flat offered for sale with no onward chain. A great location for commuting from Sanderstead or Purley Oaks Stations to London which makes it an ideal purchase for either first time buyers or investment buyers. There are well maintained communal gardens as well as a garage en bloc. Lease 146 years. Ground rent £150/year. Service charge £1,263.61 split into two payments a year.

## Accommodation

The property is accessed via an entry phone system with communal hallway leading to the flat. The accommodations consists of a generous hallway with storage cupboard, a 17' lounge with patio door leading to the balcony which overlooks the communal gardens, , modern fitted kitchen with range of units, oven and gas hob with an extractor fan. The bathroom has a shower over the bath with a shower screen. There are two good sized bedrooms both with fitted cupboards. The property benefits from gas radiator central heating and double glazing as well as communal gardens and garage en bloc.