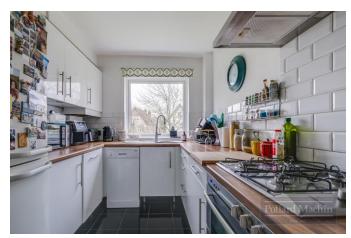

## Accommodation

The property is accessed via an entry phone system with communal hallway leading to the flat. The accommodations consists of a generous hallway with storage cupboard, a 17' lounge with patio door leading to the balcony which overlooks the communal gardens, , modern fitted kitchen with range of units, oven and gas hob with an extractor fan. The bathroom has a shower over the bath with a shower screen. There are two good sized bedrooms both with fitted cupboards. The property benefits from gas radiator central heating and double glazing as well as communal gardens and garage en bloc.