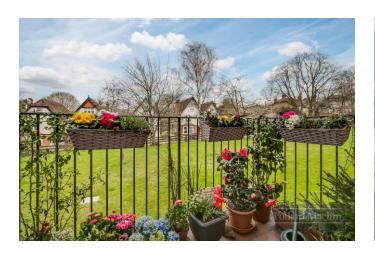

## Accommodation

The property is accessed via an entry phone system with communal hallway leading to the flat. The accommodations consists of a generous hallway with storage cupboard, a 17' lounge with patio door leading to the balcony which overlooks the communal gardens, , modern fitted kitchen with range of units, oven and gas hob with an extractor fan. The bathroom has a shower over the bath with a shower screen. There are two good sized bedrooms both with fitted cupboards. The property benefits from gas radiator central heating and double glazing as well as communal gardens and garage en bloc.