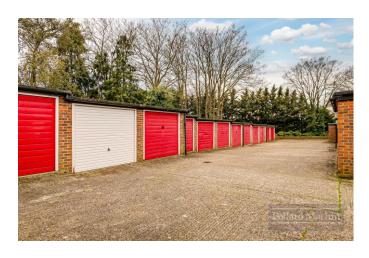

## Description

\*\*No Onward Chain\*\* A well presented and spacious two bedroom first floor purpose built flat offered for sale with no onward chain. A great location for commuting from Sanderstead or Purley Oaks Stations to London which makes it an ideal purchase for either first time buyers or investment buyers. There are well maintained communal gardens as well as a garage en bloc. Lease 146 years. Ground rent £150/year. Service charge £1,263.61 split into two payments a year.

## Accommodation

The property is accessed via an entry phone system with communal hallway leading to the flat. The accommodations consists of a generous hallway with storage cupboard, a 17' lounge with patio door leading to the balcony which overlooks the communal gardens, , modern fitted kitchen with range of units, oven and gas hob with an extractor fan. The bathroom has a shower over the bath with a shower screen. There are two good sized bedrooms both with fitted cupboards. The property benefits from gas radiator central heating and double glazing as well as communal gardens and garage en bloc.