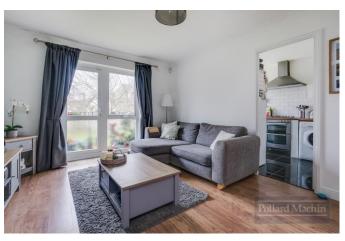

## Accommodation

The property is accessed via an entry phone system with communal hallway leading to the flat. The accommodations consists of a generous hallway with storage cupboard, a 17' lounge with patio door leading to the balcony which overlooks the communal gardens, , modern fitted kitchen with range of units, oven and gas hob with an extractor fan. The bathroom has a shower over the bath with a shower screen. There are two good sized bedrooms both with fitted cupboards. The property benefits from gas radiator central heating and double glazing as well as communal gardens and garage en bloc.