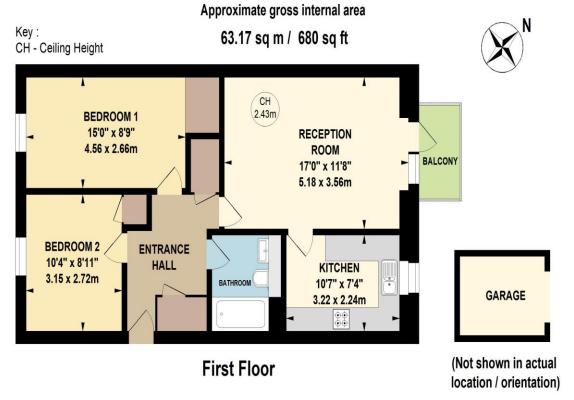

## Accommodation

The property is accessed via an entry phone system with communal hallway leading to the flat. The accommodations consists of a generous hallway with storage cupboard, a 17' lounge with patio door leading to the balcony which overlooks the communal gardens, , modern fitted kitchen with range of units, oven and gas hob with an extractor fan. The bathroom has a shower over the bath with a shower screen. There are two good sized bedrooms both with fitted cupboards. The property benefits from gas radiator central heating and double glazing as well as communal gardens and garage en bloc.

## Parrs Close, CR2

Not to scale, for guidance only and must not be relied upon as a statement of fact. All measurements and areas are approximate only

WWW.EPC4U.COM

**Viewings Strictly by Appointment Only** 