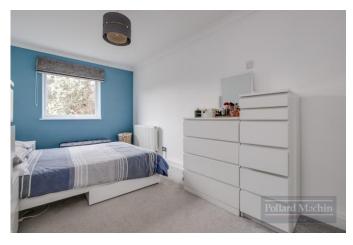

## Accommodation

The property is accessed via an entry phone system with communal hallway leading to the flat. The accommodations consists of a generous hallway with storage cupboard, a 17' lounge with patio door leading to the balcony which overlooks the communal gardens, , modern fitted kitchen with range of units, oven and gas hob with an extractor fan. The bathroom has a shower over the bath with a shower screen. There are two good sized bedrooms both with fitted cupboards. The property benefits from gas radiator central heating and double glazing as well as communal gardens and garage en bloc.