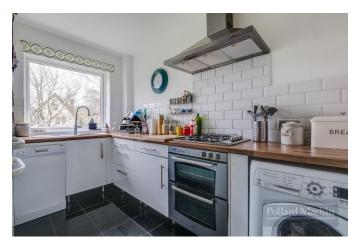

## Accommodation

The property is accessed via an entry phone system with communal hallway leading to the flat. The accommodations consists of a generous hallway with storage cupboard, a 17' lounge with patio door leading to the balcony which overlooks the communal gardens, , modern fitted kitchen with range of units, oven and gas hob with an extractor fan. The bathroom has a shower over the bath with a shower screen. There are two good sized bedrooms both with fitted cupboards. The property benefits from gas radiator central heating and double glazing as well as communal gardens and garage en bloc.