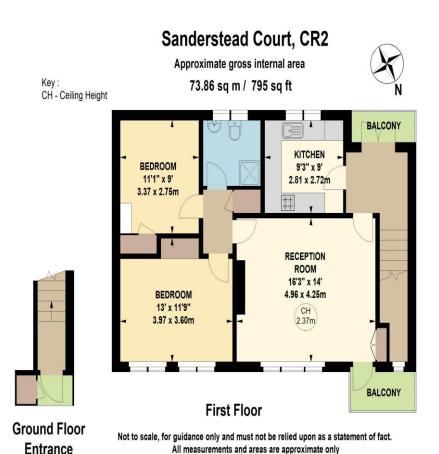

## Accommodation

Ground floor porch, hallway with balcony, living area with balcony, modern refitted kitchen with integral appliances, two double bedrooms with fitted wardrobes and family bathroom. Garage and Communal Gardens with fantastic views. Maintenance Charge £1200 - £1500 Per Annum: Lease Remaining 972 Years.