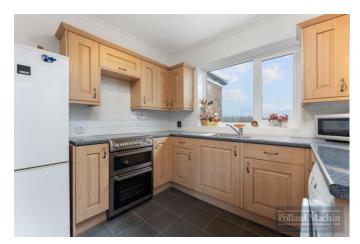

## Accommodation

Rarely available is this attractive three bedroom detached bungalow. The accommodation comprises a 20ft reception room with stunning views over fields, separate kitchen, shower room and three bedrooms. The garden extends 85ft approximately and also features a large patio area. This property is offered with no onward chain. Viewing recommended