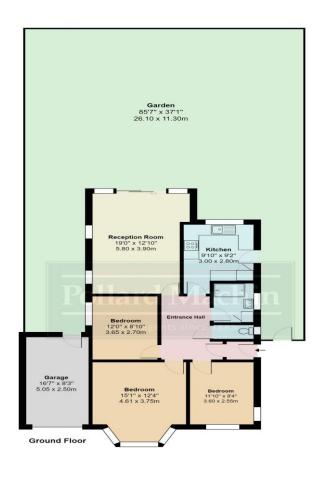

Address: 16 Borrowdale Drive, SOUTH CROYDON, CR2 9JS RRN: 6734-5527-1300-0039-5206

Borrowdale Drive, South Croydon, CR2
Gross Internal Area 1047sq ft / 97.3sq meters (including garage)
Whitst every attempt has been made to ensure the accuracy of the floorplan shown, all measurements, positioning