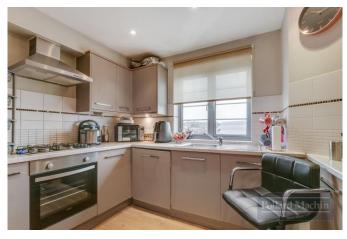

## Accommodation

- \*Communal Entrance \* Communal Lift & Grounds \* First Floor Apartment \* 18'8 Lounge/Dining Room \* 15'2 Master Bedroom \* Fitted Kitchen with built in fridge/freezer, oven, hob, dishwasher and washing machine \* Principle Bathroom \* Double Glazing \* Council Tax Band C \* EPC Rating C.
- \* Lease 125 years from 1st January 2016
- \* Maintenance Approx £3000 Per Annum \* Ground Rent Peppercorn

## Catford Hill, SE6

Approximate gross internal area

Key: 56.58 sq m / 609 sq ft

CH - Ceiling Height

RECEPTION ROOM
18'8" x 10'5"
5.70 x 3.18m

KITCHEN
8'10" x 8'1"
2.68 x 2.47m

BEDROOM
15'2" x 14'11"
4.63 x 4.55m