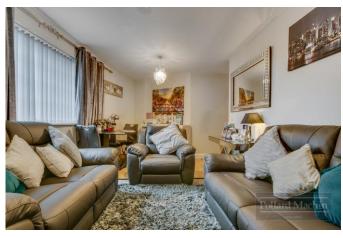

## Accommodation

- \*Communal Entrance \* Communal Lift & Grounds \* First Floor Apartment \* 18'8 Lounge/Dining Room \* 15'2 Master Bedroom \* Fitted Kitchen with built in fridge/freezer, oven, hob, dishwasher and washing machine \* Principle Bathroom \* Double Glazing \* Council Tax Band C \* EPC Rating C.
- \* Lease 125 years from 1st January 2016
- \* Maintenance Approx £3000 Per Annum \* Ground Rent Peppercorn

## Catford Hill, SE6

Approximate gross internal area

Key: 56.58 sq m / 609 sq ft

CH - Ceiling Height

RECEPTION ROOM
18'8" x 10'5"
5.70 x 3.18m

KITCHEN
8'10" x 8'1"
2.68 x 2.47m

BEDROOM
15'2" x 14'11"
4.63 x 4.55m