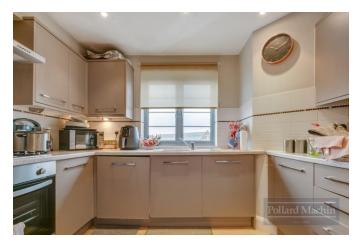

## Accommodation

- \*Communal Entrance \* Communal Lift & Grounds \* First Floor Apartment \* 18'8 Lounge/Dining Room \* 15'2 Master Bedroom \* Fitted Kitchen with built in fridge/freezer, oven, hob, dishwasher and washing machine \* Principle Bathroom \* Double Glazing \* Council Tax Band C \* EPC Rating C.
- \* Lease 125 years from 1st January 2016
- \* Maintenance Approx £3000 Per Annum \* Ground Rent Peppercorn