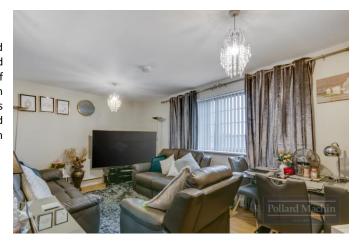

## Accommodation

- \*Communal Entrance \* Communal Lift & Grounds \* First Floor Apartment \* 18'8 Lounge/Dining Room \* 15'2 Master Bedroom \* Fitted Kitchen with built in fridge/freezer, oven, hob, dishwasher and washing machine \* Principle Bathroom \* Double Glazing \* Council Tax Band C \* EPC Rating C.
- \* Lease 125 years from 1st January 2016
- \* Maintenance Approx £3000 Per Annum \* Ground Rent Peppercorn

## Catford Hill, SE6

Approximate gross internal area

Key: 56.58 sq m / 609 sq ft

CH - Ceiling Height

RECEPTION ROOM
18'8" x 10'5"
5.70 x 3.18m

KITCHEN
8'10" x 8'1"
2.68 x 2.47m

BEDROOM
15'2" x 14'11"
4.63 x 4.55m