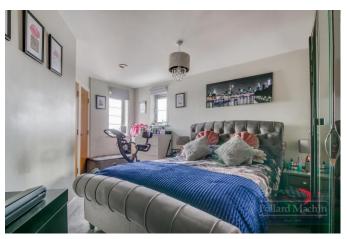

## Accommodation

- \*Communal Entrance \* Communal Lift & Grounds \* First Floor Apartment \* 18'8 Lounge/Dining Room \* 15'2 Master Bedroom \* Fitted Kitchen with built in fridge/freezer, oven, hob, dishwasher and washing machine \* Principle Bathroom \* Double Glazing \* Council Tax Band C \* EPC Rating C.
- \* Lease 125 years from 1st January 2016
- \* Maintenance Approx £3000 Per Annum \* Ground Rent Peppercorn

## Catford Hill, SE6

Approximate gross internal area

Key: 56.58 sq m / 609 sq ft

CH - Ceiling Height

RECEPTION ROOM
18'8" x 10'5"
5.70 x 3.18m

KITCHEN
8'10" x 8'1"
2.68 x 2.47m

BEDROOM
15'2" x 14'11"
4.63 x 4.55m