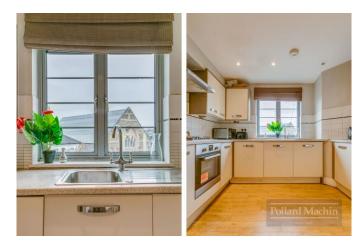

#### Accommodation

\*Communal Entrance \* Communal Lift & Grounds \* First Floor Apartment \* 18'8 Lounge/Dining Room \* 15'2 Master Bedroom \* Fitted Kitchen with built in fridge/freezer, oven, hob, dishwasher and washing machine \* Principle Bathroom \* Double Glazing \* Council Tax Band C \* EPC Rating C.