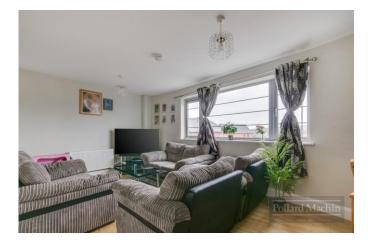

#### Accommodation

\*Communal Entrance \* Communal Lift & Grounds \* First Floor Apartment \* 18'8 Lounge/Dining Room \* 15'2 Master Bedroom \* Fitted Kitchen with built in fridge/freezer, oven, hob, dishwasher and washing machine \* Principle Bathroom \* Double Glazing \* Council Tax Band C \* EPC Rating C.