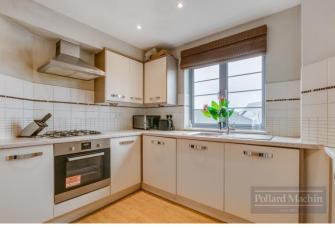

#### Accommodation

\*Communal Entrance \* Communal Lift & Grounds \* First Floor Apartment \* 18'8 Lounge/Dining Room \* 15'2 Master Bedroom \* Fitted Kitchen with built in fridge/freezer, oven, hob, dishwasher and washing machine \* Principle Bathroom \* Double Glazing \* Council Tax Band C \* EPC Rating C.