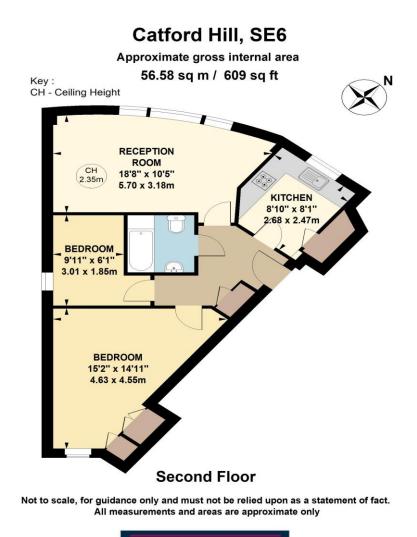

#### Description

No Onward Chain. A well-presented 2 bedroom upper floor apartment with panoramic views across London. This spacious apartment offers either an **INVESTMENT OPPORTUNITY** rental potential of £20,000 Per Annum or an **IDEAL FIRST TIME PURCHASE**.

#### Accommodation

\*Communal Entrance \* Communal Lift & Grounds \* First Floor Apartment \* 18'8 Lounge/Dining Room \* 15'2 Master Bedroom \* Fitted Kitchen with built in fridge/freezer, oven, hob, dishwasher and washing machine \* Principle Bathroom \* Double Glazing \* Council Tax Band C \* EPC Rating C.

\* Lease - 125 years from 1st January 2016

\* Maintenance - Approx £3000 Per Annum \* Ground Rent - Peppercorn