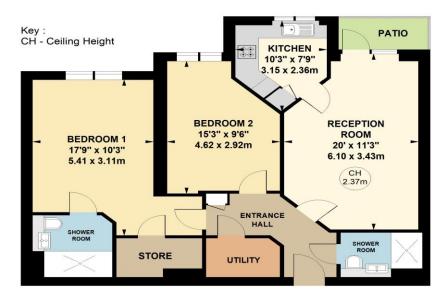

### Accommodation

Ground floor, south facing apartment located to the rear: Entrance hall; Living room with double glazed doors leading to a patio area; Fitted kitchen with integrated NEFF fridge, freezer, microwave, ceramic hob, white gloss units, cooker hood and under pelmet lighting; Master bedroom with walk-in fitted wardrobe and en-suite shower room; Second double bedroom; Shower room with slip resistant floor tiling, shaver sockets and heated towel rails; Utility room with hot water tank, Vent-Axia system and washer/dryer. Car parking space (M).

# **Atwood House, CR2**

Approximate gross internal area 75.62 sq m / 814 sq ft

## **Ground Floor**

Not to scale, for guidance only and must not be relied upon as a statement of fact.

All measurements and areas are approximate only

The Agent has not had sight of the title documents and therefore the buyer is advised to obtain verification of the tenure from their solicitor or surveyor. All measurements are approximate. The Fixtures, Fittings & Appliances have not been tested and therefore no guarantee can be given that they are in working order. Photographs are reproduced for general information and it cannot be inferred that any item shown is included in the sale. You are advised to contact the local authority for details of Council Tax, Business Rates etc. Every care has been taken with the preparation of these Sales Particulars but complete accuracy cannot be guaranteed. If there is any point which is of particular importance to you, we will be pleased to check the information for you. These particulars do not constitute a contract or part of a contract.