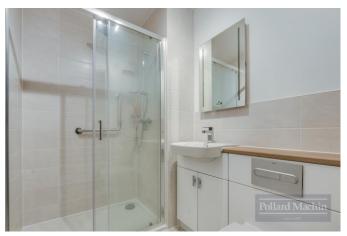

### Accommodation

Ground floor, south facing apartment located to the rear: Entrance hall; Living room with double glazed doors leading to a patio area; Fitted kitchen with integrated NEFF fridge, freezer, microwave, ceramic hob, white gloss units, cooker hood and under pelmet lighting; Master bedroom with walk-in fitted wardrobe and en-suite shower room; Second double bedroom; Shower room with slip resistant floor tiling, shaver sockets and heated towel rails; Utility room with hot water tank, Vent-Axia system and washer/dryer. Car parking space (M).