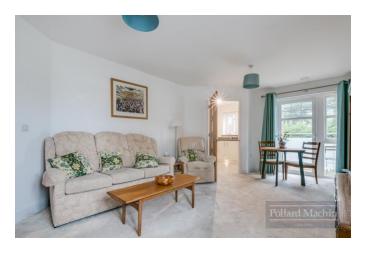

### Accommodation

Ground floor, south facing apartment located to the rear: Entrance hall; Living room with double glazed doors leading to a patio area; Fitted kitchen with integrated NEFF fridge, freezer, microwave, ceramic hob, white gloss units, cooker hood and under pelmet lighting; Master bedroom with walk-in fitted wardrobe and en-suite shower room; Second double bedroom; Shower room with slip resistant floor tiling, shaver sockets and heated towel rails; Utility room with hot water tank, Vent-Axia system and washer/dryer. Car parking space (M).