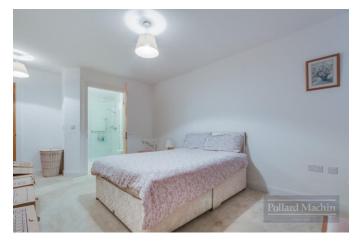

### Accommodation

Ground floor, south facing apartment located to the rear: Entrance hall; Living room with double glazed doors leading to a patio area; Fitted kitchen with integrated NEFF fridge, freezer, microwave, ceramic hob, white gloss units, cooker hood and under pelmet lighting; Master bedroom with walk-in fitted wardrobe and en-suite shower room; Second double bedroom; Shower room with slip resistant floor tiling, shaver sockets and heated towel rails; Utility room with hot water tank, Vent-Axia system and washer/dryer. Car parking space (M).