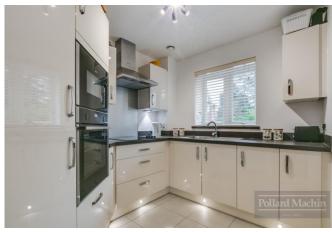

### Accommodation

Ground floor, south facing apartment located to the rear: Entrance hall; Living room with double glazed doors leading to a patio area; Fitted kitchen with integrated NEFF fridge, freezer, microwave, ceramic hob, white gloss units, cooker hood and under pelmet lighting; Master bedroom with walk-in fitted wardrobe and en-suite shower room; Second double bedroom; Shower room with slip resistant floor tiling, shaver sockets and heated towel rails; Utility room with hot water tank, Vent-Axia system and washer/dryer. Car parking space (M).