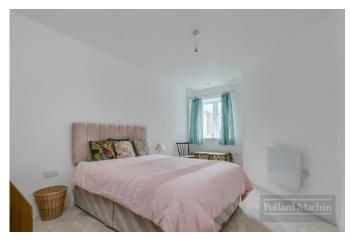

### Accommodation

Ground floor, south facing apartment located to the rear: Entrance hall; Living room with double glazed doors leading to a patio area; Fitted kitchen with integrated NEFF fridge, freezer, microwave, ceramic hob, white gloss units, cooker hood and under pelmet lighting; Master bedroom with walk-in fitted wardrobe and en-suite shower room; Second double bedroom; Shower room with slip resistant floor tiling, shaver sockets and heated towel rails; Utility room with hot water tank, Vent-Axia system and washer/dryer. Car parking space (M).