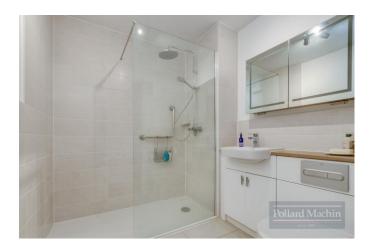

### Accommodation

Ground floor, south facing apartment located to the rear: Entrance hall; Living room with double glazed doors leading to a patio area; Fitted kitchen with integrated NEFF fridge, freezer, microwave, ceramic hob, white gloss units, cooker hood and under pelmet lighting; Master bedroom with walk-in fitted wardrobe and en-suite shower room; Second double bedroom; Shower room with slip resistant floor tiling, shaver sockets and heated towel rails; Utility room with hot water tank, Vent-Axia system and washer/dryer. Car parking space (M).