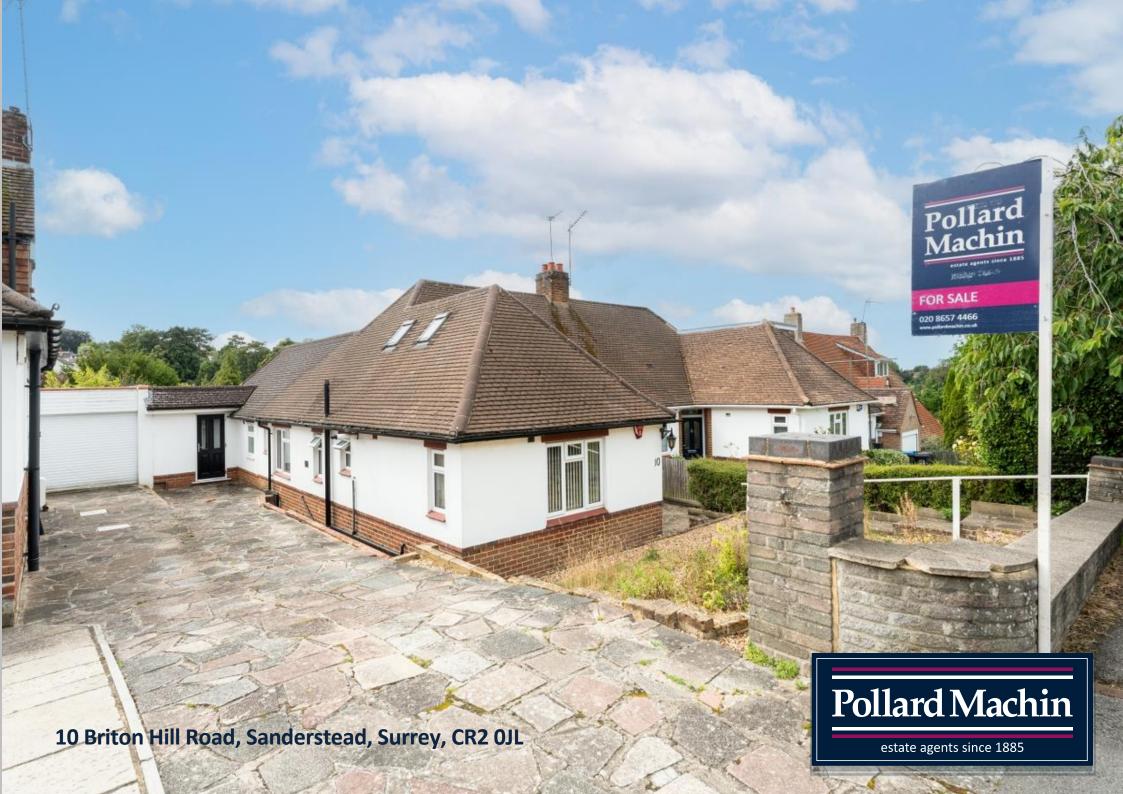

## Description

A beautifully presented and deceptively spacious three bedroom semi detached chalet bungalow with further potential to extend and a south facing garden, council tax band E, EPC rating D

## Accommodation

Situated on a popular residential road within close proximity of Sanderstead station is this three bedroom semi detached bungalow. The downstairs accommodation comprises an entrance hall, modern kitchen with fully integrated appliances with space for a table, an impressive 18ft lounge, conservatory, master bedroom with en-suite, bedroom two and family shower room. In addition there is an inner corridor leading out to a utility/store area with another door back out to the front of the property where you can park your car. Upstairs there is another double bedroom and access into two large loft areas suitable for storage and potential conversion. The outside garden extends approximately 120ft and is extremely secluded providing a lovely view. Further benefits include double glazed windows, gas central heating, ample storage throughout and off street parking for one/two cars.

## Location

Briton Hill Road is located off Sanderstead Hill within reach of Sanderstead Village providing a selection of shops including a Waitrose, both Sanderstead and Purley Oaks stations are within close proximity along with a range of bus services into Croydon, Purley, Selsdon and Warlingham. There is an array of sought after schools locally including Gresham, Atwood, The Ridgeway, Whitgift and Riddlesdown.