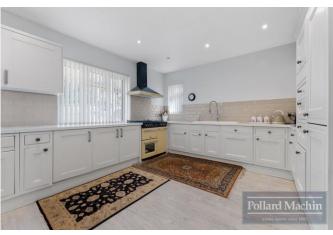

## Accommodation

Situated on a popular residential road within close proximity of Sanderstead station is this three bedroom semi detached bungalow. The downstairs accommodation comprises an entrance hall, modern kitchen with fully integrated appliances with space for a table, an impressive 18ft lounge, conservatory, master bedroom with en-suite, bedroom two and family shower room. In addition there is an inner corridor leading out to a utility/store area with another door back out to the front of the property where you can park your car. Upstairs there is another double bedroom and access into two large loft areas suitable for storage and potential conversion. The outside garden extends approximately 120ft and is extremely secluded providing a lovely view. Further benefits include double glazed windows, gas central heating, ample storage throughout and off street parking for one/two cars.