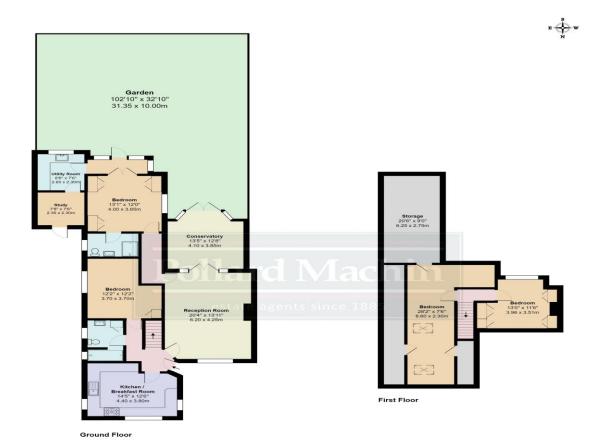

## Briton Hill Road, South Croydon, CR2 Gross Internal Area 2109sq ft / 196sq meters

Whilst every attempt has been made to ensure the accuracy of the floorplan shown, all measurements, positioning flutures fittings and any other data shown are an approximate in expression of the limit of the purposes only and are not to scale. No responsibility is taken for any errors, omission, miss-statement or use of data shown. Plan produced by AR Net Media. • www.arretmedia.uk