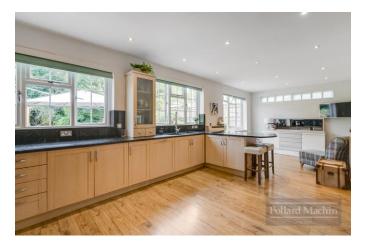

## Accommodation

Ground floor- Spacious entrance hall with plenty of storage, living room/open plan dining area, modern refitted kitchen/breakfast room featuring integral appliances and downstairs cloakroom. First floor- Four double bedrooms with fitted wardrobes, modern family bathroom, the master bedroom is complete with en suite master and large balcony enjoying views over the garden. Outside- The south-facing garden is mainly laid to lawn with several shrub and plant borders, a large patio area adjacent to the rear of the property and summer house. The front provides ample parking for several vehicles in addition to the garage.