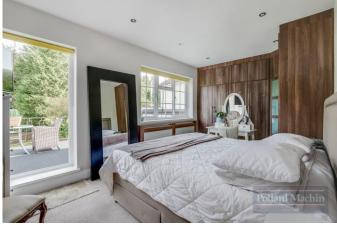

## Accommodation

Ground floor- Spacious entrance hall with plenty of storage, living room/open plan dining area, modern refitted kitchen/breakfast room featuring integral appliances and downstairs cloakroom. First floor- Four double bedrooms with fitted wardrobes, modern family bathroom, the master bedroom is complete with en suite master and large balcony enjoying views over the garden. Outside- The south-facing garden is mainly laid to lawn with several shrub and plant borders, a large patio area adjacent to the rear of the property and summer house. The front provides ample parking for several vehicles in addition to the garage.