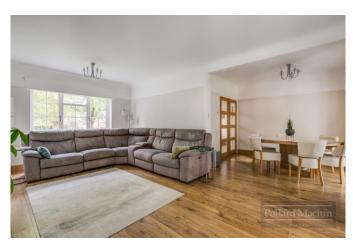

## Accommodation

Ground floor- Spacious entrance hall with plenty of storage, living room/open plan dining area, modern refitted kitchen/breakfast room featuring integral appliances and downstairs cloakroom. First floor- Four double bedrooms with fitted wardrobes, modern family bathroom, the master bedroom is complete with en suite master and large balcony enjoying views over the garden. Outside- The south-facing garden is mainly laid to lawn with several shrub and plant borders, a large patio area adjacent to the rear of the property and summer house. The front provides ample parking for several vehicles in addition to the garage.