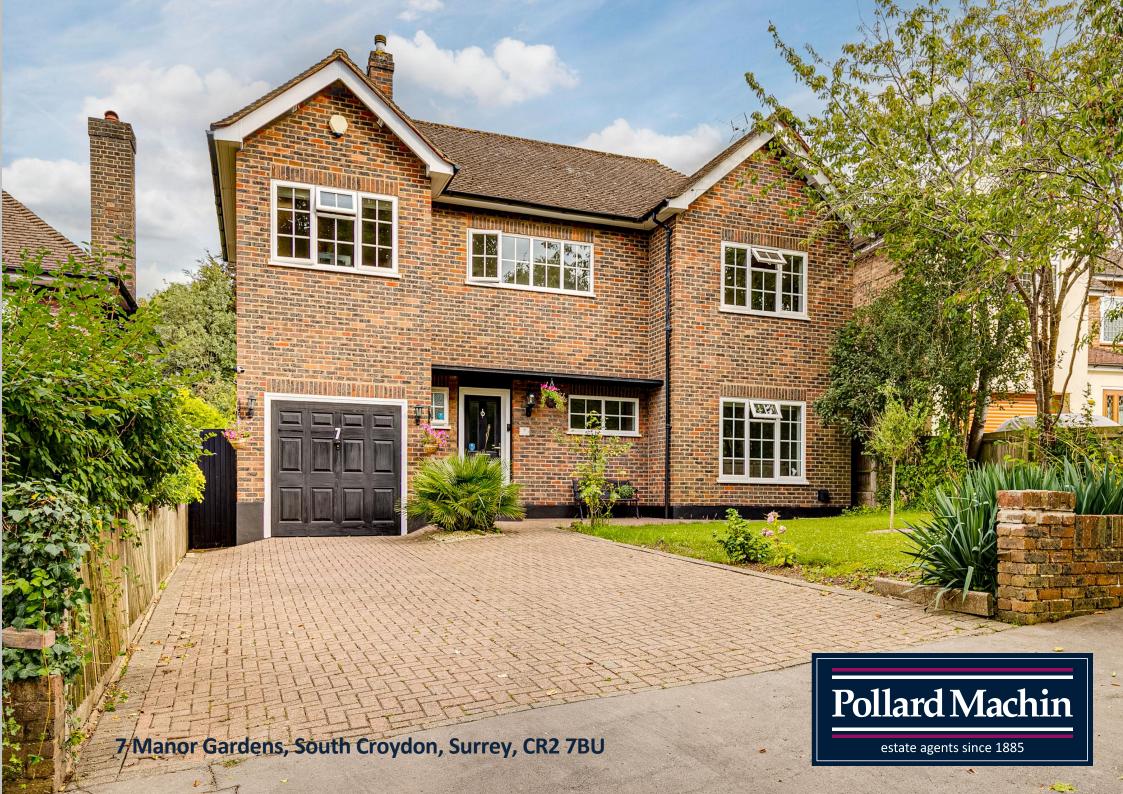

## Description

A well presented and extended four bedroom detached family home boasting over 1750 square feet internally situated in a quiet close in South Croydon overlooking the green and set on a large plot. EPC Rating C. Council Tax band F.

## Accommodation

Ground floor- Spacious entrance hall with plenty of storage, living room/open plan dining area, modern refitted kitchen/breakfast room featuring integral appliances and downstairs cloakroom. First floor- Four double bedrooms with fitted wardrobes, modern family bathroom, the master bedroom is complete with en suite master and large balcony enjoying views over the garden. Outside- The south-facing garden is mainly laid to lawn with several shrub and plant borders, a large patio area adjacent to the rear of the property and summer house. The front provides ample parking for several vehicles in addition to the garage.