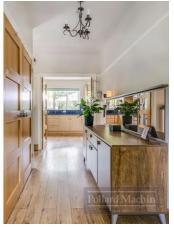

## Accommodation

Ground floor- Spacious entrance hall with plenty of storage, living room/open plan dining area, modern refitted kitchen/breakfast room featuring integral appliances and downstairs cloakroom. First floor- Four double bedrooms with fitted wardrobes, modern family bathroom, the master bedroom is complete with en suite master and large balcony enjoying views over the garden. Outside- The south-facing garden is mainly laid to lawn with several shrub and plant borders, a large patio area adjacent to the rear of the property and summer house. The front provides ample parking for several vehicles in addition to the garage.