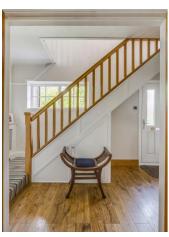

## Accommodation

Ground floor- Spacious entrance hall with plenty of storage, living room/open plan dining area, modern refitted kitchen/breakfast room featuring integral appliances and downstairs cloakroom. First floor- Four double bedrooms with fitted wardrobes, modern family bathroom, the master bedroom is complete with en suite master and large balcony enjoying views over the garden. Outside- The south-facing garden is mainly laid to lawn with several shrub and plant borders, a large patio area adjacent to the rear of the property and summer house. The front provides ample parking for several vehicles in addition to the garage.