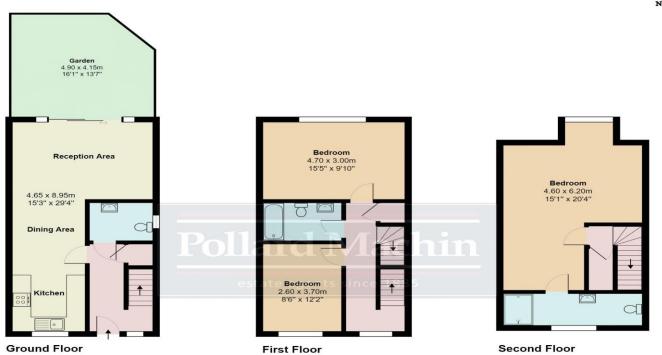

## Accommodation

Hallway with storage cupboard and cloakroom: 15'3x29'4 max open plan Kitchen/Dining/Reception Room, the kitchen is fitted with highest quality Bosch appliances including Hob, Oven, Extractor Hood, Dishwasher, Washing Machine and Fridge along with beautiful Quartz Worktops, double doors leading to Garden: First Floor comprises two double Bedrooms: Family Bathroom: Stairs leading to top floor Master Bedroom with ensuite Shower Room: Parking for one car: Own Garden are: High quality finishes and fixtures throughout. Environmentally sustainable air source heat pumps for heating and hot water coupled with excellent and efficient underfloor heating to the ground floor.

House 1, Rectory Park, South Croydon, CR2 Gross Internal Area 1299sq ft / 120.7sq meters

Whilst every attempt has been made to ensure the accuracy of the floorplan shown, all measurements, positioning futures fittings and any other data shown are an approximate inferpretation for flustrative purposes only and are not to scale. No responsibility is taken for any errors, omission, miss-statement or use of data shown. Plan produced by AR Not Media - www.arretmedia.uk.