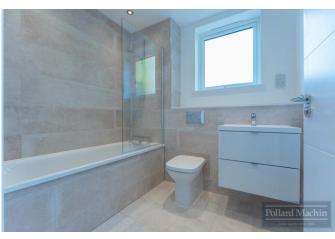

## Accommodation

Hallway with storage cupboard and cloakroom: 15'3x29'4 max open plan Kitchen/Dining/Reception Room, the kitchen is fitted with highest quality Bosch appliances including Hob, Oven, Extractor Hood, Dishwasher, Washing Machine and Fridge along with beautiful Quartz Worktops, double doors leading to Garden: First Floor comprises two double Bedrooms: Family Bathroom: Stairs leading to top floor Master Bedroom with ensuite Shower Room: Parking for one car: Own Garden are: High quality finishes and fixtures throughout. Environmentally sustainable air source heat pumps for heating and hot water coupled with excellent and efficient underfloor heating to the ground floor.