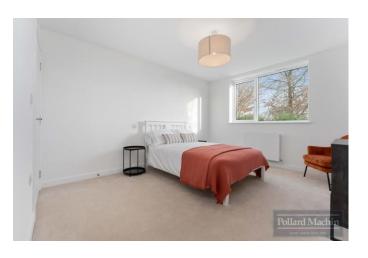

## Accommodation

Hallway with storage cupboard and cloakroom: 15'3x29'4 max open plan Kitchen/Dining/Reception Room, the kitchen is fitted with highest quality Bosch appliances including Hob, Oven, Extractor Hood, Dishwasher, Washing Machine and Fridge along with beautiful Quartz Worktops, double doors leading to Garden: First Floor comprises two double Bedrooms: Family Bathroom: Stairs leading to top floor Master Bedroom with ensuite Shower Room: Parking for one car: Own Garden are: High quality finishes and fixtures throughout. Environmentally sustainable air source heat pumps for heating and hot water coupled with excellent and efficient underfloor heating to the ground floor.