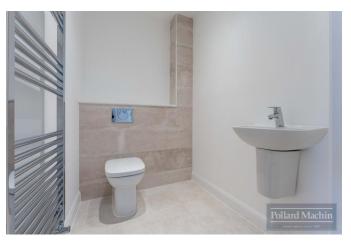

## Accommodation

Hallway with storage cupboard and cloakroom: 15'3x29'4 max open plan Kitchen/Dining/Reception Room, the kitchen is fitted with highest quality Bosch appliances including Hob, Oven, Extractor Hood, Dishwasher, Washing Machine and Fridge along with beautiful Quartz Worktops, double doors leading to Garden: First Floor comprises two double Bedrooms: Family Bathroom: Stairs leading to top floor Master Bedroom with ensuite Shower Room: Parking for one car: Own Garden are: High quality finishes and fixtures throughout. Environmentally sustainable air source heat pumps for heating and hot water coupled with excellent and efficient underfloor heating to the ground floor.