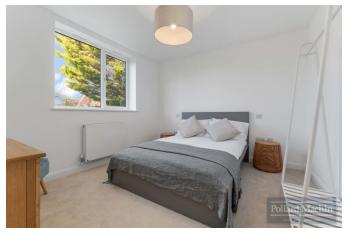

## Accommodation

Hallway with storage cupboard and cloakroom: 15'3x29'4 max open plan Kitchen/Dining/Reception Room, the kitchen is fitted with highest quality Bosch appliances including Hob, Oven, Extractor Hood, Dishwasher, Washing Machine and Fridge along with beautiful Quartz Worktops, double doors leading to Garden: First Floor comprises two double Bedrooms: Family Bathroom: Stairs leading to top floor Master Bedroom with ensuite Shower Room: Parking for one car: Own Garden are: High quality finishes and fixtures throughout. Environmentally sustainable air source heat pumps for heating and hot water coupled with excellent and efficient underfloor heating to the ground floor.