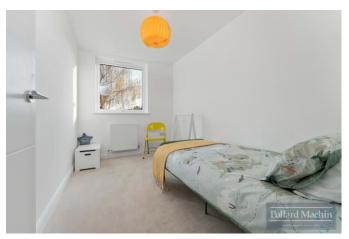

## Accommodation

Hallway with storage cupboard and cloakroom: 15'3x29'4 max open plan Kitchen/Dining/Reception Room, the kitchen is fitted with highest quality Bosch appliances including Hob, Oven, Extractor Hood, Dishwasher, Washing Machine and Fridge along with beautiful Quartz Worktops, double doors leading to Garden: First Floor comprises two double Bedrooms: Family Bathroom: Stairs leading to top floor Master Bedroom with ensuite Shower Room: Parking for one car: Own Garden are: High quality finishes and fixtures throughout. Environmentally sustainable air source heat pumps for heating and hot water coupled with excellent and efficient underfloor heating to the ground floor.