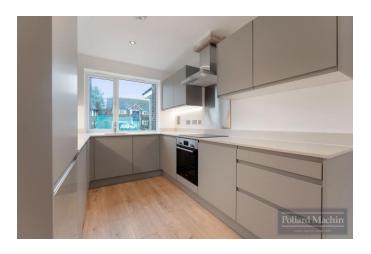

## Accommodation

Hallway with storage cupboard and cloakroom: 15'3x29'4 max open plan Kitchen/Dining/Reception Room, the kitchen is fitted with highest quality Bosch appliances including Hob, Oven, Extractor Hood, Dishwasher, Washing Machine and Fridge along with beautiful Quartz Worktops, double doors leading to Garden: First Floor comprises two double Bedrooms: Family Bathroom: Stairs leading to top floor Master Bedroom with ensuite Shower Room: Parking for one car: Own Garden are: High quality finishes and fixtures throughout. Environmentally sustainable air source heat pumps for heating and hot water coupled with excellent and efficient underfloor heating to the ground floor.