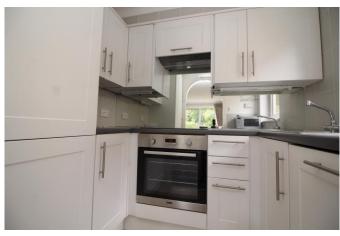

## Accommodation

Situated within a purpose built block and constructed in 1988, the apartment is to the rear of the building and comprises entrance hall with storage cupboard, bathroom, double bedroom and spacious 15'5ft x 10'6ft reception room with separate modern kitchen. Benefitting from electric heating, double glazing, secure video phone entry system, lift, 24 hour emergency helpline, residents lounge, laundry room and guest suite, communal gardens, residents car parking and no onward chain. There is a ground rent of £249 every six months and a service charge of £1000 paid six monthly (£2000/year).