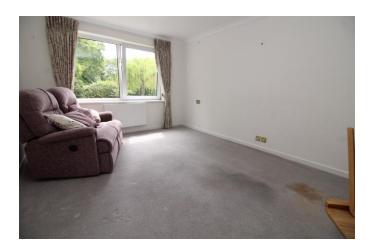

## Accommodation

Situated within a purpose built block and constructed in 1988, the apartment is to the rear of the building and comprises entrance hall with storage cupboard, bathroom, double bedroom and spacious 15'5ft x 10'6ft reception room with separate modern kitchen. Benefitting from electric heating, double glazing, secure video phone entry system, lift, 24 hour emergency helpline, residents lounge, laundry room and guest suite, communal gardens, residents car parking and no onward chain. There is a ground rent of £249 every six months and a service charge of £1000 paid six monthly (£2000/year).