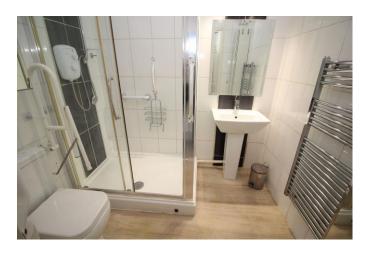

## Accommodation

Situated within a purpose built block and constructed in 1988, the apartment is to the rear of the building and comprises entrance hall with storage cupboard, bathroom, double bedroom and spacious 15'5ft x 10'6ft reception room with separate modern kitchen. Benefitting from electric heating, double glazing, secure video phone entry system, lift, 24 hour emergency helpline, residents lounge, laundry room and guest suite, communal gardens, residents car parking and no onward chain. There is a ground rent of £249 every six months and a service charge of £1000 paid six monthly (£2000/year).