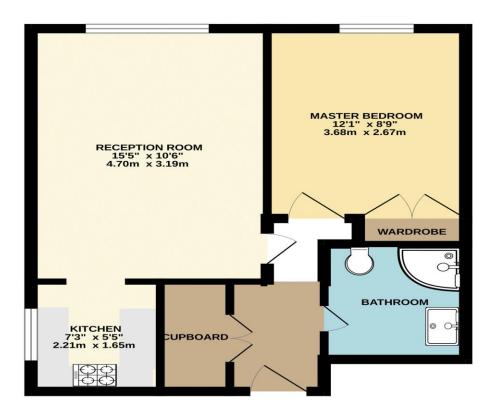

## Accommodation

Situated within a purpose built block and constructed in 1988, the apartment is to the rear of the building and comprises entrance hall with storage cupboard, bathroom, double bedroom and spacious 15'5ft x 10'6ft reception room with separate modern kitchen. Benefitting from electric heating, double glazing, secure video phone entry system, lift, 24 hour emergency helpline, residents lounge, laundry room and guest suite, communal gardens, residents car parking and no onward chain. There is a ground rent of £249 every six months and a service charge of £1000 paid six monthly (£2000/year).

## **GROUND FLOOR** 418 sq.ft. (38.9 sq.m.) approx.

Whilst every attempt has been made to ensure the accuracy of the floorplan contained here, measurements of doors, windows that has been made to ensure the accuracy of the floorplan contained here, measurements of doors, windows the second of the second o