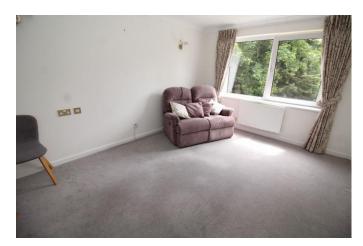

## Accommodation

Situated within a purpose built block and constructed in 1988, the apartment is to the rear of the building and comprises entrance hall with storage cupboard, bathroom, double bedroom and spacious 15'5ft x 10'6ft reception room with separate modern kitchen. Benefitting from electric heating, double glazing, secure video phone entry system, lift, 24 hour emergency helpline, residents lounge, laundry room and guest suite, communal gardens, residents car parking and no onward chain. There is a ground rent of £249 every six months and a service charge of £1000 paid six monthly (£2000/year).