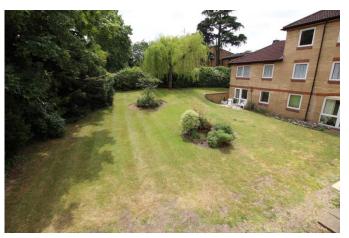

## Accommodation

Situated within a purpose built block and constructed in 1988, the apartment is to the rear of the building and comprises entrance hall with storage cupboard, bathroom, double bedroom and spacious 15'5ft x 10'6ft reception room with separate modern kitchen. Benefitting from electric heating, double glazing, secure video phone entry system, lift, 24 hour emergency helpline, residents lounge, laundry room and guest suite, communal gardens, residents car parking and no onward chain. There is a ground rent of £249 every six months and a service charge of £1000 paid six monthly (£2000/year).