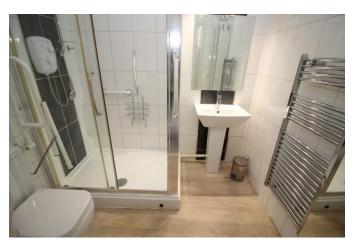

## Accommodation

Situated within a purpose built block and constructed in 1988, the apartment is to the rear of the building and comprises entrance hall with storage cupboard, bathroom, double bedroom and spacious 15'5ft x 10'6ft reception room with separate modern kitchen. Benefitting from electric heating, double glazing, secure video phone entry system, lift, 24 hour emergency helpline, residents lounge, laundry room and guest suite, communal gardens, residents car parking and no onward chain. There is a ground rent of £249 every six months and a service charge of £1000 paid six monthly (£2000/year).