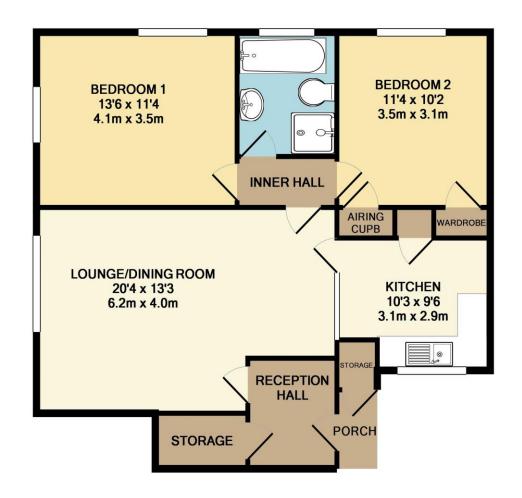

## Accommodation

Porch: Entrance Hall with deep store cupboard: 20'4x13'3 Lounge/Dining Room: Fitted Kitchen: Inner Hall: 2 Double Bedrooms with a 13'6x11'4 Master: Bath/Shower Room: Built In Wardrobes: Night Storage Heating: Double Glazing: Garage: Communal Gardens with views towards Selsdon Park Golf Course. Maintenance Charge £1200 - £1500 Per Annum: Lease Remaining 972 Years.

## TOTAL APPROX. FLOOR AREA 783 SQ.FT. (72.7 SQ.M.)

Whilst every attempt has been made to ensure the accuracy of the floor plan contained here, measurements of doors, windows, rooms and any other items are approximate and no responsibility is taken for any error, omission, or mis-statement. This plan is for illustrative purposes only and should be used as such by any prospective purchaser. The services, systems and appliances shown have not been tested and no guarantee as to their operability or efficiency can be given