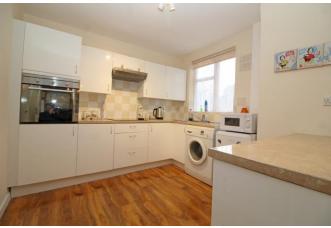

## Accommodation

Porch: Entrance Hall with deep store cupboard: 20'4x13'3 Lounge/Dining Room: Fitted Kitchen: Inner Hall: 2 Double Bedrooms with a 13'6x11'4 Master: Bath/Shower Room: Built In Wardrobes: Night Storage Heating: Double Glazing: Garage: Communal Gardens with views towards Selsdon Park Golf Course. Maintenance Charge £1200 - £1500 Per Annum: Lease Remaining 972 Years.