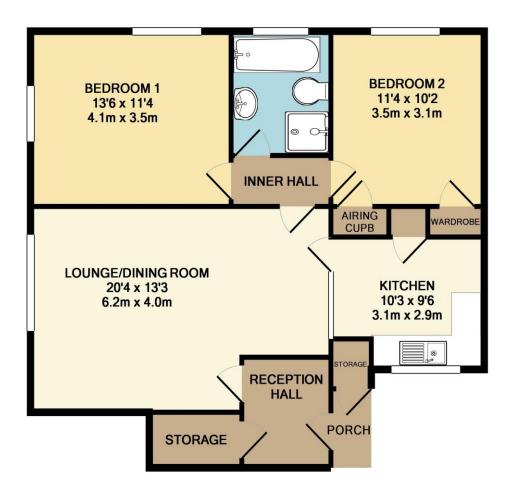

#### Accommodation

Porch: Entrance Hall with deep store cupboard: 20'4x13'3 Lounge/Dining Room: Fitted Kitchen: Inner Hall: 2 Double Bedrooms with a 13'6x11'4 Master: Bath/Shower Room: Built In Wardrobes: Night Storage Heating: Double Glazing: Garage: Communal Gardens with views towards Selsdon Park Golf Course. Maintenance Charge £1200 - £1500 Per Annum: Lease Remaining 972 Years.

#### TOTAL APPROX. FLOOR AREA 783 SQ.FT. (72.7 SQ.M.)

Whilst every attempt has been made to ensure the accuracy of the floor plan contained here, measurements of doors, windows, rooms and any other items are approximate and no responsibility is taken for any error, omission, or mis-statement. This plan is for illustrative purposes only and should be used as such by any prospective purchaser. The services, systems and appliances shown have not been tested and no guarantee as to their operability or efficiency can be given Made with Metropix ©2012