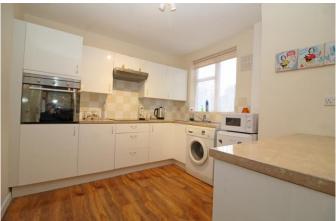

#### Accommodation

Porch: Entrance Hall with deep store cupboard: 20'4x13'3 Lounge/Dining Room: Fitted Kitchen: Inner Hall: 2 Double Bedrooms with a 13'6x11'4 Master: Bath/Shower Room: Built In Wardrobes: Night Storage Heating: Double Glazing: Garage: Communal Gardens with views towards Selsdon Park Golf Course. Maintenance Charge £1200 - £1500 Per Annum: Lease Remaining 972 Years.