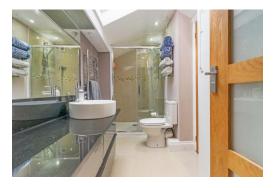

The property has two double bedrooms with the bedroom to the front having a bay window providing a good deal of natural light, with the other bedroom having two sets of fitted wardrobes. There is also a 'Jack and Jill' family bathroom featuring a large walk in shower, low level w/c, counter top wash basin upon a granite work surface with mixer tap over and storage beneath, stainless steel heated towel rail, with the room being complemented by attractive wall and floor tiles.