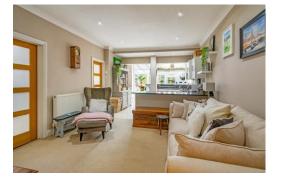

**Description:** The property is a beautifully presented and spacious ground floor apartment providing versatile accommodation throughout and benefits from a good-sized private south facing garden.

The home is presented over one floor and includes; an entrance porch; an entrance hall with adjacent understairs storage cupboard; an impressive open plan living area, extending to over 23ft, ideal for families and entertaining alike, featuring a contemporary kitchen with a wide range of wall and base units, complementary granite work surfaces, attractive tile flooring, 1 ½ bowl sink with mixer tap over, oven, and 5 ring hob with granite splashback and stainless steel extractor; adjacent utility room with vaulted ceiling and Velux window providing a good deal and natural light, with an American style Fridge/Freezer and plumbing for a washing machine and dryer; and a spacious and well-proportioned conservatory which is light and airy, with attractive views of the garden and French doors to the rear.