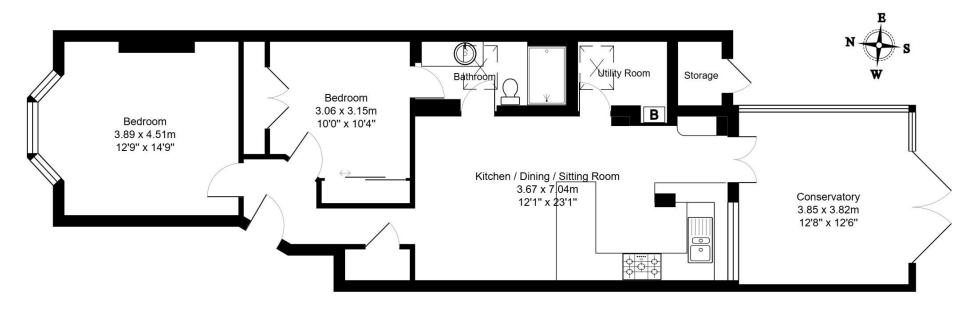

## 01892 619888 www.greenlizardhomes.co.uk

Office open: Monday to Friday 9am to 5.30pm, Saturday 10am to 4pm Viewings: 7 days a week

**Ground Floor Flat** 

Total Area: 88.4 m<sup>2</sup> ... 951 ft<sup>2</sup> All measurements are approximate and for display purposes only.