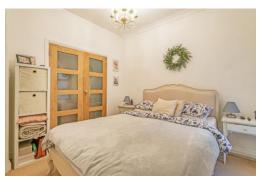

The property has two double bedrooms with the bedroom to the front having a bay window providing a good deal of natural light, with the other bedroom having two sets of fitted wardrobes. There is also a 'Jack and Jill' family bathroom featuring a large walk in shower, low level w/c, counter top wash basin upon a granite work surface with mixer tap over and storage beneath, stainless steel heated towel rail, with the room being complemented by attractive wall and floor tiles.