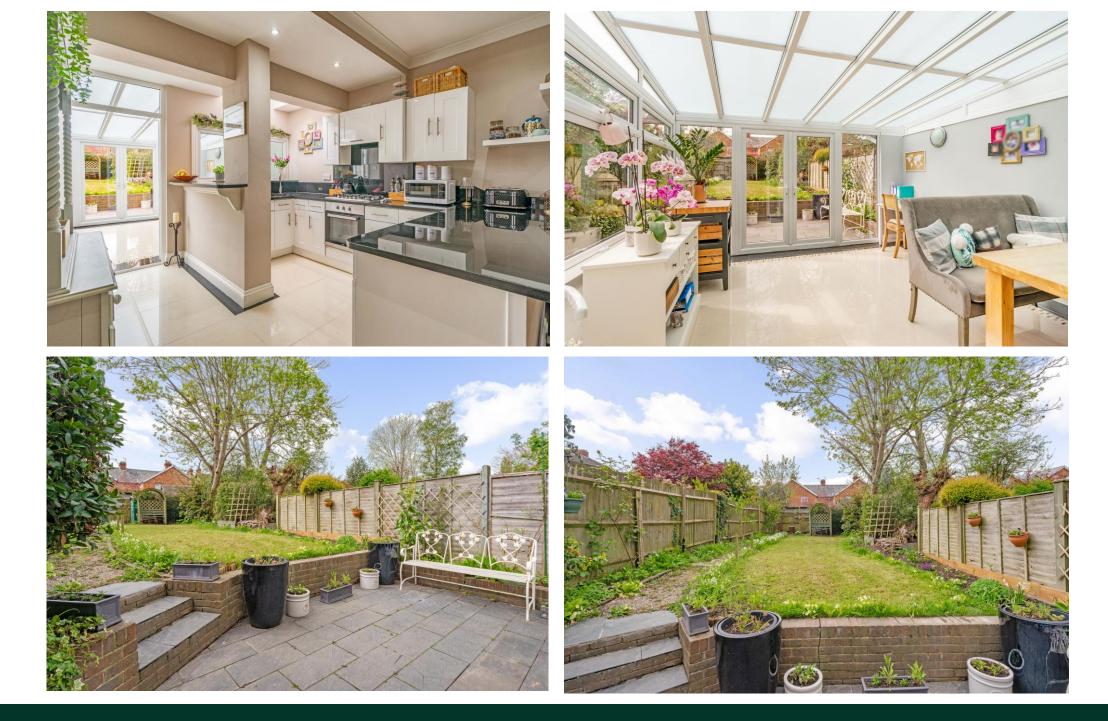

**Description:** The property is a beautifully presented and spacious ground floor apartment providing versatile accommodation throughout and benefits from a good-sized private south facing garden.

The home is presented over one floor and includes; an entrance porch; an entrance hall with adjacent understairs storage cupboard; an impressive open plan living area, extending to over 23ft, ideal for families and entertaining alike, featuring a contemporary kitchen with a wide range of wall and base units, complementary granite work surfaces, attractive tile flooring, 1 ½ bowl sink with mixer tap over, oven, and 5 ring hob with granite splashback and stainless steel extractor; adjacent utility room with vaulted ceiling and Velux window providing a good deal and natural light, with an American style Fridge/Freezer and plumbing for a washing machine and dryer; and a spacious and well-proportioned conservatory which is light and airy, with attractive views of the garden and French doors to the rear.

To the front of the property is a low maintenance garden bordered by a low-lying brick wall, and to the rear a good-sized private south facing garden mainly laid to lawn with a large variety of mature plants, shrubs and flowers, a patio ideal for outdoor entertaining, and, shielded to the rear, a large storage shed.