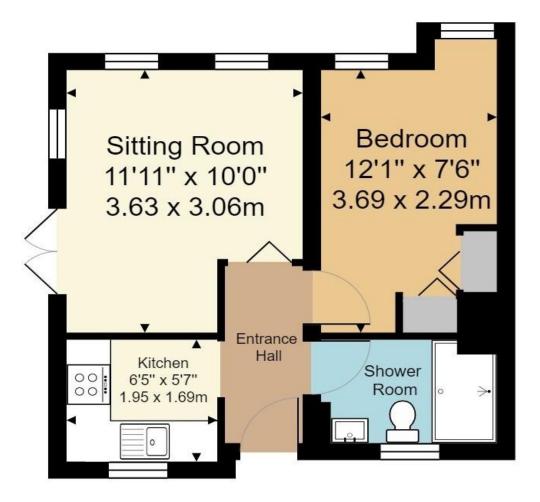

# Approx. Gross Internal Area 325 ft<sup>2</sup> ... 30.2 m<sup>2</sup>

Whilst every attempt has been made to ensure the accuracy of the floor plan contained here, measurements of doors, windows, rooms and any other items are approximate and no responsibility is taken for any error, omission, or mis-statement. This plan is for illustrative purposes only and should be used as such by any prospective purchaser or tenant. The services, systems and appliances shown have not been tested and no guarantee as to their operability or efficiency can be given.