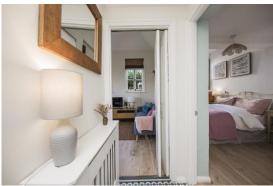

### **Description:**

This charming and stylish one bedroom property is both private and quiet being located at the rear of a handsome period building.

The accommodation is presented over one floor and includes; An entrance hall with attractive tiled flooring; a kitchen with a wide range of Shaker style wall and base units, complementary work surfaces, attractive tile splashbacks, sink with mixer tap over, oven with 4 ring hob, integrated fridge, and plumbing for a washing machine; a contemporary bathroom featuring a large walk in shower with both rain and separate shower heads, low level w/c, wash basin with mixer tap over and storage beneath, with the room being complemented by attractive wall and floor tiling; a well-proportioned bedroom with wood effect flooring, fitted wardrobes, and twin windows providing a good deal of natural light; and a light and airy dual aspect living room with French doors providing access to the private garden.