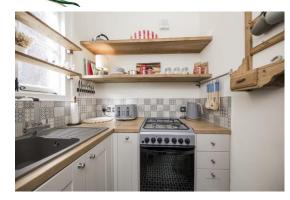

### **Description:**

This charming and stylish one bedroom property is both private and quiet being located at the rear of a handsome period building.

The accommodation is presented over one floor and includes; An entrance hall with attractive tiled flooring; a kitchen with a wide range of Shaker style wall and base units, complementary work surfaces, attractive tile splashbacks, sink with mixer tap over, oven with 4 ring hob, integrated fridge, and plumbing for a washing machine; a contemporary bathroom featuring a large walk in shower with both rain and separate shower heads, low level w/c, wash basin with mixer tap over and storage beneath, with the room being complemented by attractive wall and floor tiling; a well-proportioned bedroom with wood effect flooring, fitted wardrobes, and twin windows providing a good deal of natural light; and a light and airy dual aspect living room with French doors providing access to the private garden.