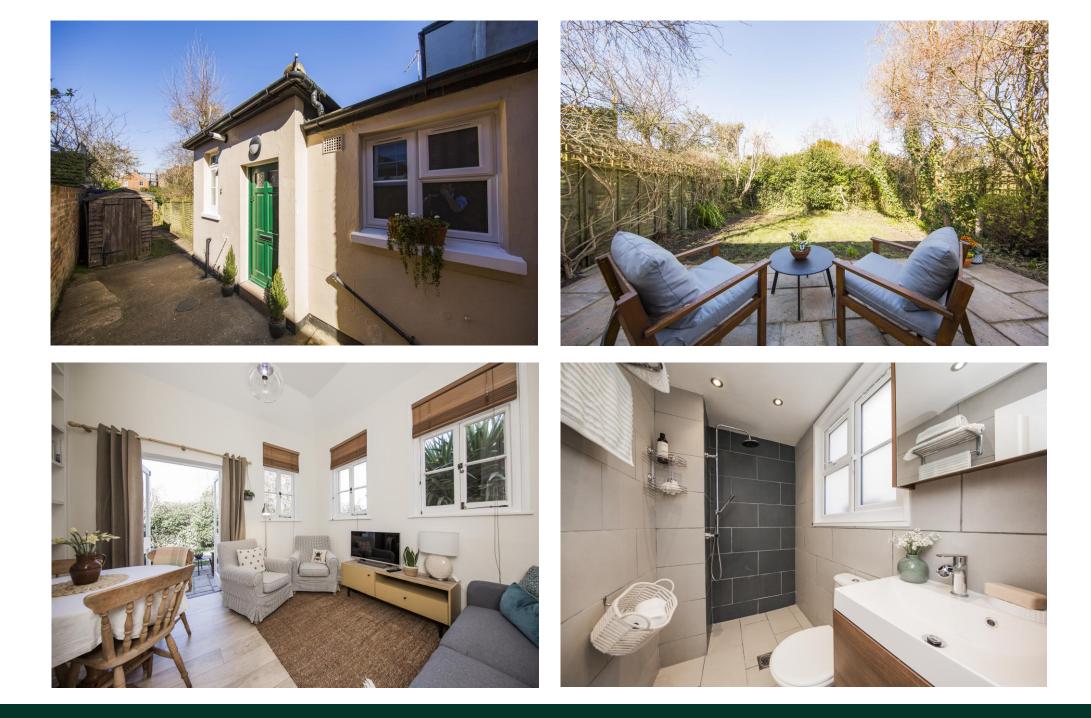

### **Description:**

This charming and stylish one bedroom property is both private and quiet being located at the rear of a handsome period building.

The accommodation is presented over one floor and includes; An entrance hall with attractive tiled flooring; a kitchen with a wide range of Shaker style wall and base units, complementary work surfaces, attractive tile splashbacks, sink with mixer tap over, oven with 4 ring hob, integrated fridge, and plumbing for a washing machine; a contemporary bathroom featuring a large walk in shower with both rain and separate shower heads, low level w/c, wash basin with mixer tap over and storage beneath, with the room being complemented by attractive wall and floor tiling; a well-proportioned bedroom with wood effect flooring, fitted wardrobes, and twin windows providing a good deal of natural light; and a light and airy dual aspect living room with French doors providing access to the private garden.

To the rear is a good-sized private garden mainly laid to lawn with borders of stocked shrubs and trees, and a large patio area ideal for outdoor entertaining.

Tenure: Share of Freehold Lease: 999 years from 05/04/2018 Service charge: Ad Hoc basis Ground Rent: Nil Services: Mains water, electricity and gas Local Authority: Tunbridge Wells Borough Council (01892) 526121 Current council tax band: A Current EPC rating: D Postcode: TN4 9 JY