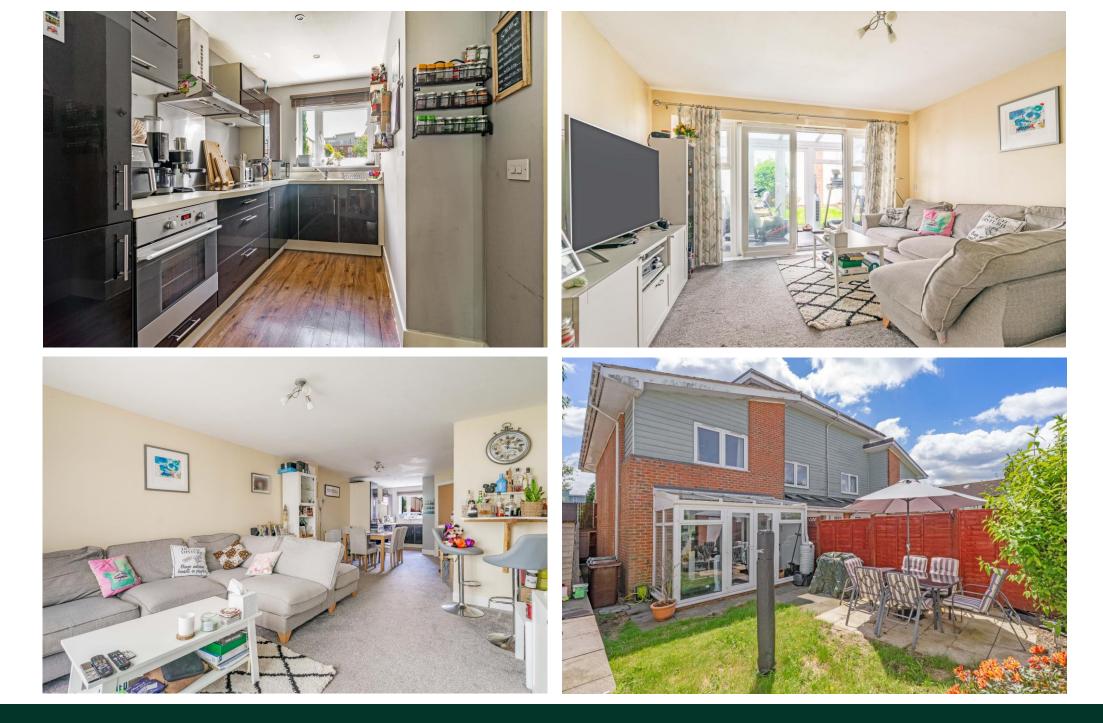

### **Description:**

The property is a well presented and spacious home providing light and airy accommodation which is double glazed throughout.

The accommodation is arranged over two floors and includes, on the ground floor; a good sized entrance hall with wood flooring; an adjacent downstairs w/c; a well-appointed kitchen featuring a wide range of gloss finish wall and base units, attractive complementary work surfaces, stainless steel one and a half bowl sink and drainer, fitted appliances including an Electrolux Fridge and freezer, dishwasher, washing machine, oven, hob with stainless steel extractor and splashback, with the room being complemented by tile splashbacks and attractive wood engineered flooring; a noticeably large and impressive open plan living area (extending to over 35ft) with sliding doors providing access to a good sized light and airy conservatory with French doors providing access to the garden. On the first floor is a spacious landing and two good-sized double bedrooms, with the spacious principal bedroom having extensive fitted wardrobes providing plentiful storage, in addition to an ensuite with large walk-in shower, attractive wall tiles, wood engineered flooring, wash basin with mixer tap over, low level w/c, and heated towel rail. Also located on the first floor is a family bathroom featuring a bath with shower over, wash basin with mixer tap over, low level w/c, gloss wall tiles, wood engineered flooring and heated towel rail. Both bathrooms are fed by a high-pressure delivery system providing good water pressure.

There is parking to the front of the property and to the rear a good-sized secluded garden mainly laid to lawn with a patio area ideal for outdoor entertaining. To the side of the house is a large side recess currently housing a shed and additional storage units