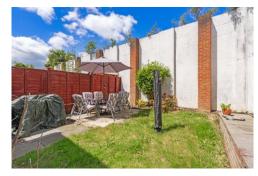

There is parking to the front of the property and to the rear a good-sized secluded garden mainly laid to lawn with a patio area ideal for outdoor entertaining. To the side of the house is a large side recess currently housing a shed and additional storage units