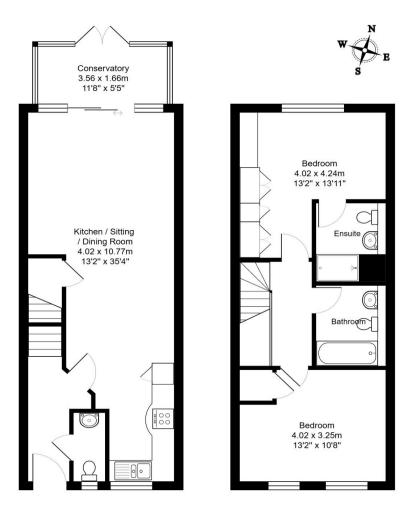

### **Description:**

The property is a well presented and spacious home providing light and airy accommodation which is double glazed throughout.

The accommodation is arranged over two floors and includes, on the ground floor; a good sized entrance hall with wood flooring; an adjacent downstairs w/c; a well-appointed kitchen featuring a wide range of gloss finish wall and base units, attractive complementary work surfaces, stainless steel one and a half bowl sink and drainer, fitted appliances including an Electrolux Fridge and freezer, dishwasher, washing machine, oven, hob with stainless steel extractor and splashback, with the room being complemented by tile splashbacks and attractive wood engineered flooring; a noticeably large and impressive open plan living area (extending to over 35ft) with sliding doors providing access to a good sized light and airy conservatory with French doors providing access to the garden. On the first floor is a spacious landing and two good-sized double bedrooms, with the spacious principal bedroom having extensive fitted wardrobes providing plentiful storage, in addition to an ensuite with large walk-in shower, attractive wall tiles, wood engineered flooring, wash basin with mixer tap over, low level w/c, and heated towel rail. Also located on the first floor is a family bathroom featuring a bath with shower over, wash basin with mixer tap over, low level w/c, gloss wall tiles, wood engineered flooring and heated towel rail. Both bathrooms are fed by a high-pressure delivery system providing good water pressure.

## 01892 619888 www.greenlizardhomes.co.uk

Office open: Monday to Friday 9am to 5.30pm, Saturday 10am to 4pm Viewings: 7 days a week

Ground Floor Area: 50.1 m<sup>2</sup> ... 540 ft<sup>2</sup> First Floor Area: 43.3 m<sup>2</sup> ... 466 ft<sup>2</sup>

 $\label{eq:total} \begin{array}{l} Total \ Area: \ 93.5 \ m^2 \ \dots \ 1006 \ ft^2 \\ \mbox{All measurements are approximate and for display purposes only.} \end{array}$ 