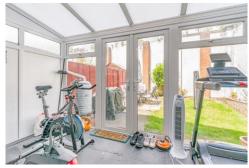

### **Description:**

The property is a well presented and spacious home providing light and airy accommodation which is double glazed throughout.

The accommodation is arranged over two floors and includes, on the ground floor; a good sized entrance hall with wood flooring; an adjacent downstairs w/c; a well-appointed kitchen featuring a wide range of gloss finish wall and base units, attractive complementary work surfaces, stainless steel one and a half bowl sink and drainer, fitted appliances including an Electrolux Fridge and freezer, dishwasher, washing machine, oven, hob with stainless steel extractor and splashback, with the room being complemented by tile splashbacks and attractive wood engineered flooring; a noticeably large and impressive open plan living area (extending to over 35ft) with sliding doors providing access to a good sized light and airy conservatory with French doors providing access to the garden. On the first floor is a spacious landing and two good-sized double bedrooms, with the spacious principal bedroom having extensive fitted wardrobes providing plentiful storage, in addition to an ensuite with large walk-in shower, attractive wall tiles, wood engineered flooring, wash basin with mixer tap over, low level w/c, and heated towel rail. Also located on the first floor is a family bathroom featuring a bath with shower over, wash basin with mixer tap over, low level w/c, gloss wall tiles, wood engineered flooring and heated towel rail. Both bathrooms are fed by a high-pressure delivery system providing good water pressure.