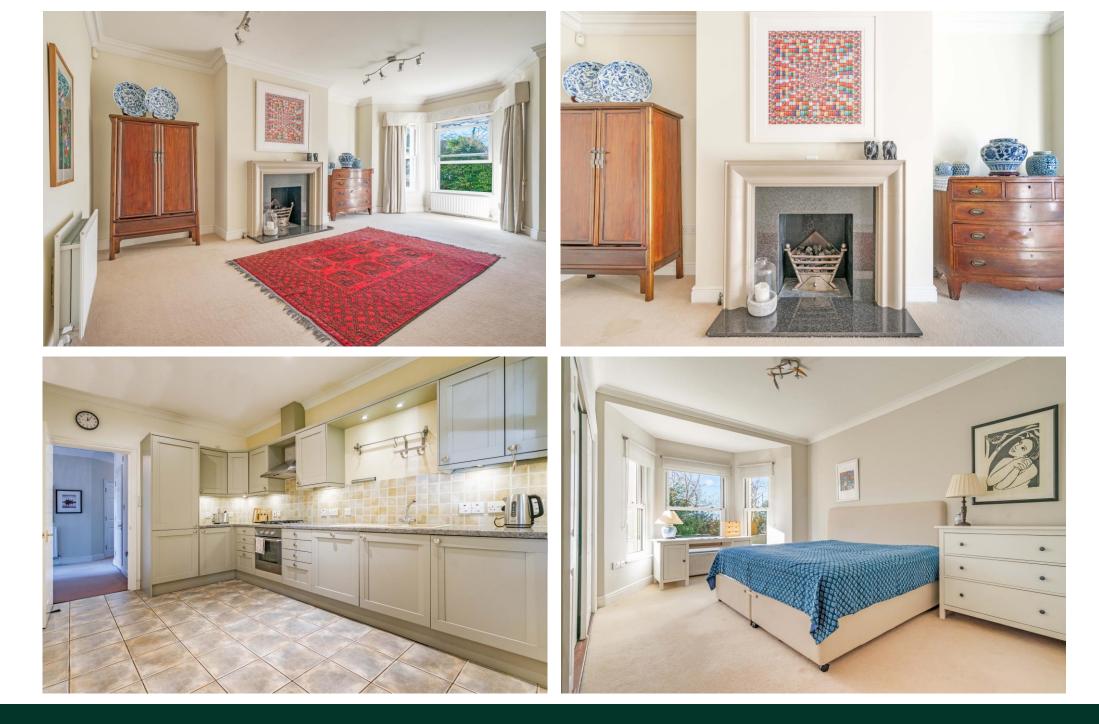

#### Description:

The property is a particularly spacious, light, airy, and well-presented apartment with lift access, a long lease, and benefits from residents parking.

The accommodation includes; a good-sized entrance hall with two adjacent storage cupboards, one of which having a Megaflow high pressure delivery system ensuring good water pressure to both bathrooms; a spacious living room (extending to 20ft) with bay windows providing a good deal of light, and feature fireplace with marble surround and hearth with stone effect mantel as its focal point; a good-sized kitchen/breakfast room with ample space for a dining table and chairs, a wide range of shaker style wall and base units, complementary work surfaces, attractive tile splashbacks, one and a half bowl sink with mixer tap over, and integrated appliances including a Siemens 4 ring hob and extractor, Electrolux oven, Kenwood dishwasher, Hoover washing machine, and full size Siemens fridge and freezer.

The apartment has two good-sized double bedrooms with the noticeably spacious principal having bay windows providing a good deal of light and sense of space, large fitted wardrobes, and ensuite with panelled bath with shower attachment, separate walk-in shower, mirrored medicine cabinet, low level w/c, wash basin with mixer tap over, and attractive wall tiling. The property also has a separate guest bathroom, with large walk-in shower, low level w/c, wash basin with mixer tap over, mirrored medicine cabinet, and attractive wall tiling.