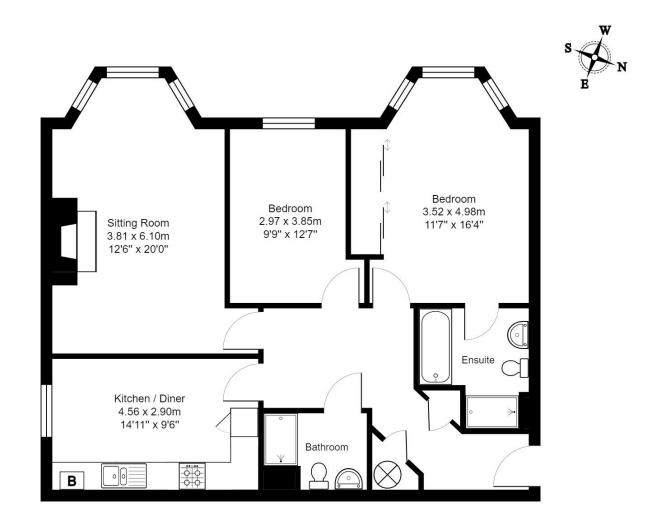

#### Description:

The property is a particularly spacious, light, airy, and well-presented apartment with lift access, a long lease, and benefits from residents parking.

The accommodation includes; a good-sized entrance hall with two adjacent storage cupboards, one of which having a Megaflow high pressure delivery system ensuring good water pressure to both bathrooms; a spacious living room (extending to 20ft) with bay windows providing a good deal of light, and feature fireplace with marble surround and hearth with stone effect mantel as its focal point; a good-sized kitchen/breakfast room with ample space for a dining table and chairs, a wide range of shaker style wall and base units, complementary work surfaces, attractive tile splashbacks, one and a half bowl sink with mixer tap over, and integrated appliances including a Siemens 4 ring hob and extractor, Electrolux oven, Kenwood dishwasher, Hoover washing machine, and full size Siemens fridge and freezer.

The apartment has two good-sized double bedrooms with the noticeably spacious principal having bay windows providing a good deal of light and sense of space, large fitted wardrobes, and ensuite with panelled bath with shower attachment, separate walk-in shower, mirrored medicine cabinet, low level w/c, wash basin with mixer tap over, and attractive wall tiling. The property also has a separate guest bathroom, with large walk-in shower, low level w/c, wash basin with mixer tap over, mirrored medicine cabinet, and attractive wall tiling.