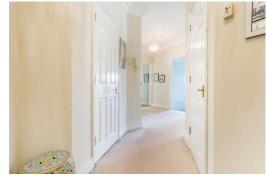

#### Description:

The property is a particularly spacious, light, airy, and well-presented apartment with lift access, a long lease, and benefits from residents parking.

The accommodation includes; a good-sized entrance hall with two adjacent storage cupboards, one of which having a Megaflow high pressure delivery system ensuring good water pressure to both bathrooms; a spacious living room (extending to 20ft) with bay windows providing a good deal of light, and feature fireplace with marble surround and hearth with stone effect mantel as its focal point; a good-sized kitchen/breakfast room with ample space for a dining table and chairs, a wide range of shaker style wall and base units, complementary work surfaces, attractive tile splashbacks, one and a half bowl sink with mixer tap over, and integrated appliances including a Siemens 4 ring hob and extractor, Electrolux oven, Kenwood dishwasher, Hoover washing machine, and full size Siemens fridge and freezer.