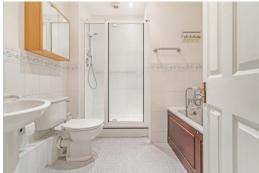

The apartment has two good-sized double bedrooms with the noticeably spacious principal having bay windows providing a good deal of light and sense of space, large fitted wardrobes, and ensuite with panelled bath with shower attachment, separate walk-in shower, mirrored medicine cabinet, low level w/c, wash basin with mixer tap over, and attractive wall tiling. The property also has a separate guest bathroom, with large walk-in shower, low level w/c, wash basin with mixer tap over, mirrored medicine cabinet, and attractive wall tiling.