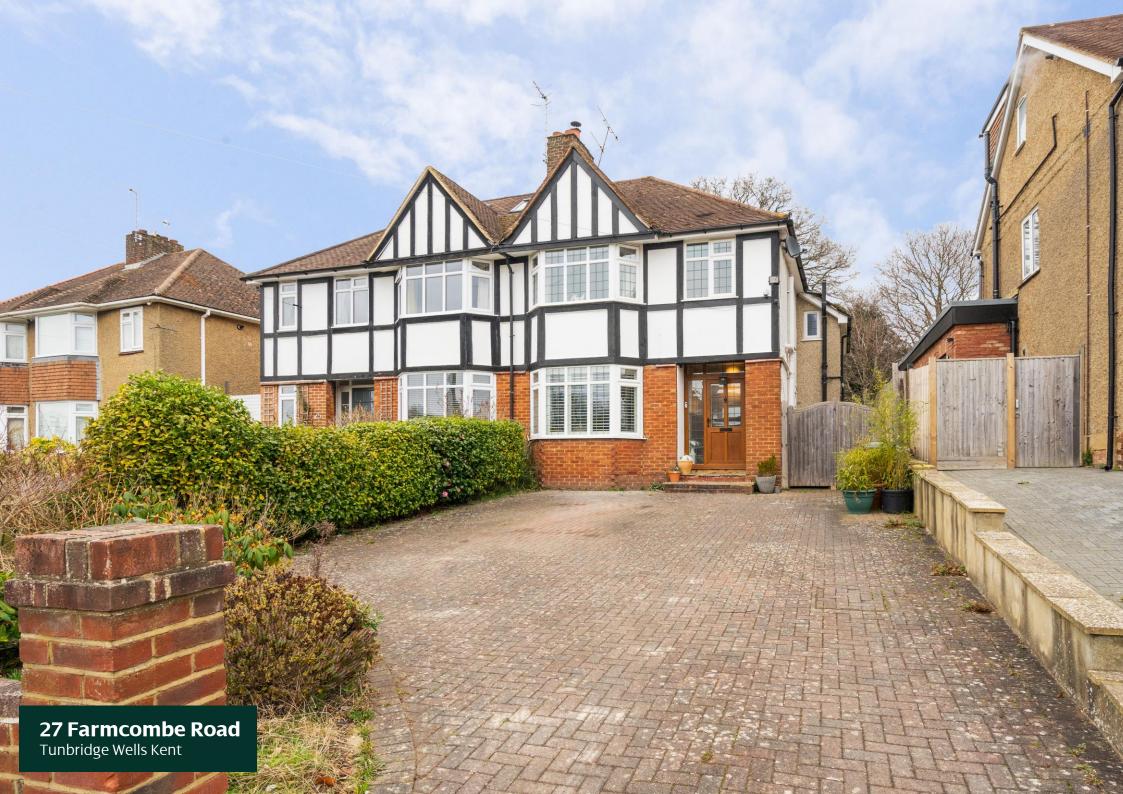

A spacious family home situated on a much sought-after road a few minutes' walk from Claremont School and within easy reach of the town centre and mainline station, benefiting from three double bedrooms, two bathrooms, large driveway, secluded garden, and offering potential for further enlargement if required.

### Situation:

The property is situated in a much sought after road a few minutes' walk from the favoured Claremont School and benefits from a convenient position being within easy reach of the town centre and mainline station.

### Description:

This attractive property has been extended to create a spacious family home which offers the potential to enlarge still further if required and features a good-sized and secluded rear garden in addition to a driveway providing parking for 4/5 cars.