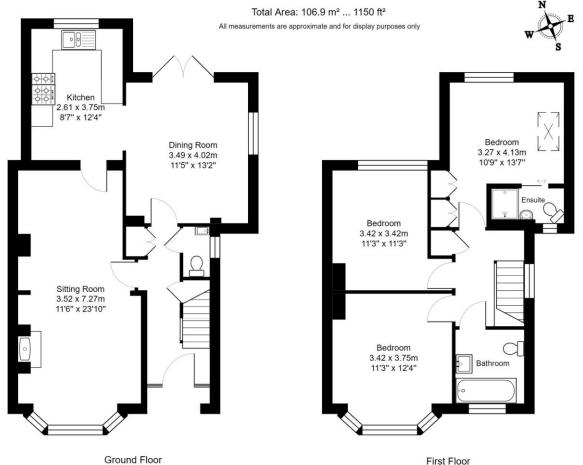

The home is arranged over two floors and includes, on the ground floor; a porch; a good sized hallway with wood engineered flooring with adjacent downstairs w/c; a noticeably spacious living room (extending to almost 24ft) featuring wood engineered flooring, a bay window with New England style shutters, and a Chilli Penguin wood burner as its focal point; a kitchen with a wide range of Shaker style wall and base units, complementary granite work surfaces and splashbacks, attractive ceramic tile flooring, stainless steel sink and drainer with additional waste disposal unit, and integrated appliances including a Neff 6 ring range with stainless steel extractor, Neff dishwasher, washer/dryer, and Samsung American style fridge providing filtered water and ice; and a well-proportioned dining room with ceramic floor tiling and French doors providing access to the garden. On the first floor is a spacious landing with adjacent storage cupboard, and three good-sized double bedrooms with the principal bedroom benefiting from fitted wardrobes and an en suite bathroom with large walk-in shower with both rain and separate shower heads, heated towel rail, and attractive wall and floor tiles. Also located on this floor is a good-sized family bathroom featuring a free-standing bath with shower over, heated towel rail, and wall and floor tiling.

To the front of the property is a brick driveway providing parking for 4/5 cars, and to the rear is a good-sized secluded garden mainly laid to lawn with a large patio ideal for outdoor entertaining as well as Summerhouse style shed.

## 01892 619888 www.greenlizardhomes.co.uk

Office open: Monday to Friday 9am to 5.30pm, Saturday 10am to 4pm Viewings: 7 days a week

Area: 47.8 m<sup>2</sup> ... 514 ft<sup>2</sup>

Area: 59.1 m<sup>2</sup> ... 636 ft<sup>2</sup>