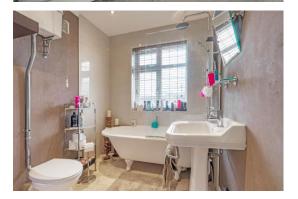

The home is arranged over two floors and includes, on the ground floor; a porch; a good sized hallway with wood engineered flooring with adjacent downstairs w/c; a noticeably spacious living room (extending to almost 24ft) featuring wood engineered flooring, a bay window with New England style shutters, and a Chilli Penguin wood burner as its focal point; a kitchen with a wide range of Shaker style wall and base units, complementary granite work surfaces and splashbacks, attractive ceramic tile flooring, stainless steel sink and drainer with additional waste disposal unit, and integrated appliances including a Neff 6 ring range with stainless steel extractor, Neff dishwasher, washer/dryer, and Samsung American style fridge providing filtered water and ice; and a well-proportioned dining room with ceramic floor tiling and French doors providing access to the garden. On the first floor is a spacious landing with adjacent storage cupboard, and three good-sized double bedrooms with the principal bedroom benefiting from fitted wardrobes and an en suite bathroom with large walk-in shower with both rain and separate shower heads, heated towel rail, and attractive wall and floor tiles. Also located on this floor is a good-sized family bathroom featuring a free-standing bath with shower over, heated towel rail, and wall and floor tiling.