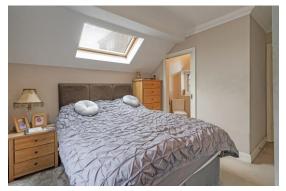

The home is arranged over two floors and includes, on the ground floor; a porch; a good sized hallway with wood engineered flooring with adjacent downstairs w/c; a noticeably spacious living room (extending to almost 24ft) featuring wood engineered flooring, a bay window with New England style shutters, and a Chilli Penguin wood burner as its focal point; a kitchen with a wide range of Shaker style wall and base units, complementary granite work surfaces and splashbacks, attractive ceramic tile flooring, stainless steel sink and drainer with additional waste disposal unit, and integrated appliances including a Neff 6 ring range with stainless steel extractor, Neff dishwasher, washer/dryer, and Samsung American style fridge providing filtered water and ice; and a well-proportioned dining room with ceramic floor tiling and French doors providing access to the garden. On the first floor is a spacious landing with adjacent storage cupboard, and three good-sized double bedrooms with the principal bedroom benefiting from fitted wardrobes and an en suite bathroom with large walk-in shower with both rain and separate shower heads, heated towel rail, and attractive wall and floor tiles. Also located on this floor is a good-sized family bathroom featuring a free-standing bath with shower over, heated towel rail, and wall and floor tiling.