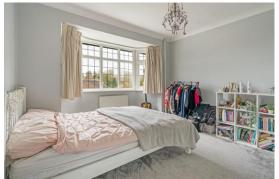

The home is arranged over two floors and includes, on the ground floor; a porch; a good sized hallway with wood engineered flooring with adjacent downstairs w/c; a noticeably spacious living room (extending to almost 24ft) featuring wood engineered flooring, a bay window with New England style shutters, and a Chilli Penguin wood burner as its focal point; a kitchen with a wide range of Shaker style wall and base units, complementary granite work surfaces and splashbacks, attractive ceramic tile flooring, stainless steel sink and drainer with additional waste disposal unit, and integrated appliances including a Neff 6 ring range with stainless steel extractor, Neff dishwasher, washer/dryer, and Samsung American style fridge providing filtered water and ice; and a well-proportioned dining room with ceramic floor tiling and French doors providing access to the garden. On the first floor is a spacious landing with adjacent storage cupboard, and three good-sized double bedrooms with the principal bedroom benefiting from fitted wardrobes and an en suite bathroom with large walk-in shower with both rain and separate shower heads, heated towel rail, and attractive wall and floor tiles. Also located on this floor is a good-sized family bathroom featuring a free-standing bath with shower over, heated towel rail, and wall and floor tiling.