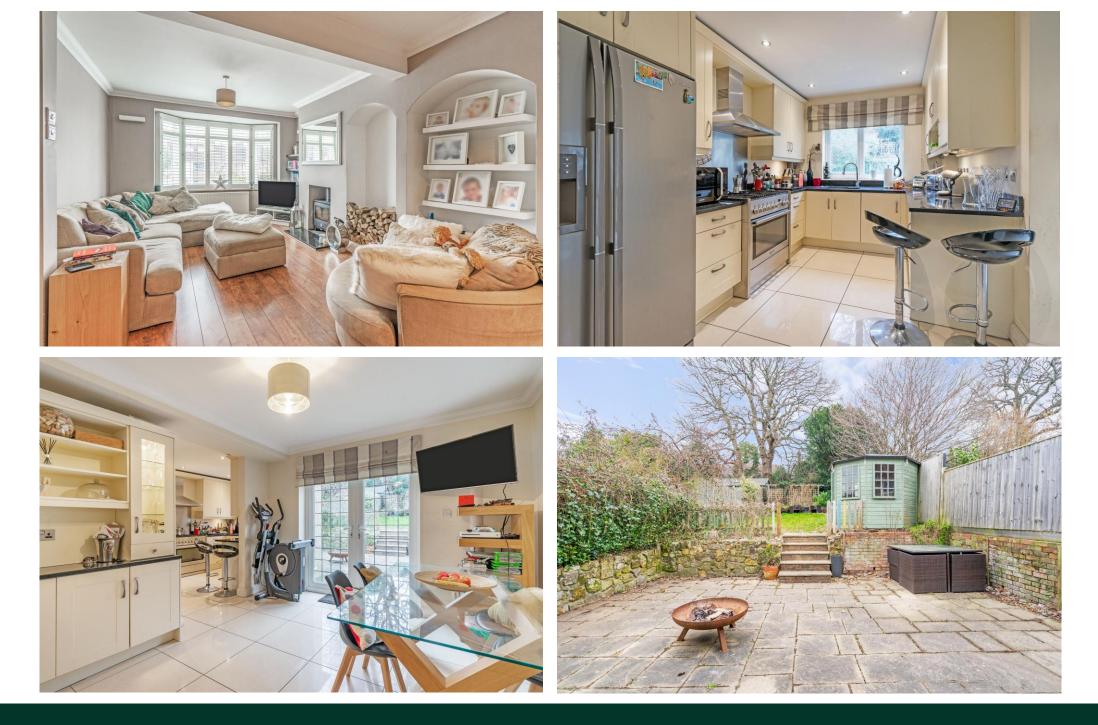

The home is arranged over two floors and includes, on the ground floor; a porch; a good sized hallway with wood engineered flooring with adjacent downstairs w/c; a noticeably spacious living room (extending to almost 24ft) featuring wood engineered flooring, a bay window with New England style shutters, and a Chilli Penguin wood burner as its focal point; a kitchen with a wide range of Shaker style wall and base units, complementary granite work surfaces and splashbacks, attractive ceramic tile flooring, stainless steel sink and drainer with additional waste disposal unit, and integrated appliances including a Neff 6 ring range with stainless steel extractor, Neff dishwasher, washer/dryer, and Samsung American style fridge providing filtered water and ice; and a well-proportioned dining room with ceramic floor tiling and French doors providing access to the garden. On the first floor is a spacious landing with adjacent storage cupboard, and three good-sized double bedrooms with the principal bedroom benefiting from fitted wardrobes and an en suite bathroom with large walk-in shower with both rain and separate shower heads, heated towel rail, and attractive wall and floor tiles. Also located on this floor is a good-sized family bathroom featuring a free-standing bath with shower over, heated towel rail, and wall and floor tiling.

To the front of the property is a brick driveway providing parking for 4/5 cars, and to the rear is a good-sized secluded garden mainly laid to lawn with a large patio ideal for outdoor entertaining as well as Summerhouse style shed.